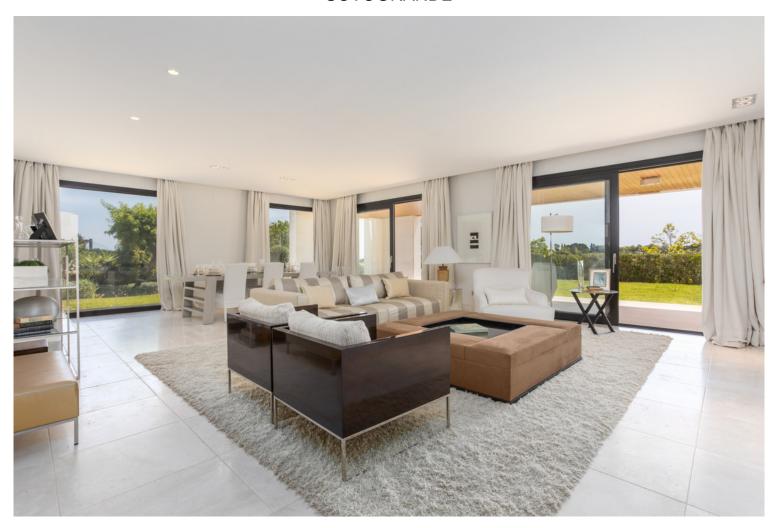

## APARTMENT IN SOTOGRANDE

This property is a HUGE groundfloor apartment with BOFFI kitchen and GAGGENAU appliances, 2 terraces, and 3 big bedrooms and bathrooms ensuite (and an amazing basement) in the complex La Hacienda de Valderrama. Furniture optional. The property has 574 m2 of constructed area (245,30 m2 on the ground floor, plus 229,60 m2 in the basement, plus 99,18 m2 of terraces) and has been built to the highest quality with spacious and modern interiors and private lift with panoramic views. The space in the basement (-1) is UNIQUE. A garage where you can easily park 4 cars, and 2 large basement spaces that qualify for polyvalent use. There are also a couple of smaller basement rooms in the basement, all together with an area of 230 m2 on the -1 floor alone. This apartment is part of a project that has been built in 2008-2010. It is a property with ITP (7% Transfer Tax), and not with VAT (which sh...