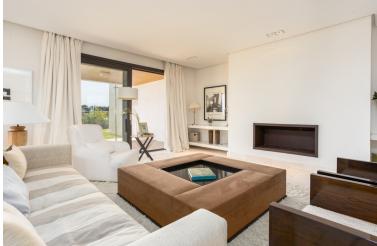

## APARTMENT IN SOTOGRANDE

This property is a HUGE groundfloor apartment with BOFFI kitchen and GAGGENAU appliances, 2 terraces, and 3 big bedrooms and bathrooms ensuite (and an amazing basement) in the complex La Hacienda de Valderrama. Furniture optional. The property has 574 m2 of constructed area (245,30 m2 on the ground floor, plus 229,60 m2 in the basement, plus 99,18 m2 of terraces) and has been built to the highest quality with spacious and modern interiors and private lift with panoramic views. The space in the basement (-1) is UNIQUE. A garage where you can easily park 4 cars, and 2 large basement spaces that qualify for polyvalent use. There are also a couple of smaller basement rooms in the basement, all together with an area of 230 m2 on the -1 floor alone. This apartment is part of a project that has been built in 2008-2010. It is a property with ITP (7% Transfer Tax), and not with VAT (which sh...