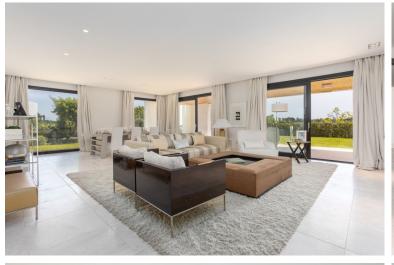

## APARTMENT IN SOTOGRANDE

This property is a HUGE groundfloor apartment with BOFFI kitchen and GAGGENAU appliances, 2 terraces, and 3 big bedrooms and bathrooms ensuite (and an amazing basement) in the complex La Hacienda de Valderrama. Furniture optional. The property has 574 m2 of constructed area (245,30 m2 on the ground floor, plus 229,60 m2 in the basement, plus 99,18 m2 of terraces) and has been built to the highest quality with spacious and modern interiors and private lift with panoramic views. The space in the basement (-1) is UNIQUE. A garage where you can easily park 4 cars, and 2 large basement spaces that qualify for polyvalent use. There are also a couple of smaller basement rooms in the basement, all together with an area of 230 m2 on the -1 floor alone. This apartment is part of a project that has been built in 2008-2010. It is a property with ITP (7% Transfer Tax), and not with VAT (which sh...