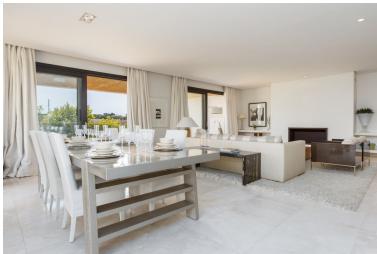

## APARTMENT IN SOTOGRANDE

This property is a HUGE groundfloor apartment with BOFFI kitchen and GAGGENAU appliances, 2 terraces, and 3 big bedrooms and bathrooms ensuite (and an amazing basement) in the complex La Hacienda de Valderrama. Furniture optional. The property has 574 m2 of constructed area (245,30 m2 on the ground floor, plus 229,60 m2 in the basement, plus 99,18 m2 of terraces) and has been built to the highest quality with spacious and modern interiors and private lift with panoramic views. The space in the basement (-1) is UNIQUE. A garage where you can easily park 4 cars, and 2 large basement spaces that qualify for polyvalent use. There are also a couple of smaller basement rooms in the basement, all together with an area of 230 m2 on the -1 floor alone. This apartment is part of a project that has been built in 2008-2010. It is a property with ITP (7% Transfer Tax), and not with VAT (which sh...