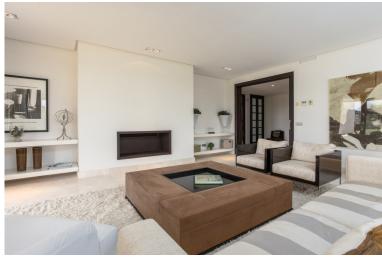

## APARTMENT IN SOTOGRANDE

This property is a HUGE groundfloor apartment with BOFFI kitchen and GAGGENAU appliances, 2 terraces, and 3 big bedrooms and bathrooms ensuite (and an amazing basement) in the complex La Hacienda de Valderrama. Furniture optional. The property has 574 m2 of constructed area (245,30 m2 on the ground floor, plus 229,60 m2 in the basement, plus 99,18 m2 of terraces) and has been built to the highest quality with spacious and modern interiors and private lift with panoramic views. The space in the basement (-1) is UNIQUE. A garage where you can easily park 4 cars, and 2 large basement spaces that qualify for polyvalent use. There are also a couple of smaller basement rooms in the basement, all together with an area of 230 m2 on the -1 floor alone. This apartment is part of a project that has been built in 2008-2010. It is a property with ITP (7% Transfer Tax), and not with VAT (which sh...