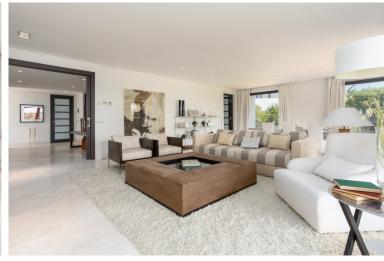

## APARTMENT IN SOTOGRANDE

This property is a HUGE groundfloor apartment with BOFFI kitchen and GAGGENAU appliances, 2 terraces, and 3 big bedrooms and bathrooms ensuite (and an amazing basement) in the complex La Hacienda de Valderrama. Furniture optional. The property has 574 m2 of constructed area (245,30 m2 on the ground floor, plus 229,60 m2 in the basement, plus 99,18 m2 of terraces) and has been built to the highest quality with spacious and modern interiors and private lift with panoramic views. The space in the basement (-1) is UNIQUE. A garage where you can easily park 4 cars, and 2 large basement spaces that qualify for polyvalent use. There are also a couple of smaller basement rooms in the basement, all together with an area of 230 m2 on the -1 floor alone. This apartment is part of a project that has been built in 2008-2010. It is a property with ITP (7% Transfer Tax), and not with VAT (which sh...