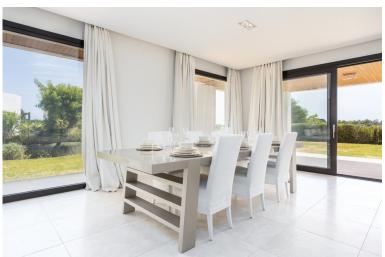

## APARTMENT IN SOTOGRANDE

This property is a HUGE groundfloor apartment with BOFFI kitchen and GAGGENAU appliances, 2 terraces, and 3 big bedrooms and bathrooms ensuite (and an amazing basement) in the complex La Hacienda de Valderrama. Furniture optional. The property has 574 m2 of constructed area (245,30 m2 on the ground floor, plus 229,60 m2 in the basement, plus 99,18 m2 of terraces) and has been built to the highest quality with spacious and modern interiors and private lift with panoramic views. The space in the basement (-1) is UNIQUE. A garage where you can easily park 4 cars, and 2 large basement spaces that qualify for polyvalent use. There are also a couple of smaller basement rooms in the basement, all together with an area of 230 m2 on the -1 floor alone. This apartment is part of a project that has been built in 2008-2010. It is a property with ITP (7% Transfer Tax), and not with VAT (which sh...