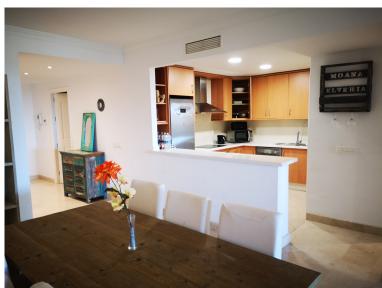

## APARTMENT IN ELVIRIA

Available for viewings from 1st July 2024: Santa Maria Village Elviria, a ground floor apartment with lovely south facing terrace, with a partial sea and mountain view, which opens out directly to a small part of the communal gardens which may be used by owners too. There are two double bedrooms with fitted wardrobes (Master Bedroom opens out directly onto terrace), fully fitted and spacious open plan kitchen, and generous lounge dining room. Both sliding patio doors are protected by useful electric security shutters giving peace of mind when the property might be left empty, or for those who like to sleep at night with some fresh air. One underground parking space as well as storage room is also included in the price. A further parking space in a separate block can also be purchased, price negotiable. Santa Maria Village is a 24 hour security controlled and gated urbanisation, ...