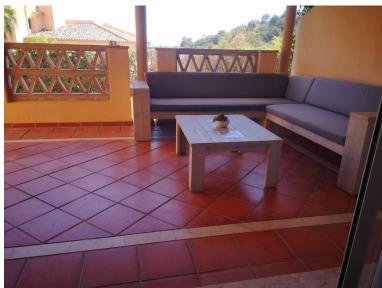

## APARTMENT IN ELVIRIA

Available for viewings from 1st July 2024: Santa Maria Village Elviria, a ground floor apartment with lovely south facing terrace, with a partial sea and mountain view, which opens out directly to a small part of the communal gardens which may be used by owners too. There are two double bedrooms with fitted wardrobes (Master Bedroom opens out directly onto terrace), fully fitted and spacious open plan kitchen, and generous lounge dining room. Both sliding patio doors are protected by useful electric security shutters giving peace of mind when the property might be left empty, or for those who like to sleep at night with some fresh air. One underground parking space as well as storage room is also included in the price. A further parking space in a separate block can also be purchased, price negotiable. Santa Maria Village is a 24 hour security controlled and gated urbanisation, ...