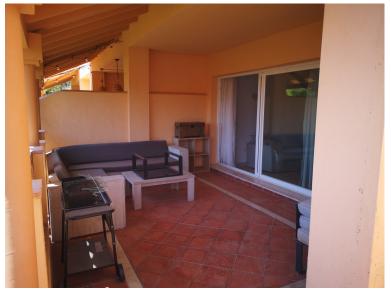

## APARTMENT IN ELVIRIA

Available for viewings from 1st July 2024: Santa Maria Village Elviria, a ground floor apartment with lovely south facing terrace, with a partial sea and mountain view, which opens out directly to a small part of the communal gardens which may be used by owners too. There are two double bedrooms with fitted wardrobes (Master Bedroom opens out directly onto terrace), fully fitted and spacious open plan kitchen, and generous lounge dining room. Both sliding patio doors are protected by useful electric security shutters giving peace of mind when the property might be left empty, or for those who like to sleep at night with some fresh air. One underground parking space as well as storage room is also included in the price. A further parking space in a separate block can also be purchased, price negotiable. Santa Maria Village is a 24 hour security controlled and gated urbanisation, ...