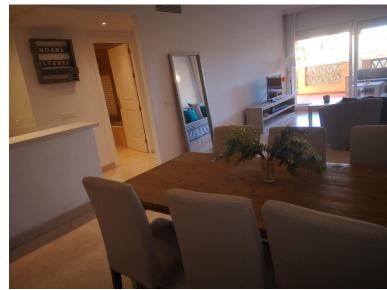

## APARTMENT IN ELVIRIA

Available for viewings from 1st July 2024: Santa Maria Village Elviria, a ground floor apartment with lovely south facing terrace, with a partial sea and mountain view, which opens out directly to a small part of the communal gardens which may be used by owners too. There are two double bedrooms with fitted wardrobes (Master Bedroom opens out directly onto terrace), fully fitted and spacious open plan kitchen, and generous lounge dining room. Both sliding patio doors are protected by useful electric security shutters giving peace of mind when the property might be left empty, or for those who like to sleep at night with some fresh air. One underground parking space as well as storage room is also included in the price. A further parking space in a separate block can also be purchased, price negotiable. Santa Maria Village is a 24 hour security controlled and gated urbanisation, ...