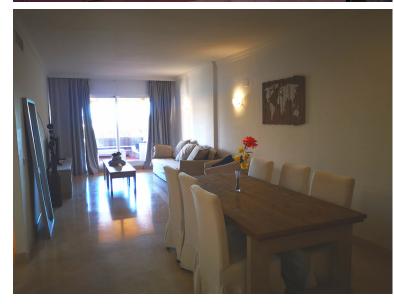

## APARTMENT IN ELVIRIA

Available for viewings from 1st July 2024: Santa Maria Village Elviria, a ground floor apartment with lovely south facing terrace, with a partial sea and mountain view, which opens out directly to a small part of the communal gardens which may be used by owners too. There are two double bedrooms with fitted wardrobes (Master Bedroom opens out directly onto terrace), fully fitted and spacious open plan kitchen, and generous lounge dining room. Both sliding patio doors are protected by useful electric security shutters giving peace of mind when the property might be left empty, or for those who like to sleep at night with some fresh air. One underground parking space as well as storage room is also included in the price. A further parking space in a separate block can also be purchased, price negotiable. Santa Maria Village is a 24 hour security controlled and gated urbanisation, ...