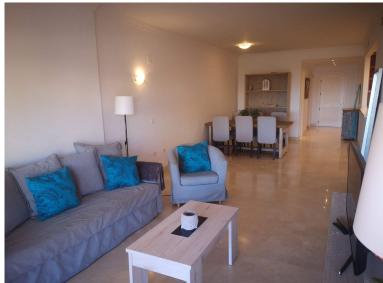

## APARTMENT IN ELVIRIA

Available for viewings from 1st July 2024: Santa Maria Village Elviria, a ground floor apartment with lovely south facing terrace, with a partial sea and mountain view, which opens out directly to a small part of the communal gardens which may be used by owners too. There are two double bedrooms with fitted wardrobes (Master Bedroom opens out directly onto terrace), fully fitted and spacious open plan kitchen, and generous lounge dining room. Both sliding patio doors are protected by useful electric security shutters giving peace of mind when the property might be left empty, or for those who like to sleep at night with some fresh air. One underground parking space as well as storage room is also included in the price. A further parking space in a separate block can also be purchased, price negotiable. Santa Maria Village is a 24 hour security controlled and gated urbanisation, ...