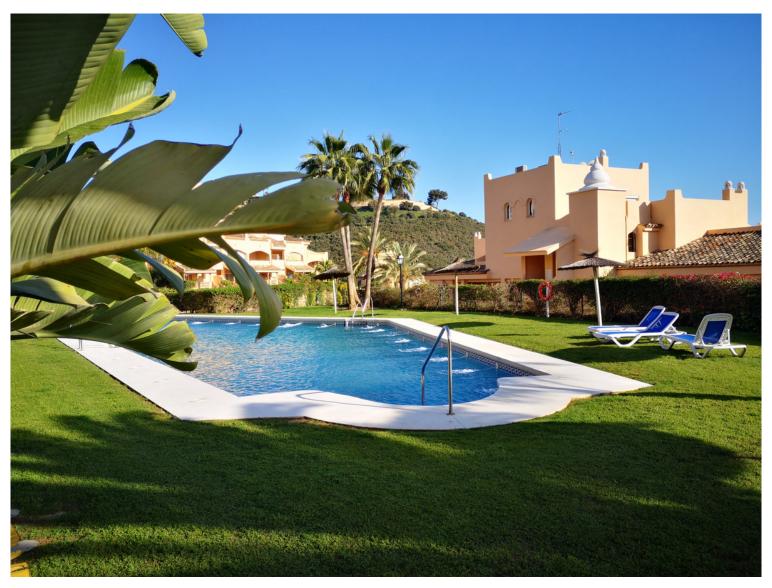

## APARTMENT IN ELVIRIA

Available for viewings from 1st July 2024: Santa Maria Village Elviria, a ground floor apartment with lovely south facing terrace, with a partial sea and mountain view, which opens out directly to a small part of the communal gardens which may be used by owners too. There are two double bedrooms with fitted wardrobes (Master Bedroom opens out directly onto terrace), fully fitted and spacious open plan kitchen, and generous lounge dining room. Both sliding patio doors are protected by useful electric security shutters giving peace of mind when the property might be left empty, or for those who like to sleep at night with some fresh air. One underground parking space as well as storage room is also included in the price. A further parking space in a separate block can also be purchased, price negotiable. Santa Maria Village is a 24 hour security controlled and gated urbanisation, ...