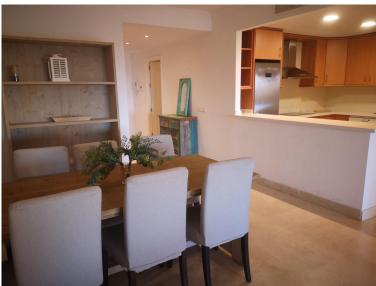

## APARTMENT IN ELVIRIA

Available for viewings from 1st July 2024: Santa Maria Village Elviria, a ground floor apartment with lovely south facing terrace, with a partial sea and mountain view, which opens out directly to a small part of the communal gardens which may be used by owners too. There are two double bedrooms with fitted wardrobes (Master Bedroom opens out directly onto terrace), fully fitted and spacious open plan kitchen, and generous lounge dining room. Both sliding patio doors are protected by useful electric security shutters giving peace of mind when the property might be left empty, or for those who like to sleep at night with some fresh air. One underground parking space as well as storage room is also included in the price. A further parking space in a separate block can also be purchased, price negotiable. Santa Maria Village is a 24 hour security controlled and gated urbanisation, ...