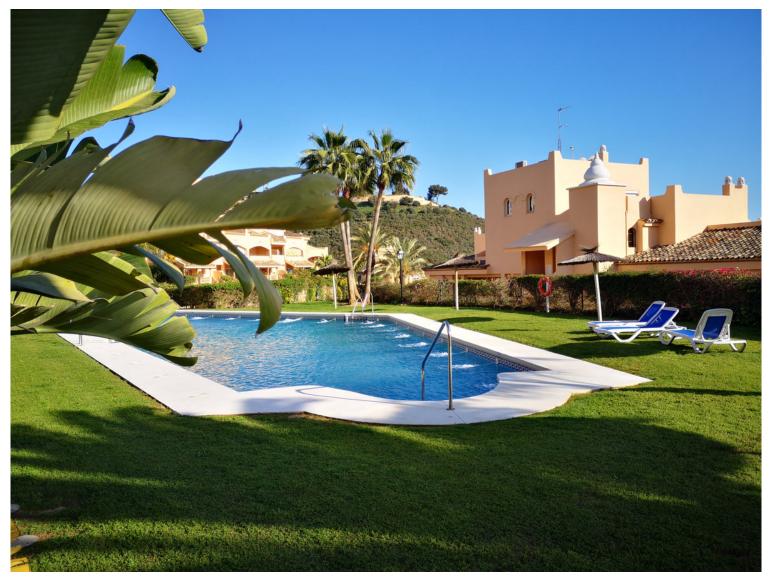

## APARTMENT IN ELVIRIA

Available for viewings from 1st July 2024: Santa Maria Village Elviria, a ground floor apartment with lovely south facing terrace, with a partial sea and mountain view, which opens out directly to a small part of the communal gardens which may be used by owners too. There are two double bedrooms with fitted wardrobes (Master Bedroom opens out directly onto terrace), fully fitted and spacious open plan kitchen, and generous lounge dining room. Both sliding patio doors are protected by useful electric security shutters giving peace of mind when the property might be left empty, or for those who like to sleep at night with some fresh air. One underground parking space as well as storage room is also included in the price. A further parking space in a separate block can also be purchased, price negotiable. Santa Maria Village is a 24 hour security controlled and gated urbanisation, ...