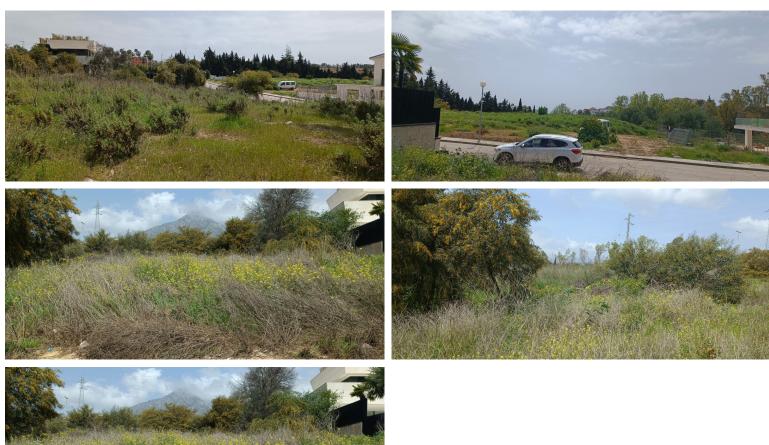

## LAND IN THE GOLDEN MILE

Residential Plot, Nagüeles, Costa del Sol. Garden/Plot 1426 m². Setting: Town, Close To Sea, Close To Town, Close To Schools, Urbanisation. Orientation: South. Views: Sea, Mountain. Category: Investment. The plot is in a small gated and very private urbanization, surrounded by green areas and with only 12 plots, to which It is accessed through a gate. The plot is located within a sector of planning called URP-NG9 "ARROYO NAGÜELES" (P.G.O.U. 1986), and has the Urban qualification of Exempt Single Family UE-4 (0.20) whose parameters referred to in the Partial Plan are the following: MINIMUM PLOT: 1,000 m2 BUILDABILITY: 0.20 m2t / m2s OCCUPANCY: 25% MAXIMUM HEIGHT: 2 Plants (7.00 m)