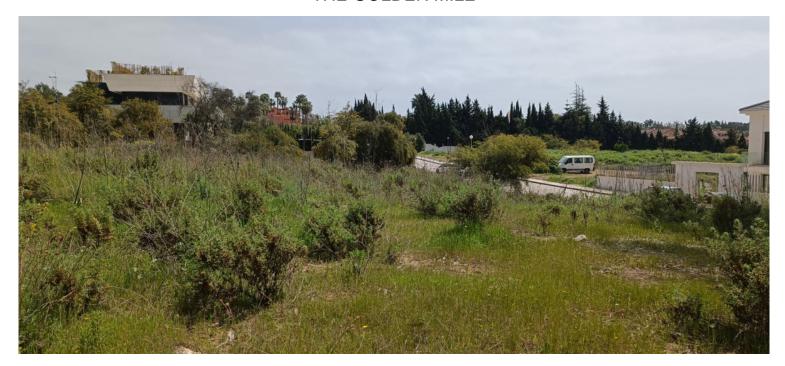

## LAND IN THE GOLDEN MILE

Residential Plot, Nagüeles, Costa del Sol. Garden/Plot 1426 m². Setting: Town, Close To Sea, Close To Town, Close To Schools, Urbanisation. Orientation: South. Views: Sea, Mountain. Category: Investment. The plot is in a small gated and very private urbanization, surrounded by green areas and with only 12 plots, to which It is accessed through a gate. The plot is located within a sector of planning called URP-NG9 "ARROYO NAGÜELES" (P.G.O.U. 1986), and has the Urban qualification of Exempt Single Family UE-4 (0.20) whose parameters referred to in the Partial Plan are the following: MINIMUM PLOT: 1,000 m2 BUILDABILITY: 0.20 m2t / m2s OCCUPANCY: 25% MAXIMUM HEIGHT: 2 Plants (7.00 m)