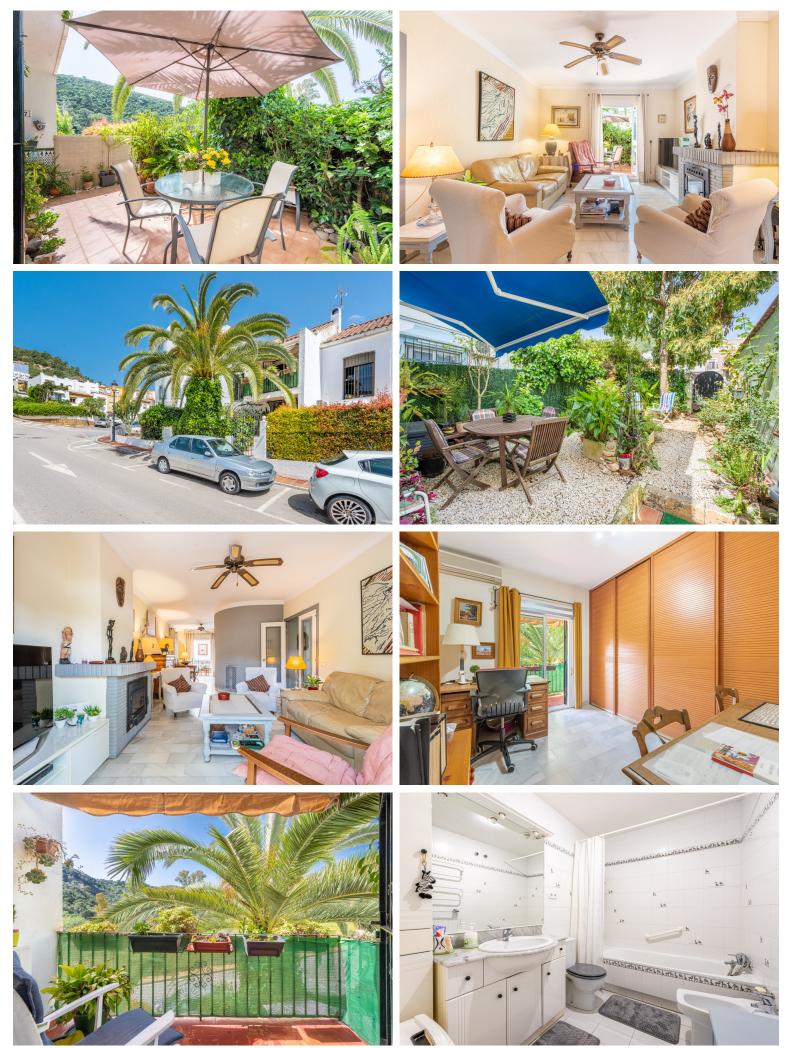

## TERRACED TOWNHOUSE IN BENAHAVÍS

Cosy Spanish townhouse in Benahavís village. Located in El Valle de Guadalmina only a short walk from all the amenities and services in the village. This home consists of 2 levels plus a practical rooftop solarium. As you enter the entrance hall leads to the living room, guest toilet or the stairway. The living room is of a good size and it goes from the front of the house to the back. Next to the dining area, we find a fully fitted kitchen with a nice window that faces a covered patio which gives many possibilities and has access to the west-facing private garden of this property. The higher level presents 3 good size bedrooms with fitted wardrobes and 2 bathrooms, being the main en-suite and with access to a small terrace covered nowadays, with a spiral staircase that leads to the roof-top solarium that offers views in every direction and sun all day. The community offers all the ...