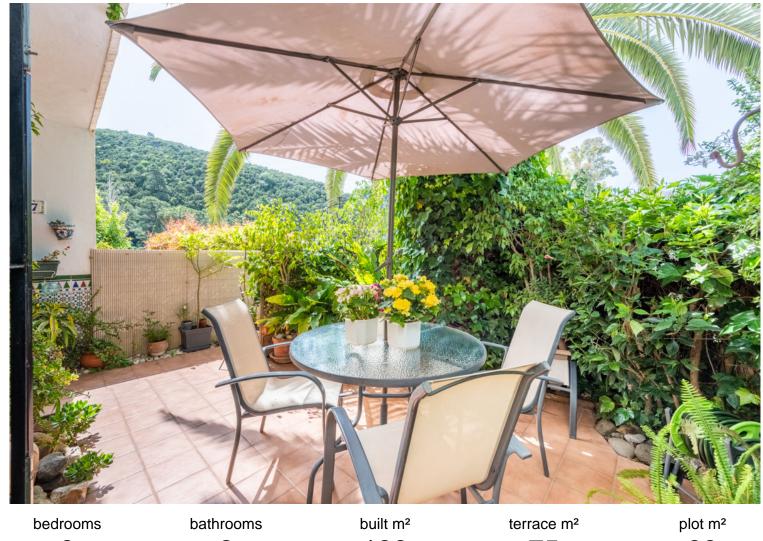

## TERRACED TOWNHOUSE IN BENAHAVÍS

Cosy Spanish townhouse in Benahavís village. Located in El Valle de Guadalmina only a short walk from all the amenities and services in the village. This home consists of 2 levels plus a practical rooftop solarium. As you enter the entrance hall leads to the living room, guest toilet or the stairway. The living room is of a good size and it goes from the front of the house to the back. Next to the dining area, we find a fully fitted kitchen with a nice window that faces a covered patio which gives many possibilities and has access to the west-facing private garden of this property. The higher level presents 3 good size bedrooms with fitted wardrobes and 2 bathrooms, being the main en-suite and with access to a small terrace covered nowadays, with a spiral staircase that leads to the roof-top solarium that offers views in every direction and sun all day. The community offers all the ...