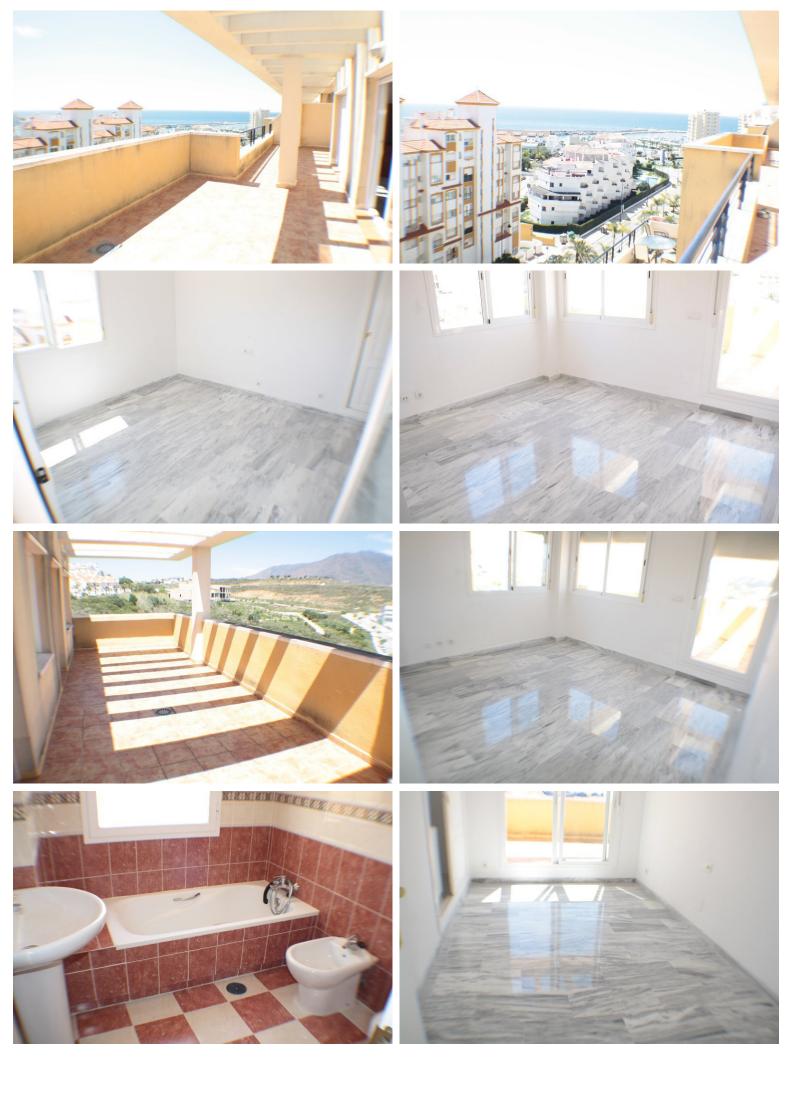

## PENTHOUSE IN ESTEPONA

2

3

100

Middle Floor Apartment, Estepona, Costa del Sol. 2 Bedrooms, 2 Bathrooms, Built 70 m². Setting: Close To Port, Close To Shops, Close To Sea, Close To Schools, Close To Marina, Urbanisation. Orientation: South East. Condition: Excellent. Pool: Communal. Climate Control: Air Conditioning. Views: Sea, Port, Panoramic, Garden, Pool, Urban. Features: Lift, Fitted Wardrobes, Near Transport, Private Terrace, Satellite TV. Furniture: Fully Furnished. Kitchen: Fully Fitted. Garden: Communal. Security: Gated Complex, Entry Phone, 24 Hour Security. Parking: Underground, Covered.