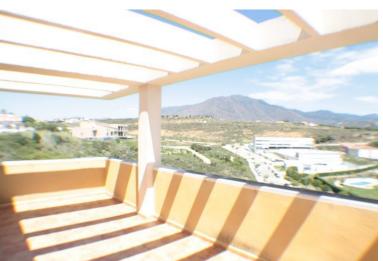

## PENTHOUSE IN ESTEPONA

2

3

100

Middle Floor Apartment, Estepona, Costa del Sol. 2 Bedrooms, 2 Bathrooms, Built 70 m². Setting: Close To Port, Close To Shops, Close To Sea, Close To Schools, Close To Marina, Urbanisation. Orientation: South East. Condition: Excellent. Pool: Communal. Climate Control: Air Conditioning. Views: Sea, Port, Panoramic, Garden, Pool, Urban. Features: Lift, Fitted Wardrobes, Near Transport, Private Terrace, Satellite TV. Furniture: Fully Furnished. Kitchen: Fully Fitted. Garden: Communal. Security: Gated Complex, Entry Phone, 24 Hour Security. Parking: Underground, Covered.