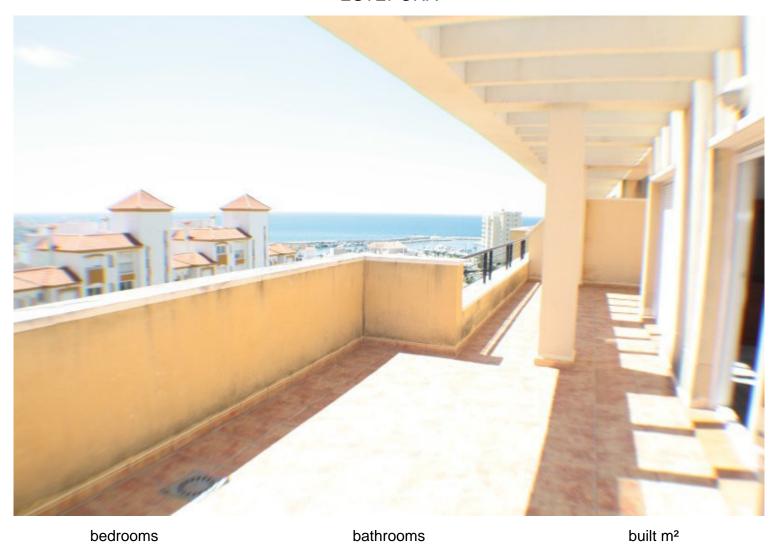

## PENTHOUSE IN ESTEPONA

2

3

100

Middle Floor Apartment, Estepona, Costa del Sol. 2 Bedrooms, 2 Bathrooms, Built 70 m². Setting: Close To Port, Close To Shops, Close To Sea, Close To Schools, Close To Marina, Urbanisation. Orientation: South East. Condition: Excellent. Pool: Communal. Climate Control: Air Conditioning. Views: Sea, Port, Panoramic, Garden, Pool, Urban. Features: Lift, Fitted Wardrobes, Near Transport, Private Terrace, Satellite TV. Furniture: Fully Furnished. Kitchen: Fully Fitted. Garden: Communal. Security: Gated Complex, Entry Phone, 24 Hour Security. Parking: Underground, Covered.