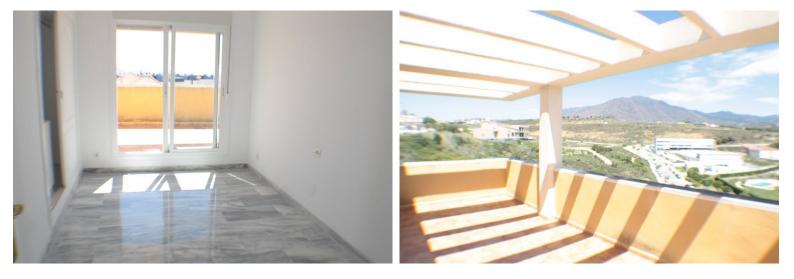

## PENTHOUSE IN ESTEPONA

Middle Floor Apartment, Estepona, Costa del Sol. 2 Bedrooms, 2 Bathrooms, Built 70 m<sup>2</sup>. Setting : Close To Port, Close To Shops, Close To Sea, Close To Schools, Close To Marina, Urbanisation. Orientation : South East. Condition : Excellent. Pool : Communal. Climate Control : Air Conditioning. Views : Sea, Port, Panoramic, Garden, Pool, Urban. Features : Lift, Fitted Wardrobes, Near Transport, Private Terrace, Satellite TV. Furniture : Fully Furnished. Kitchen : Fully Fitted. Garden : Communal. Security : Gated Complex, Entry Phone, 24 Hour Security. Parking : Underground, Covered.