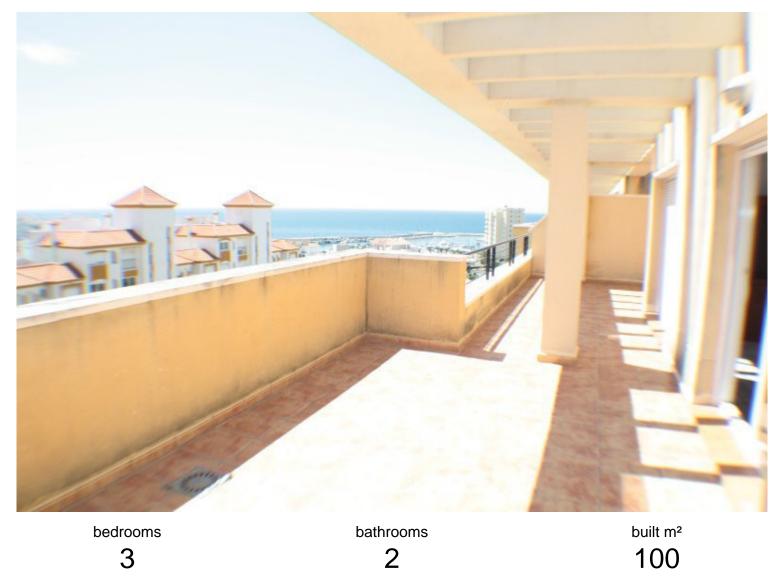

## PENTHOUSE IN ESTEPONA

Middle Floor Apartment, Estepona, Costa del Sol. 2 Bedrooms, 2 Bathrooms, Built 70 m<sup>2</sup>. Setting : Close To Port, Close To Shops, Close To Sea, Close To Schools, Close To Marina, Urbanisation. Orientation : South East. Condition : Excellent. Pool : Communal. Climate Control : Air Conditioning. Views : Sea, Port, Panoramic, Garden, Pool, Urban. Features : Lift, Fitted Wardrobes, Near Transport, Private Terrace, Satellite TV. Furniture : Fully Furnished. Kitchen : Fully Fitted. Garden : Communal. Security : Gated Complex, Entry Phone, 24 Hour Security. Parking : Underground, Covered.