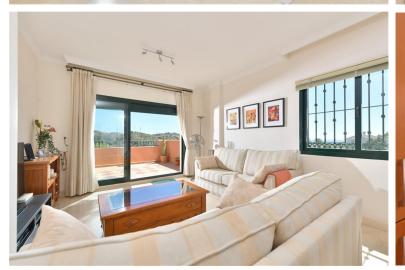

## PENTHOUSE IN ELVIRIA

Beautiful 2 Beds, 2 bathrooms top floor duplex apartment first line golf with amazing views. Three terraces with a total of 87 m2, one off lounge. Spacious upstairs bedroom with en suite bathroom and a private terrace. Downstairs bedroom and second bathroom. Equipped kitchen. Private underground parking with space for two cars. Large storage room. Lift from basement to garage. Alarm system. Three well maintained community pools in landscaped gardens. Close to beach, restaurants, bars and supermarkets.