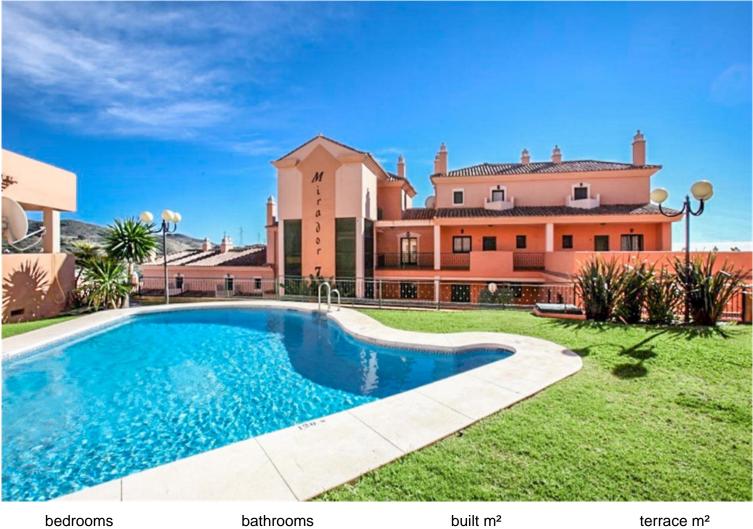

## **ELVIRIA**

 $\begin{array}{cccc} \text{bathrooms} & \text{bathrooms} & \text{built } \text{m}^2 & \text{terrace } \text{m}^2 \\ 2 & 2 & 111 & 87 \end{array}$ 

## PENTHOUSE IN ELVIRIA

Beautiful 2 Beds, 2 bathrooms top floor duplex apartment first line golf with amazing views. Three terraces with a total of 87 m2, one off lounge. Spacious upstairs bedroom with en suite bathroom and a private terrace. Downstairs bedroom and second bathroom. Equipped kitchen. Private underground parking with space for two cars. Large storage room. Lift from basement to garage. Alarm system. Three well maintained community pools in landscaped gardens. Close to beach, restaurants, bars and supermarkets.