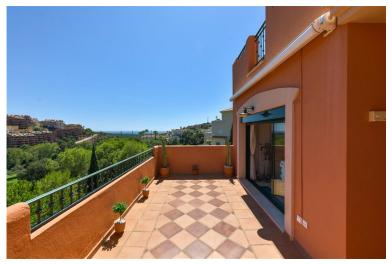

## PENTHOUSE IN ELVIRIA

Beautiful 2 Beds, 2 bathrooms top floor duplex apartment first line golf with amazing views. Three terraces with a total of 87 m2, one off lounge. Spacious upstairs bedroom with en suite bathroom and a private terrace. Downstairs bedroom and second bathroom. Equipped kitchen. Private underground parking with space for two cars. Large storage room. Lift from basement to garage. Alarm system. Three well maintained community pools in landscaped gardens. Close to beach, restaurants, bars and supermarkets.