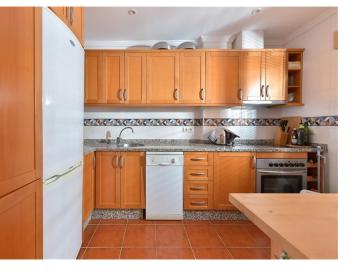

## PENTHOUSE IN ELVIRIA

Beautiful 2 Beds, 2 bathrooms top floor duplex apartment first line golf with amazing views. Three terraces with a total of 87 m2, one off lounge. Spacious upstairs bedroom with en suite bathroom and a private terrace. Downstairs bedroom and second bathroom. Equipped kitchen. Private underground parking with space for two cars. Large storage room. Lift from basement to garage. Alarm system. Three well maintained community pools in landscaped gardens. Close to beach, restaurants, bars and supermarkets.