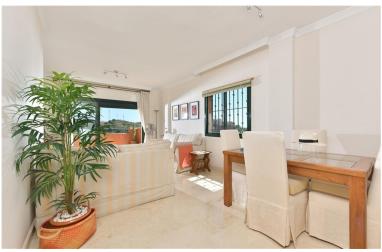

## PENTHOUSE IN ELVIRIA

Beautiful 2 Beds, 2 bathrooms top floor duplex apartment first line golf with amazing views. Three terraces with a total of 87 m2, one off lounge. Spacious upstairs bedroom with en suite bathroom and a private terrace. Downstairs bedroom and second bathroom. Equipped kitchen. Private underground parking with space for two cars. Large storage room. Lift from basement to garage. Alarm system. Three well maintained community pools in landscaped gardens. Close to beach, restaurants, bars and supermarkets.