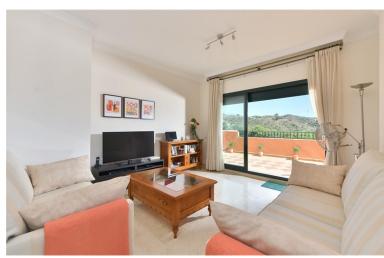

## PENTHOUSE IN ELVIRIA

Beautiful 2 Beds, 2 bathrooms top floor duplex apartment first line golf with amazing views. Three terraces with a total of 87 m2, one off lounge. Spacious upstairs bedroom with en suite bathroom and a private terrace. Downstairs bedroom and second bathroom. Equipped kitchen. Private underground parking with space for two cars. Large storage room. Lift from basement to garage. Alarm system. Three well maintained community pools in landscaped gardens. Close to beach, restaurants, bars and supermarkets.