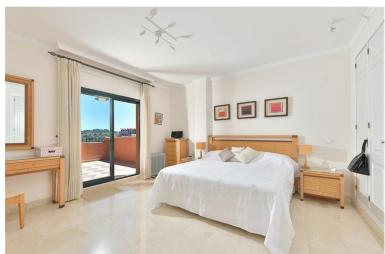

## PENTHOUSE IN ELVIRIA

Beautiful 2 Beds, 2 bathrooms top floor duplex apartment first line golf with amazing views. Three terraces with a total of 87 m2, one off lounge. Spacious upstairs bedroom with en suite bathroom and a private terrace. Downstairs bedroom and second bathroom. Equipped kitchen. Private underground parking with space for two cars. Large storage room. Lift from basement to garage. Alarm system. Three well maintained community pools in landscaped gardens. Close to beach, restaurants, bars and supermarkets.