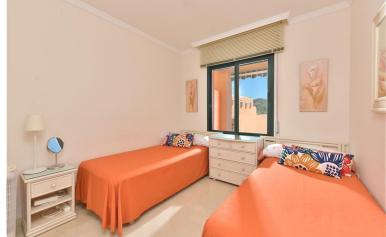

## PENTHOUSE IN ELVIRIA

Beautiful 2 Beds, 2 bathrooms top floor duplex apartment first line golf with amazing views. Three terraces with a total of 87 m2, one off lounge. Spacious upstairs bedroom with en suite bathroom and a private terrace. Downstairs bedroom and second bathroom. Equipped kitchen. Private underground parking with space for two cars. Large storage room. Lift from basement to garage. Alarm system. Three well maintained community pools in landscaped gardens. Close to beach, restaurants, bars and supermarkets.