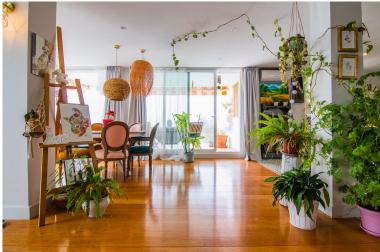

## APARTMENT IN BENALMADENA COSTA

FRONT APARTMENT TO THE SEA WITH ITS PRIVATE BEACH!! There is nothing on the market like this property, it is like living on a boat, since this building is built on the beach itself. The property consists of 300 square meters, it is a unique farm that has been divided into two independent floors. THE MAIN HOUSE: It has a useful area of **III**160 square meters. It is distributed in wide entrance. Laundry area. Beautiful living room with kitchen in open space. terrace of more than 10 square meters. 2 bedrooms and 2 bathrooms Dressing room. The main bedroom has a luxurious en-suite bathroom. From the entire property there are PANORAMIC SEA views SECOND HOUSE: (currently the owner rents, it has its own entrance, you can see in the photos the two entrances of both floors, totally independent) It consists of a useful area of **III**10 square meters. It is distributed in wide entrance. Living room wit...