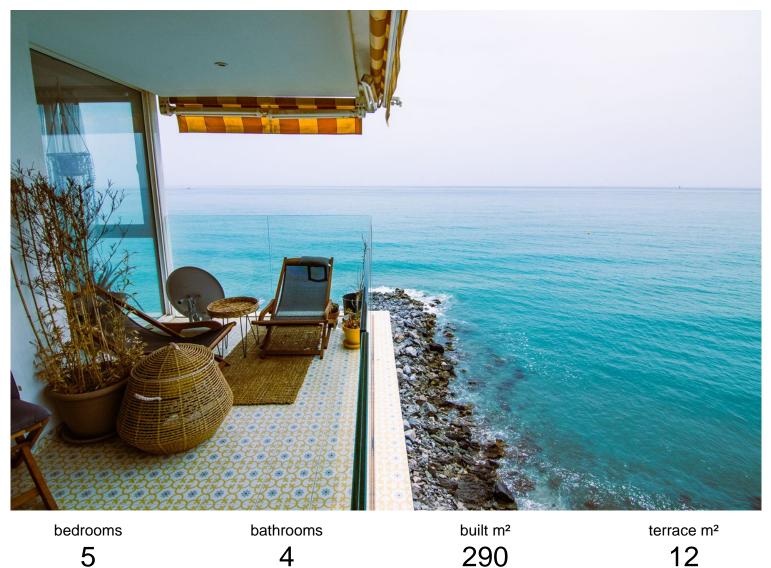

## APARTMENT IN BENALMADENA COSTA

FRONT APARTMENT TO THE SEA WITH ITS PRIVATE BEACH!! There is nothing on the market like this property, it is like living on a boat, since this building is built on the beach itself. The property consists of 300 square meters, it is a unique farm that has been divided into two independent floors. THE MAIN HOUSE: It has a useful area of **III**160 square meters. It is distributed in wide entrance. Laundry area. Beautiful living room with kitchen in open space. terrace of more than 10 square meters. 2 bedrooms and 2 bathrooms Dressing room. The main bedroom has a luxurious en-suite bathroom. From the entire property there are PANORAMIC SEA views SECOND HOUSE: (currently the owner rents, it has its own entrance, you can see in the photos the two entrances of both floors, totally independent) It consists of a useful area of **III**10 square meters. It is distributed in wide entrance. Living room wit...