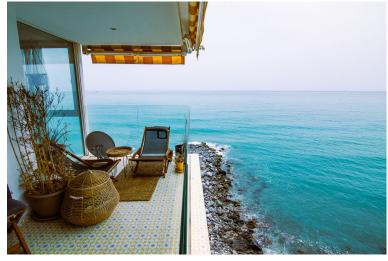

## APARTMENT IN BENALMADENA COSTA

FRONT APARTMENT TO THE SEA WITH ITS PRIVATE BEACH!! There is nothing on the market like this property, it is like living on a boat, since this building is built on the beach itself. The property consists of 300 square meters, it is a unique farm that has been divided into two independent floors. THE MAIN HOUSE: It has a useful area of **III**160 square meters. It is distributed in wide entrance. Laundry area. Beautiful living room with kitchen in open space. terrace of more than 10 square meters. 2 bedrooms and 2 bathrooms Dressing room. The main bedroom has a luxurious en-suite bathroom. From the entire property there are PANORAMIC SEA views SECOND HOUSE: (currently the owner rents, it has its own entrance, you can see in the photos the two entrances of both floors, totally independent) It consists of a useful area of **III**10 square meters. It is distributed in wide entrance. Living room wit...