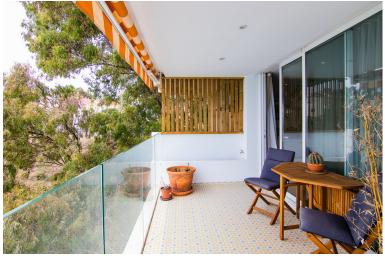

## APARTMENT IN BENALMADENA COSTA

FRONT APARTMENT TO THE SEA WITH ITS PRIVATE BEACH!! There is nothing on the market like this property, it is like living on a boat, since this building is built on the beach itself. The property consists of 300 square meters, it is a unique farm that has been divided into two independent floors. THE MAIN HOUSE: It has a useful area of **III**160 square meters. It is distributed in wide entrance. Laundry area. Beautiful living room with kitchen in open space. terrace of more than 10 square meters. 2 bedrooms and 2 bathrooms Dressing room. The main bedroom has a luxurious en-suite bathroom. From the entire property there are PANORAMIC SEA views SECOND HOUSE: (currently the owner rents, it has its own entrance, you can see in the photos the two entrances of both floors, totally independent) It consists of a useful area of **III**10 square meters. It is distributed in wide entrance. Living room wit...