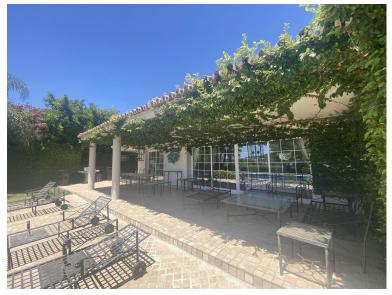

## VILLA IN NUEVA ANDALUCÍA

Main floor: hallway with guest toilet, living room with semi-separate dining room, TV-room/library, large kitchen with kitchen island. East wing with master bedroom, walk-in wardrobe and batroom, guest bedroom with bathroom.. West wing: 2 guest bedroom both with en-suite bathroom. Basement (enter from living room): large versatile room, laundry room, huge storage room, 1 car garage, guest bedroom with en-suite bathrrom, double size bedroom with bathroom (suitable for staff apartment. Separate direct entrance in basement. Large elevated plot over the golf course, flat, but on two levels, large driveway with space for parking 3-4 cars. Swimming pool with separate deck for dining. Charming terrace covered with vines. Partial sea and golf views.