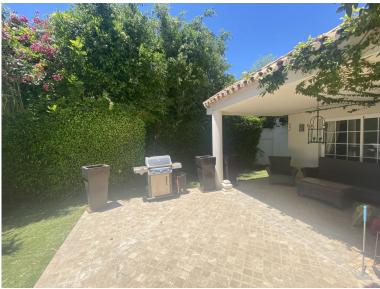

## VILLA IN NUEVA ANDALUCÍA

Main floor: hallway with guest toilet, living room with semi-separate dining room, TV-room/library, large kitchen with kitchen island. East wing with master bedroom, walk-in wardrobe and batroom, guest bedroom with bathroom.. West wing: 2 guest bedroom both with en-suite bathroom. Basement (enter from living room): large versatile room, laundry room, huge storage room, 1 car garage, guest bedroom with en-suite bathrrom, double size bedroom with bathroom (suitable for staff apartment. Separate direct entrance in basement. Large elevated plot over the golf course, flat, but on two levels, large driveway with space for parking 3-4 cars. Swimming pool with separate deck for dining. Charming terrace covered with vines. Partial sea and golf views.