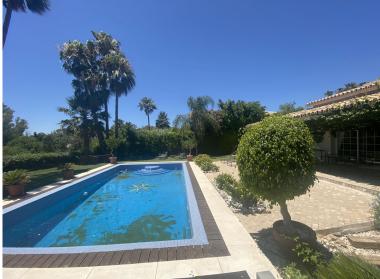

## VILLA IN NUEVA ANDALUCÍA

Main floor: hallway with guest toilet, living room with semi-separate dining room, TV-room/library, large kitchen with kitchen island. East wing with master bedroom, walk-in wardrobe and batroom, guest bedroom with bathroom.. West wing: 2 guest bedroom both with en-suite bathroom. Basement (enter from living room): large versatile room, laundry room, huge storage room, 1 car garage, guest bedroom with en-suite bathrrom, double size bedroom with bathroom (suitable for staff apartment. Separate direct entrance in basement. Large elevated plot over the golf course, flat, but on two levels, large driveway with space for parking 3-4 cars. Swimming pool with separate deck for dining. Charming terrace covered with vines. Partial sea and golf views.