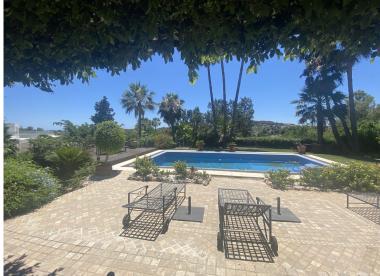

## VILLA IN NUEVA ANDALUCÍA

Main floor: hallway with guest toilet, living room with semi-separate dining room, TV-room/library, large kitchen with kitchen island. East wing with master bedroom, walk-in wardrobe and batroom, guest bedroom with bathroom.. West wing: 2 guest bedroom both with en-suite bathroom. Basement (enter from living room): large versatile room, laundry room, huge storage room, 1 car garage, guest bedroom with en-suite bathrrom, double size bedroom with bathroom (suitable for staff apartment. Separate direct entrance in basement. Large elevated plot over the golf course, flat, but on two levels, large driveway with space for parking 3-4 cars. Swimming pool with separate deck for dining. Charming terrace covered with vines. Partial sea and golf views.