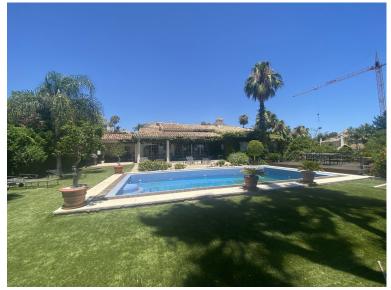

## VILLA IN NUEVA ANDALUCÍA

Main floor: hallway with guest toilet, living room with semi-separate dining room, TV-room/library, large kitchen with kitchen island. East wing with master bedroom, walk-in wardrobe and batroom, guest bedroom with bathroom.. West wing: 2 guest bedroom both with en-suite bathroom. Basement (enter from living room): large versatile room, laundry room, huge storage room, 1 car garage, guest bedroom with en-suite bathrrom, double size bedroom with bathroom (suitable for staff apartment. Separate direct entrance in basement. Large elevated plot over the golf course, flat, but on two levels, large driveway with space for parking 3-4 cars. Swimming pool with separate deck for dining. Charming terrace covered with vines. Partial sea and golf views.