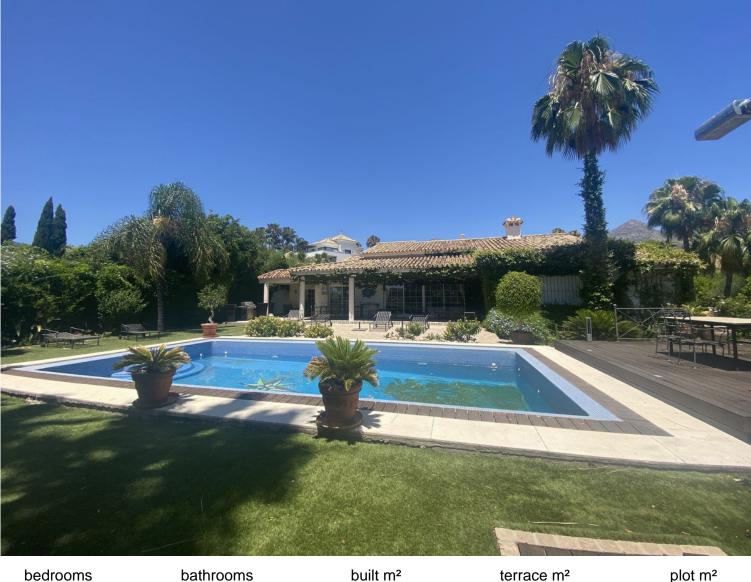

## VILLA IN NUEVA ANDALUCÍA

Main floor: hallway with guest toilet, living room with semi-separate dining room, TV-room/library, large kitchen with kitchen island. East wing with master bedroom, walk-in wardrobe and batroom, guest bedroom with bathroom.. West wing: 2 guest bedroom both with en-suite bathroom. Basement (enter from living room): large versatile room, laundry room, huge storage room, 1 car garage, guest bedroom with en-suite bathrrom, double size bedroom with bathroom (suitable for staff apartment. Separate direct entrance in basement. Large elevated plot over the golf course, flat, but on two levels, large driveway with space for parking 3-4 cars. Swimming pool with separate deck for dining. Charming terrace covered with vines. Partial sea and golf views.