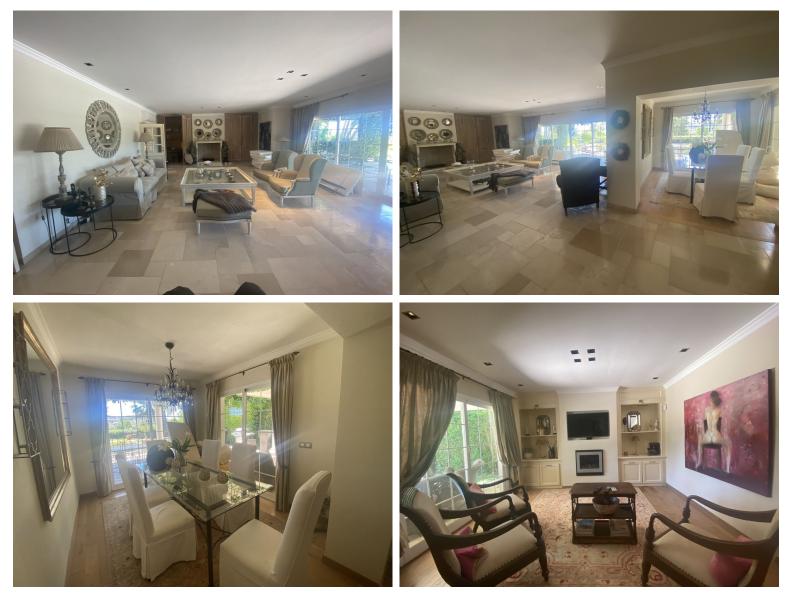

## VILLA IN NUEVA ANDALUCÍA

Main floor: hallway with guest toilet, living room with semi-separate dining room, TV-room/library, large kitchen with kitchen island. East wing with master bedroom, walk-in wardrobe and batroom, guest bedroom with bathroom.. West wing: 2 guest bedroom both with en-suite bathroom. Basement (enter from living room): large versatile room, laundry room, huge storage room, 1 car garage, guest bedroom with en-suite bathrrom, double size bedroom with bathroom (suitable for staff apartment. Separate direct entrance in basement. Large elevated plot over the golf course, flat, but on two levels, large driveway with space for parking 3-4 cars. Swimming pool with separate deck for dining. Charming terrace covered with vines. Partial sea and golf views.