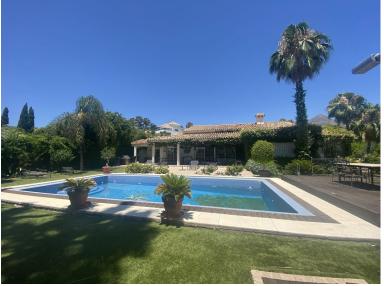

## VILLA IN NUEVA ANDALUCÍA

Main floor: hallway with guest toilet, living room with semi-separate dining room, TV-room/library, large kitchen with kitchen island. East wing with master bedroom, walk-in wardrobe and batroom, guest bedroom with bathroom.. West wing: 2 guest bedroom both with en-suite bathroom. Basement (enter from living room): large versatile room, laundry room, huge storage room, 1 car garage, guest bedroom with en-suite bathrrom, double size bedroom with bathroom (suitable for staff apartment. Separate direct entrance in basement. Large elevated plot over the golf course, flat, but on two levels, large driveway with space for parking 3-4 cars. Swimming pool with separate deck for dining. Charming terrace covered with vines. Partial sea and golf views.