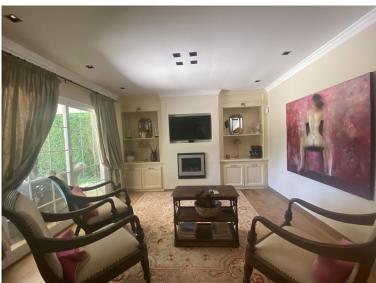

## VILLA IN NUEVA ANDALUCÍA

Main floor: hallway with guest toilet, living room with semi-separate dining room, TV-room/library, large kitchen with kitchen island. East wing with master bedroom, walk-in wardrobe and batroom, guest bedroom with bathroom. West wing: 2 guest bedroom both with en-suite bathroom. Basement (enter from living room): large versatile room, laundry room, huge storage room, 1 car garage, guest bedroom with en-suite bathrrom, double size bedroom with bathroom (suitable for staff apartment. Separate direct entrance in basement. Large elevated plot over the golf course, flat, but on two levels, large driveway with space for parking 3-4 cars. Swimming pool with separate deck for dining. Charming terrace covered with vines. Partial sea and golf views.