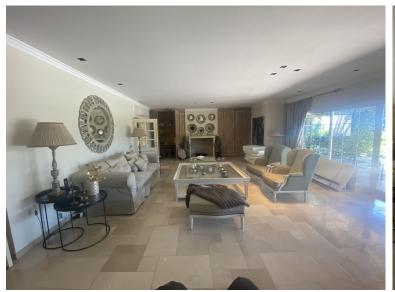

## VILLA IN NUEVA ANDALUCÍA

Main floor: hallway with guest toilet, living room with semi-separate dining room, TV-room/library, large kitchen with kitchen island. East wing with master bedroom, walk-in wardrobe and batroom, guest bedroom with bathroom. West wing: 2 guest bedroom both with en-suite bathroom. Basement (enter from living room): large versatile room, laundry room, huge storage room, 1 car garage, guest bedroom with en-suite bathrrom, double size bedroom with bathroom (suitable for staff apartment. Separate direct entrance in basement. Large elevated plot over the golf course, flat, but on two levels, large driveway with space for parking 3-4 cars. Swimming pool with separate deck for dining. Charming terrace covered with vines. Partial sea and golf views.