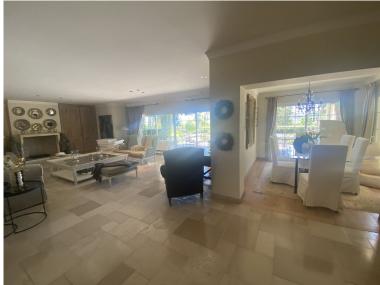

## VILLA IN NUEVA ANDALUCÍA

Main floor: hallway with guest toilet, living room with semi-separate dining room, TV-room/library, large kitchen with kitchen island. East wing with master bedroom, walk-in wardrobe and batroom, guest bedroom with bathroom. West wing: 2 guest bedroom both with en-suite bathroom. Basement (enter from living room): large versatile room, laundry room, huge storage room, 1 car garage, guest bedroom with en-suite bathrrom, double size bedroom with bathroom (suitable for staff apartment. Separate direct entrance in basement. Large elevated plot over the golf course, flat, but on two levels, large driveway with space for parking 3-4 cars. Swimming pool with separate deck for dining. Charming terrace covered with vines. Partial sea and golf views.