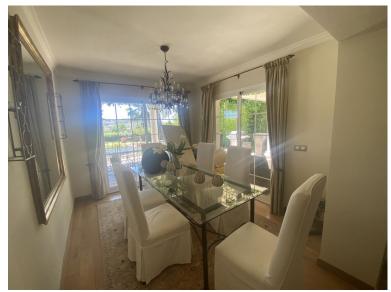

## VILLA IN NUEVA ANDALUCÍA

Main floor: hallway with guest toilet, living room with semi-separate dining room, TV-room/library, large kitchen with kitchen island. East wing with master bedroom, walk-in wardrobe and batroom, guest bedroom with bathroom. West wing: 2 guest bedroom both with en-suite bathroom. Basement (enter from living room): large versatile room, laundry room, huge storage room, 1 car garage, guest bedroom with en-suite bathrrom, double size bedroom with bathroom (suitable for staff apartment. Separate direct entrance in basement. Large elevated plot over the golf course, flat, but on two levels, large driveway with space for parking 3-4 cars. Swimming pool with separate deck for dining. Charming terrace covered with vines. Partial sea and golf views.