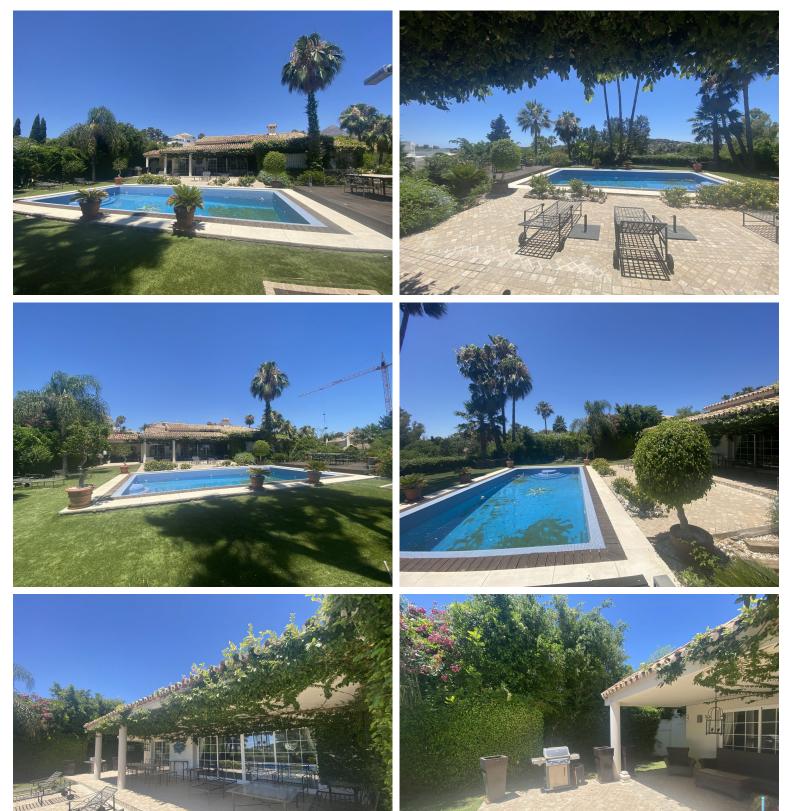

## VILLA IN NUEVA ANDALUCÍA

Main floor: hallway with guest toilet, living room with semi-separate dining room, TV-room/library, large kitchen with kitchen island. East wing with master bedroom, walk-in wardrobe and batroom, guest bedroom with bathroom. West wing: 2 guest bedroom both with en-suite bathroom. Basement (enter from living room): large versatile room, laundry room, huge storage room, 1 car garage, guest bedroom with en-suite bathrrom, double size bedroom with bathroom (suitable for staff apartment. Separate direct entrance in basement. Large elevated plot over the golf course, flat, but on two levels, large driveway with space for parking 3-4 cars. Swimming pool with separate deck for dining. Charming terrace covered with vines. Partial sea and golf views.