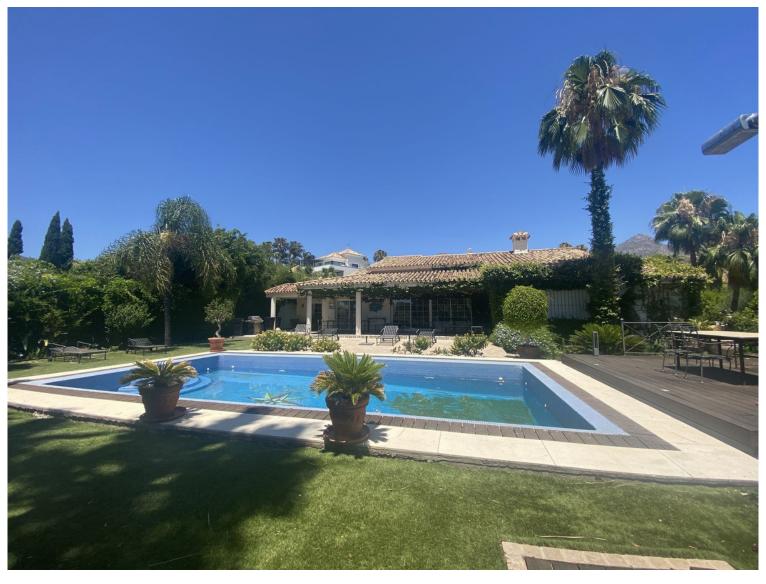

## VILLA IN NUEVA ANDALUCÍA

Main floor: hallway with guest toilet, living room with semi-separate dining room, TV-room/library, large kitchen with kitchen island. East wing with master bedroom, walk-in wardrobe and batroom, guest bedroom with bathroom. West wing: 2 guest bedroom both with en-suite bathroom. Basement (enter from living room): large versatile room, laundry room, huge storage room, 1 car garage, guest bedroom with en-suite bathrrom, double size bedroom with bathroom (suitable for staff apartment. Separate direct entrance in basement. Large elevated plot over the golf course, flat, but on two levels, large driveway with space for parking 3-4 cars. Swimming pool with separate deck for dining. Charming terrace covered with vines. Partial sea and golf views.