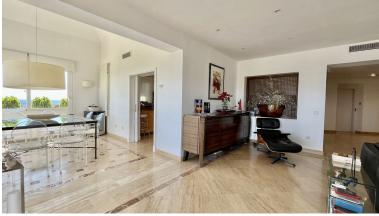

## PENTHOUSE IN RÍO REAL

Huge last floor apartment with 360 degrees panoramic sea views This amazing property offers spacious interior spaces and absolutely amazing sea views over the whole coast. The property consists of big entrance with a guest toilet, huge living and dinning areas, good size kitchen connected to the living area, the access to the huge terrace that goes around the whole property. A small room that can easily converted and expanded in to a bedroom in-suite, main bedroom is in-suite and access to the terrace as well, the second bedroom with mountains views and its bathrooms. The property has 2 parkings spaces and two storages. MUST BE SEEN. The complex is situated in Rio Real area, just within 5 minutes drive from Marbella City and all facilities, surrounded by golf courses and nearby the best beach of Marbella with plenty of beach restaurants and all services.