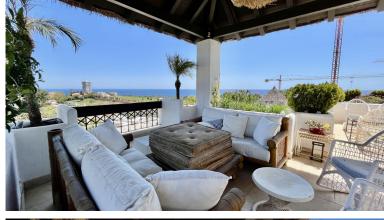

## PENTHOUSE IN RÍO REAL

Huge last floor apartment with 360 degrees panoramic sea views This amazing property offers spacious interior spaces and absolutely amazing sea views over the whole coast. The property consists of big entrance with a guest toilet, huge living and dinning areas, good size kitchen connected to the living area, the access to the huge terrace that goes around the whole property. A small room that can easily converted and expanded in to a bedroom in-suite, main bedroom is in-suite and access to the terrace as well, the second bedroom with mountains views and its bathrooms. The property has 2 parkings spaces and two storages. MUST BE SEEN. The complex is situated in Rio Real area, just within 5 minutes drive from Marbella City and all facilities, surrounded by golf courses and nearby the best beach of Marbella with plenty of beach restaurants and all services.