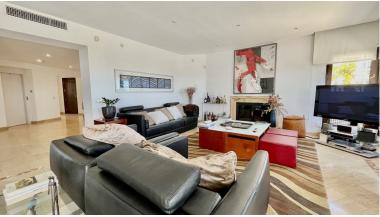

## PENTHOUSE IN RÍO REAL

Huge last floor apartment with 360 degrees panoramic sea views This amazing property offers spacious interior spaces and absolutely amazing sea views over the whole coast. The property consists of big entrance with a guest toilet, huge living and dinning areas, good size kitchen connected to the living area, the access to the huge terrace that goes around the whole property. A small room that can easily converted and expanded in to a bedroom in-suite, main bedroom is in-suite and access to the terrace as well, the second bedroom with mountains views and its bathrooms. The property has 2 parkings spaces and two storages. MUST BE SEEN. The complex is situated in Rio Real area, just within 5 minutes drive from Marbella City and all facilities, surrounded by golf courses and nearby the best beach of Marbella with plenty of beach restaurants and all services.