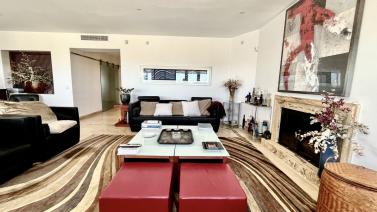

## PENTHOUSE IN RÍO REAL

Huge last floor apartment with 360 degrees panoramic sea views This amazing property offers spacious interior spaces and absolutely amazing sea views over the whole coast. The property consists of big entrance with a guest toilet, huge living and dinning areas, good size kitchen connected to the living area, the access to the huge terrace that goes around the whole property. A small room that can easily converted and expanded in to a bedroom in-suite, main bedroom is in-suite and access to the terrace as well, the second bedroom with mountains views and its bathrooms. The property has 2 parkings spaces and two storages. MUST BE SEEN. The complex is situated in Rio Real area, just within 5 minutes drive from Marbella City and all facilities, surrounded by golf courses and nearby the best beach of Marbella with plenty of beach restaurants and all services.