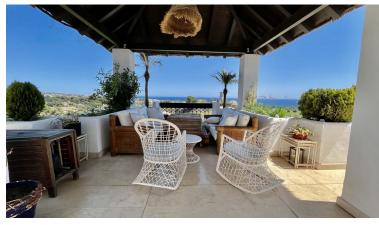

## PENTHOUSE IN RÍO REAL

Huge last floor apartment with 360 degrees panoramic sea views This amazing property offers spacious interior spaces and absolutely amazing sea views over the whole coast. The property consists of big entrance with a guest toilet, huge living and dinning areas, good size kitchen connected to the living area, the access to the huge terrace that goes around the whole property. A small room that can easily converted and expanded in to a bedroom in-suite, main bedroom is in-suite and access to the terrace as well, the second bedroom with mountains views and its bathrooms. The property has 2 parkings spaces and two storages. MUST BE SEEN. The complex is situated in Rio Real area, just within 5 minutes drive from Marbella City and all facilities, surrounded by golf courses and nearby the best beach of Marbella with plenty of beach restaurants and all services.