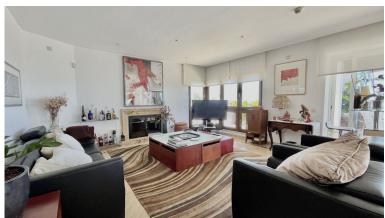

## PENTHOUSE IN RÍO REAL

Huge last floor apartment with 360 degrees panoramic sea views This amazing property offers spacious interior spaces and absolutely amazing sea views over the whole coast. The property consists of big entrance with a guest toilet, huge living and dinning areas, good size kitchen connected to the living area, the access to the huge terrace that goes around the whole property. A small room that can easily converted and expanded in to a bedroom in-suite, main bedroom is in-suite and access to the terrace as well, the second bedroom with mountains views and its bathrooms. The property has 2 parkings spaces and two storages. MUST BE SEEN. The complex is situated in Rio Real area, just within 5 minutes drive from Marbella City and all facilities, surrounded by golf courses and nearby the best beach of Marbella with plenty of beach restaurants and all services.