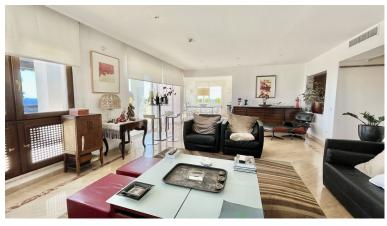

## PENTHOUSE IN RÍO REAL

Huge last floor apartment with 360 degrees panoramic sea views This amazing property offers spacious interior spaces and absolutely amazing sea views over the whole coast. The property consists of big entrance with a guest toilet, huge living and dinning areas, good size kitchen connected to the living area, the access to the huge terrace that goes around the whole property. A small room that can easily converted and expanded in to a bedroom in-suite, main bedroom is in-suite and access to the terrace as well, the second bedroom with mountains views and its bathrooms. The property has 2 parkings spaces and two storages. MUST BE SEEN. The complex is situated in Rio Real area, just within 5 minutes drive from Marbella City and all facilities, surrounded by golf courses and nearby the best beach of Marbella with plenty of beach restaurants and all services.