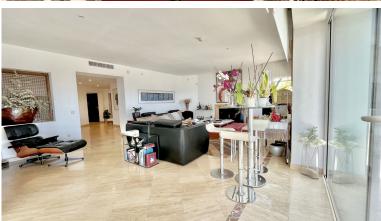

## PENTHOUSE IN RÍO REAL

Huge last floor apartment with 360 degrees panoramic sea views This amazing property offers spacious interior spaces and absolutely amazing sea views over the whole coast. The property consists of big entrance with a guest toilet, huge living and dinning areas, good size kitchen connected to the living area, the access to the huge terrace that goes around the whole property. A small room that can easily converted and expanded in to a bedroom in-suite, main bedroom is in-suite and access to the terrace as well, the second bedroom with mountains views and its bathrooms. The property has 2 parkings spaces and two storages. MUST BE SEEN. The complex is situated in Rio Real area, just within 5 minutes drive from Marbella City and all facilities, surrounded by golf courses and nearby the best beach of Marbella with plenty of beach restaurants and all services.