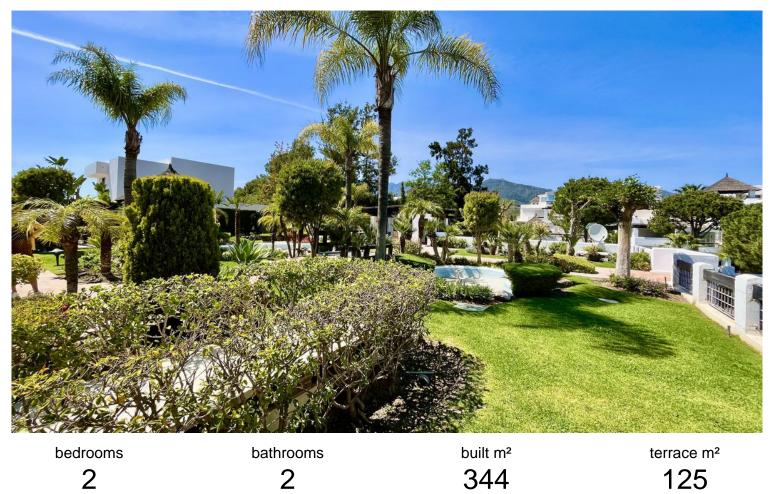

## PENTHOUSE IN RÍO REAL

Huge last floor apartment with 360 degrees panoramic sea views This amazing property offers spacious interior spaces and absolutely amazing sea views over the whole coast. The property consists of big entrance with a guest toilet, huge living and dinning areas, good size kitchen connected to the living area, the access to the huge terrace that goes around the whole property. A small room that can easily converted and expanded in to a bedroom in-suite, main bedroom is in-suite and access to the terrace as well, the second bedroom with mountains views and its bathrooms. The property has 2 parkings spaces and two storages. MUST BE SEEN. The complex is situated in Rio Real area, just within 5 minutes drive from Marbella City and all facilities, surrounded by golf courses and nearby the best beach of Marbella with plenty of beach restaurants and all services.