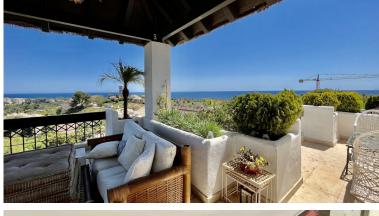

## PENTHOUSE IN RÍO REAL

Huge last floor apartment with 360 degrees panoramic sea views This amazing property offers spacious interior spaces and absolutely amazing sea views over the whole coast. The property consists of big entrance with a guest toilet, huge living and dinning areas, good size kitchen connected to the living area, the access to the huge terrace that goes around the whole property. A small room that can easily converted and expanded in to a bedroom in-suite, main bedroom is in-suite and access to the terrace as well, the second bedroom with mountains views and its bathrooms. The property has 2 parkings spaces and two storages. MUST BE SEEN. The complex is situated in Rio Real area, just within 5 minutes drive from Marbella City and all facilities, surrounded by golf courses and nearby the best beach of Marbella with plenty of beach restaurants and all services.