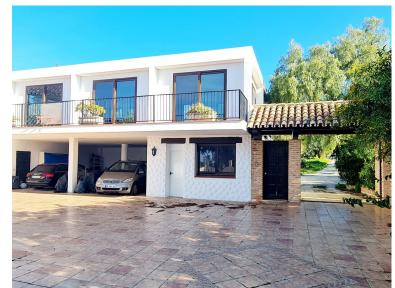

## VILLA IN LAS CHAPAS

Country estate in the East of Marbella, for nature lovers. Great opportunity to build a dressage and circuit equestrian center with international competition capacity, in a quiet residential area just 10 minutes from the lively beaches and restaurants of Marbella. The plot has a total area of 110,000 m2 and is located in Coto de los Dolores, near the small town of La Mairena in the mountains above Elviria and Las Chapas. There is a four-bedroom house, built in the centre of the plot, with a total area of 1475m2 with gardens and private pool and an additional one-bedroom house of 315m2 with kitchen for guests. Both houses are connected to the town infrastructure. In addition, there are three water wells on the plot for agricultural purposes.