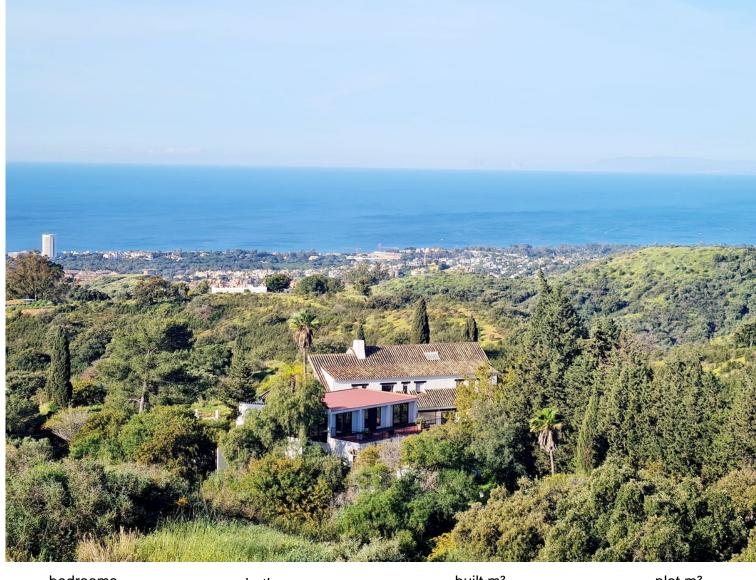

## LAS CHAPAS

bedrooms bathrooms built  $m^2$  plot  $m^2$  5 790 110,000

## VILLA IN LAS CHAPAS

Country estate in the East of Marbella, for nature lovers. Great opportunity to build a dressage and circuit equestrian center with international competition capacity, in a quiet residential area just 10 minutes from the lively beaches and restaurants of Marbella. The plot has a total area of 110,000 m2 and is located in Coto de los Dolores, near the small town of La Mairena in the mountains above Elviria and Las Chapas. There is a four-bedroom house, built in the centre of the plot, with a total area of 1475m2 with gardens and private pool and an additional one-bedroom house of 315m2 with kitchen for guests. Both houses are connected to the town infrastructure. In addition, there are three water wells on the plot for agricultural purposes.