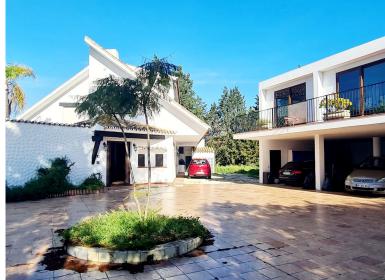

## VILLA IN LAS CHAPAS

Country estate in the East of Marbella, for nature lovers. Great opportunity to build a dressage and circuit equestrian center with international competition capacity, in a quiet residential area just 10 minutes from the lively beaches and restaurants of Marbella. The plot has a total area of 110,000 m2 and is located in Coto de los Dolores, near the small town of La Mairena in the mountains above Elviria and Las Chapas. There is a four-bedroom house, built in the centre of the plot, with a total area of 1475m2 with gardens and private pool and an additional one-bedroom house of 315m2 with kitchen for guests. Both houses are connected to the town infrastructure. In addition, there are three water wells on the plot for agricultural purposes.