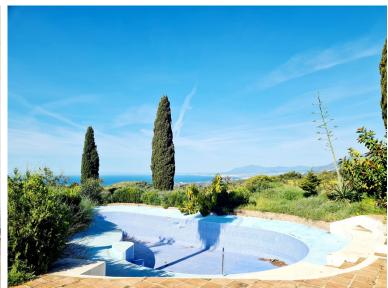

## VILLA IN LAS CHAPAS

Country estate in the East of Marbella, for nature lovers. Great opportunity to build a dressage and circuit equestrian center with international competition capacity, in a quiet residential area just 10 minutes from the lively beaches and restaurants of Marbella. The plot has a total area of 110,000 m2 and is located in Coto de los Dolores, near the small town of La Mairena in the mountains above Elviria and Las Chapas. There is a four-bedroom house, built in the centre of the plot, with a total area of 1475m2 with gardens and private pool and an additional one-bedroom house of 315m2 with kitchen for guests. Both houses are connected to the town infrastructure. In addition, there are three water wells on the plot for agricultural purposes.