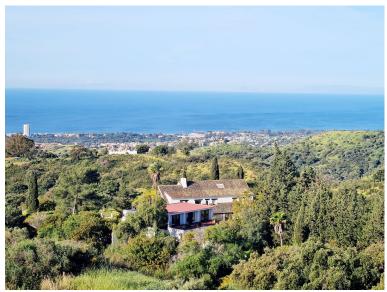

## VILLA IN LAS CHAPAS

Country estate in the East of Marbella, for nature lovers. Great opportunity to build a dressage and circuit equestrian center with international competition capacity, in a quiet residential area just 10 minutes from the lively beaches and restaurants of Marbella. The plot has a total area of 110,000 m2 and is located in Coto de los Dolores, near the small town of La Mairena in the mountains above Elviria and Las Chapas. There is a four-bedroom house, built in the centre of the plot, with a total area of 1475m2 with gardens and private pool and an additional one-bedroom house of 315m2 with kitchen for guests. Both houses are connected to the town infrastructure. In addition, there are three water wells on the plot for agricultural purposes.