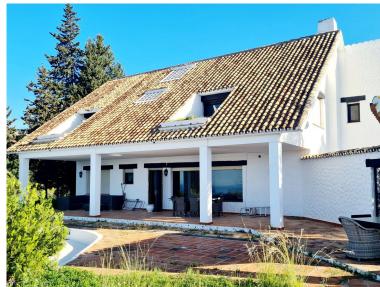

## VILLA IN LAS CHAPAS

Country estate in the East of Marbella, for nature lovers. Great opportunity to build a dressage and circuit equestrian center with international competition capacity, in a quiet residential area just 10 minutes from the lively beaches and restaurants of Marbella. The plot has a total area of 110,000 m2 and is located in Coto de los Dolores, near the small town of La Mairena in the mountains above Elviria and Las Chapas. There is a four-bedroom house, built in the centre of the plot, with a total area of 1475m2 with gardens and private pool and an additional one-bedroom house of 315m2 with kitchen for guests. Both houses are connected to the town infrastructure. In addition, there are three water wells on the plot for agricultural purposes.