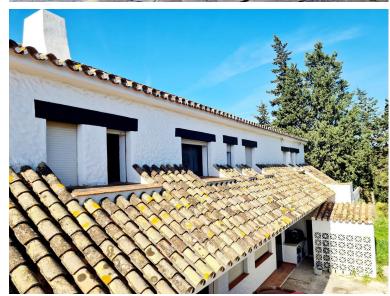

## VILLA IN LAS CHAPAS

Country estate in the East of Marbella, for nature lovers. Great opportunity to build a dressage and circuit equestrian center with international competition capacity, in a quiet residential area just 10 minutes from the lively beaches and restaurants of Marbella. The plot has a total area of 110,000 m2 and is located in Coto de los Dolores, near the small town of La Mairena in the mountains above Elviria and Las Chapas. There is a four-bedroom house, built in the centre of the plot, with a total area of 1475m2 with gardens and private pool and an additional one-bedroom house of 315m2 with kitchen for guests. Both houses are connected to the town infrastructure. In addition, there are three water wells on the plot for agricultural purposes.