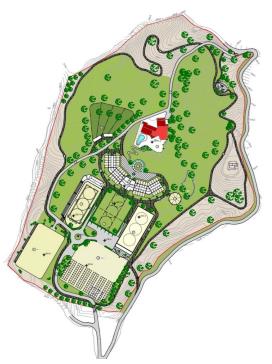

## VILLA IN LAS CHAPAS

Country estate in the East of Marbella, for nature lovers. Great opportunity to build a dressage and circuit equestrian center with international competition capacity, in a quiet residential area just 10 minutes from the lively beaches and restaurants of Marbella. The plot has a total area of 110,000 m2 and is located in Coto de los Dolores, near the small town of La Mairena in the mountains above Elviria and Las Chapas. There is a four-bedroom house, built in the centre of the plot, with a total area of 1475m2 with gardens and private pool and an additional one-bedroom house of 315m2 with kitchen for guests. Both houses are connected to the town infrastructure. In addition, there are three water wells on the plot for agricultural purposes.