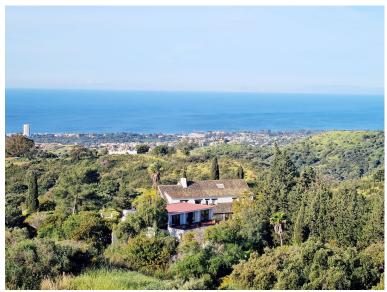

## VILLA IN LAS CHAPAS

Country estate in the East of Marbella, for nature lovers. Great opportunity to build a dressage and circuit equestrian center with international competition capacity, in a quiet residential area just 10 minutes from the lively beaches and restaurants of Marbella. The plot has a total area of 110,000 m2 and is located in Coto de los Dolores, near the small town of La Mairena in the mountains above Elviria and Las Chapas. There is a four-bedroom house, built in the centre of the plot, with a total area of ■■475m2 with gardens and private pool and an additional one-bedroom house of 315m2 with kitchen for guests. Both houses are connected to the town infrastructure. In addition, there are three water wells on the plot for agricultural purposes.