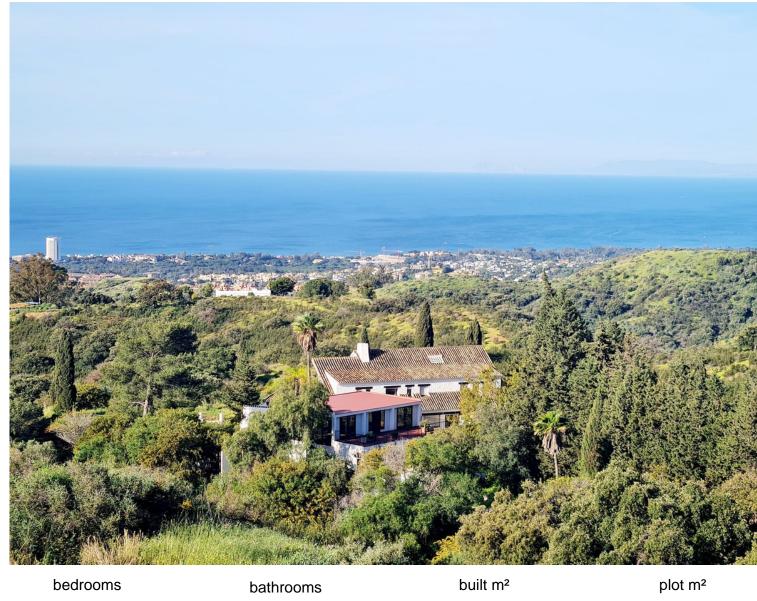

## LAS CHAPAS

5

790

110,000

## VILLA IN LAS CHAPAS

Country estate in the East of Marbella, for nature lovers. Great opportunity to build a dressage and circuit equestrian center with international competition capacity, in a quiet residential area just 10 minutes from the lively beaches and restaurants of Marbella. The plot has a total area of 110,000 m2 and is located in Coto de los Dolores, near the small town of La Mairena in the mountains above Elviria and Las Chapas. There is a four-bedroom house, built in the centre of the plot, with a total area of ■■475m2 with gardens and private pool and an additional one-bedroom house of 315m2 with kitchen for guests. Both houses are connected to the town infrastructure. In addition, there are three water wells on the plot for agricultural purposes.