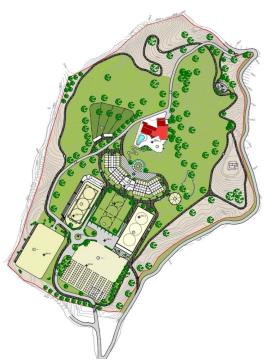

## VILLA IN LAS CHAPAS

Country estate in the East of Marbella, for nature lovers. Great opportunity to build a dressage and circuit equestrian center with international competition capacity, in a quiet residential area just 10 minutes from the lively beaches and restaurants of Marbella. The plot has a total area of 110,000 m2 and is located in Coto de los Dolores, near the small town of La Mairena in the mountains above Elviria and Las Chapas. There is a four-bedroom house, built in the centre of the plot, with a total area of ■■475m2 with gardens and private pool and an additional one-bedroom house of 315m2 with kitchen for guests. Both houses are connected to the town infrastructure. In addition, there are three water wells on the plot for agricultural purposes.