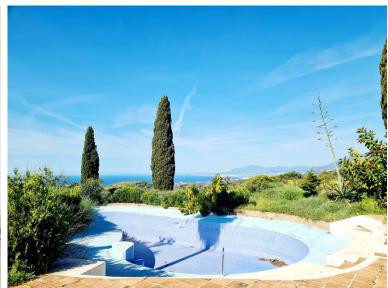

## VILLA IN LAS CHAPAS

Country estate in the East of Marbella, for nature lovers. Great opportunity to build a dressage and circuit equestrian center with international competition capacity, in a quiet residential area just 10 minutes from the lively beaches and restaurants of Marbella. The plot has a total area of 110,000 m2 and is located in Coto de los Dolores, near the small town of La Mairena in the mountains above Elviria and Las Chapas. There is a four-bedroom house, built in the centre of the plot, with a total area of ■■475m2 with gardens and private pool and an additional one-bedroom house of 315m2 with kitchen for guests. Both houses are connected to the town infrastructure. In addition, there are three water wells on the plot for agricultural purposes.