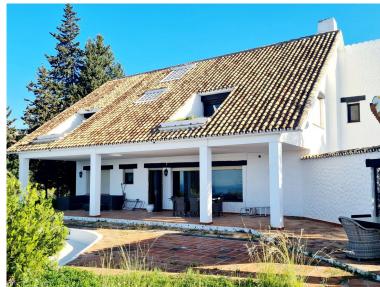

## VILLA IN LAS CHAPAS

Country estate in the East of Marbella, for nature lovers. Great opportunity to build a dressage and circuit equestrian center with international competition capacity, in a quiet residential area just 10 minutes from the lively beaches and restaurants of Marbella. The plot has a total area of 110,000 m2 and is located in Coto de los Dolores, near the small town of La Mairena in the mountains above Elviria and Las Chapas. There is a four-bedroom house, built in the centre of the plot, with a total area of ■■475m2 with gardens and private pool and an additional one-bedroom house of 315m2 with kitchen for guests. Both houses are connected to the town infrastructure. In addition, there are three water wells on the plot for agricultural purposes.