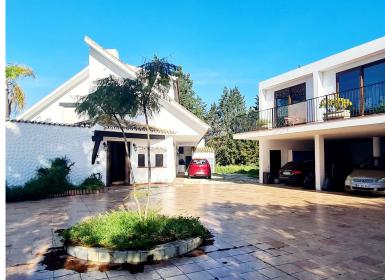

## VILLA IN LAS CHAPAS

Country estate in the East of Marbella, for nature lovers. Great opportunity to build a dressage and circuit equestrian center with international competition capacity, in a quiet residential area just 10 minutes from the lively beaches and restaurants of Marbella. The plot has a total area of 110,000 m2 and is located in Coto de los Dolores, near the small town of La Mairena in the mountains above Elviria and Las Chapas. There is a four-bedroom house, built in the centre of the plot, with a total area of ■■475m2 with gardens and private pool and an additional one-bedroom house of 315m2 with kitchen for guests. Both houses are connected to the town infrastructure. In addition, there are three water wells on the plot for agricultural purposes.