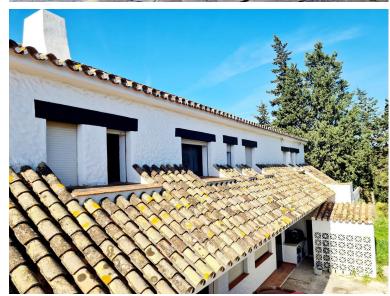

## VILLA IN LAS CHAPAS

Country estate in the East of Marbella, for nature lovers. Great opportunity to build a dressage and circuit equestrian center with international competition capacity, in a quiet residential area just 10 minutes from the lively beaches and restaurants of Marbella. The plot has a total area of 110,000 m2 and is located in Coto de los Dolores, near the small town of La Mairena in the mountains above Elviria and Las Chapas. There is a four-bedroom house, built in the centre of the plot, with a total area of ■■475m2 with gardens and private pool and an additional one-bedroom house of 315m2 with kitchen for guests. Both houses are connected to the town infrastructure. In addition, there are three water wells on the plot for agricultural purposes.