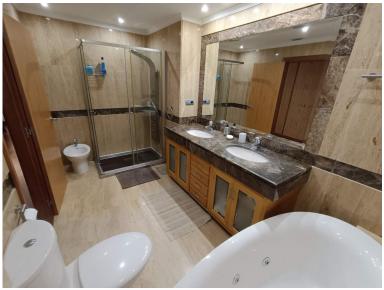

## PUERTO BANÚS

bedrooms bathrooms built  $m^2$  terrace  $m^2$  2 2 157 70

## APARTMENT IN PUERTO BANÚS

walking to banus, very complete community, gym, indoor swimming pool, cafeteria, security 24h, sauna, beatiful gardens Ground Floor Apartment, Puerto Banús, Costa del Sol. 2 Bedrooms, 2 Bathrooms, Built 157 m², Terrace 70 m². Setting: Beachside, Close To Port, Close To Shops, Close To Sea, Close To Schools, Close To Marina, Urbanisation, Front Line Beach Complex. Orientation: South East. Condition: Good. Pool: Communal, Indoor, Heated. Climate Control: Air Conditioning, Pre Installed A/C, Hot A/C, Cold A/C. Views: Garden, Pool. Features: Covered Terrace, Lift, Fitted Wardrobes, Near Transport, Private Terrace, WiFi, Gym, Sauna, Storage Room, Utility Room, Ensuite Bathroom, Disabled Access, Marble Flooring, Jacuzzi, Double Glazing, 24 Hour Reception, Courtesy Bus, Handicap access. Furniture: Fully Furnished. Kitchen: Fully Fitted. Garden: Communal. Security: Gated Complex,...