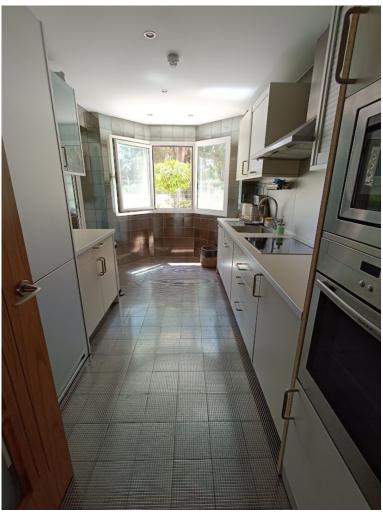

## APARTMENT IN PUERTO BANÚS

walking to banus, very complete community, gym, indoor swimming pool, cafeteria, security 24h, sauna, beatiful gardens Ground Floor Apartment, Puerto Banús, Costa del Sol. 2 Bedrooms, 2 Bathrooms, Built 157 m², Terrace 70 m². Setting: Beachside, Close To Port, Close To Shops, Close To Sea, Close To Schools, Close To Marina, Urbanisation, Front Line Beach Complex. Orientation: South East. Condition: Good. Pool: Communal, Indoor, Heated. Climate Control: Air Conditioning, Pre Installed A/C, Hot A/C, Cold A/C. Views: Garden, Pool. Features: Covered Terrace, Lift, Fitted Wardrobes, Near Transport, Private Terrace, WiFi, Gym, Sauna, Storage Room, Utility Room, Ensuite Bathroom, Disabled Access, Marble Flooring, Jacuzzi, Double Glazing, 24 Hour Reception, Courtesy Bus, Handicap access. Furniture: Fully Furnished. Kitchen: Fully Fitted. Garden: Communal. Security: Gated Complex,...