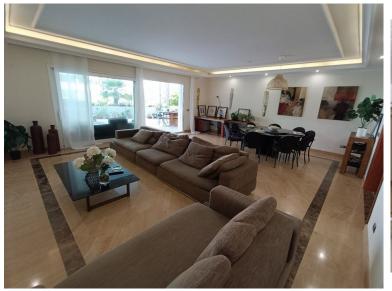

## PUERTO BANÚS

bedrooms bathrooms built  $m^2$  terrace  $m^2$  2 2 157 70

## APARTMENT IN PUERTO BANÚS

walking to banus, very complete community, gym, indoor swimming pool, cafeteria, security 24h, sauna, beatiful gardens Ground Floor Apartment, Puerto Banús, Costa del Sol. 2 Bedrooms, 2 Bathrooms, Built 157 m², Terrace 70 m². Setting: Beachside, Close To Port, Close To Shops, Close To Sea, Close To Schools, Close To Marina, Urbanisation, Front Line Beach Complex. Orientation: South East. Condition: Good. Pool: Communal, Indoor, Heated. Climate Control: Air Conditioning, Pre Installed A/C, Hot A/C, Cold A/C. Views: Garden, Pool. Features: Covered Terrace, Lift, Fitted Wardrobes, Near Transport, Private Terrace, WiFi, Gym, Sauna, Storage Room, Utility Room, Ensuite Bathroom, Disabled Access, Marble Flooring, Jacuzzi, Double Glazing, 24 Hour Reception, Courtesy Bus, Handicap access. Furniture: Fully Furnished. Kitchen: Fully Fitted. Garden: Communal. Security: Gated Complex,...