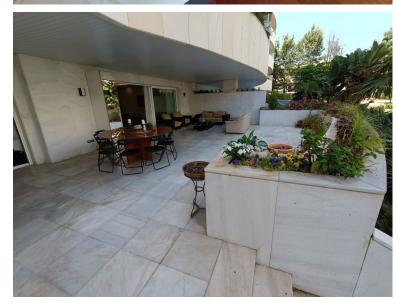

## PUERTO BANÚS

bedrooms bathrooms built  $m^2$  terrace  $m^2$  2 2 157 70

## APARTMENT IN PUERTO BANÚS

walking to banus, very complete community, gym, indoor swimming pool, cafeteria, security 24h, sauna, beatiful gardens Ground Floor Apartment, Puerto Banús, Costa del Sol. 2 Bedrooms, 2 Bathrooms, Built 157 m², Terrace 70 m². Setting: Beachside, Close To Port, Close To Shops, Close To Sea, Close To Schools, Close To Marina, Urbanisation, Front Line Beach Complex. Orientation: South East. Condition: Good. Pool: Communal, Indoor, Heated. Climate Control: Air Conditioning, Pre Installed A/C, Hot A/C, Cold A/C. Views: Garden, Pool. Features: Covered Terrace, Lift, Fitted Wardrobes, Near Transport, Private Terrace, WiFi, Gym, Sauna, Storage Room, Utility Room, Ensuite Bathroom, Disabled Access, Marble Flooring, Jacuzzi, Double Glazing, 24 Hour Reception, Courtesy Bus, Handicap access. Furniture: Fully Furnished. Kitchen: Fully Fitted. Garden: Communal. Security: Gated Complex,...