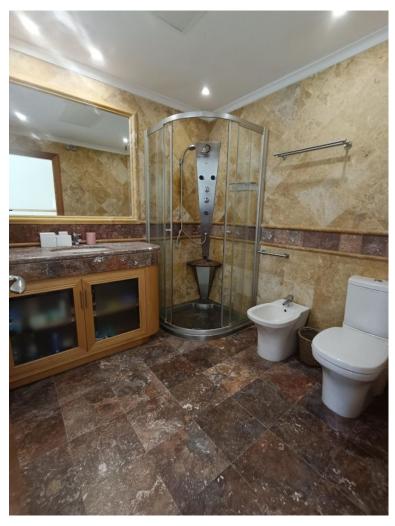

## PUERTO BANÚS

bedrooms bathrooms built  $m^2$  terrace  $m^2$  2 2 157 70

## APARTMENT IN PUERTO BANÚS

walking to banus, very complete community, gym, indoor swimming pool, cafeteria, security 24h, sauna, beatiful gardens Ground Floor Apartment, Puerto Banús, Costa del Sol. 2 Bedrooms, 2 Bathrooms, Built 157 m², Terrace 70 m². Setting: Beachside, Close To Port, Close To Shops, Close To Sea, Close To Schools, Close To Marina, Urbanisation, Front Line Beach Complex. Orientation: South East. Condition: Good. Pool: Communal, Indoor, Heated. Climate Control: Air Conditioning, Pre Installed A/C, Hot A/C, Cold A/C. Views: Garden, Pool. Features: Covered Terrace, Lift, Fitted Wardrobes, Near Transport, Private Terrace, WiFi, Gym, Sauna, Storage Room, Utility Room, Ensuite Bathroom, Disabled Access, Marble Flooring, Jacuzzi, Double Glazing, 24 Hour Reception, Courtesy Bus, Handicap access. Furniture: Fully Furnished. Kitchen: Fully Fitted. Garden: Communal. Security: Gated Complex,...