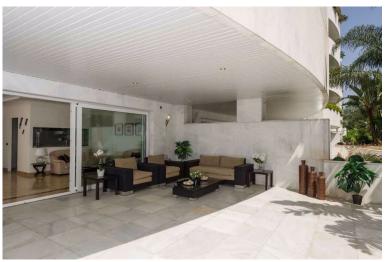

## APARTMENT IN PUERTO BANÚS

walking to banus, very complete community, gym, indoor swimming pool, cafeteria, security 24h, sauna, beatiful gardens Ground Floor Apartment, Puerto Banús, Costa del Sol. 2 Bedrooms, 2 Bathrooms, Built 157 m², Terrace 70 m². Setting: Beachside, Close To Port, Close To Shops, Close To Sea, Close To Schools, Close To Marina, Urbanisation, Front Line Beach Complex. Orientation: South East. Condition: Good. Pool: Communal, Indoor, Heated. Climate Control: Air Conditioning, Pre Installed A/C, Hot A/C, Cold A/C. Views: Garden, Pool. Features: Covered Terrace, Lift, Fitted Wardrobes, Near Transport, Private Terrace, WiFi, Gym, Sauna, Storage Room, Utility Room, Ensuite Bathroom, Disabled Access, Marble Flooring, Jacuzzi, Double Glazing, 24 Hour Reception, Courtesy Bus, Handicap access. Furniture: Fully Furnished. Kitchen: Fully Fitted. Garden: Communal. Security: Gated Complex,...