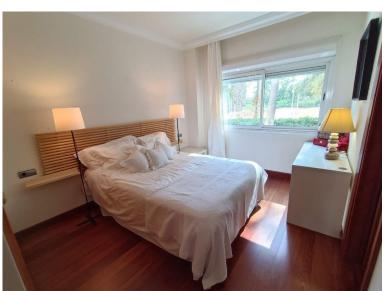

## PUERTO BANÚS

bedrooms bathrooms built  $m^2$  terrace  $m^2$  2 2 157 70

## APARTMENT IN PUERTO BANÚS

walking to banus, very complete community, gym, indoor swimming pool, cafeteria, security 24h, sauna, beatiful gardens Ground Floor Apartment, Puerto Banús, Costa del Sol. 2 Bedrooms, 2 Bathrooms, Built 157 m², Terrace 70 m². Setting: Beachside, Close To Port, Close To Shops, Close To Sea, Close To Schools, Close To Marina, Urbanisation, Front Line Beach Complex. Orientation: South East. Condition: Good. Pool: Communal, Indoor, Heated. Climate Control: Air Conditioning, Pre Installed A/C, Hot A/C, Cold A/C. Views: Garden, Pool. Features: Covered Terrace, Lift, Fitted Wardrobes, Near Transport, Private Terrace, WiFi, Gym, Sauna, Storage Room, Utility Room, Ensuite Bathroom, Disabled Access, Marble Flooring, Jacuzzi, Double Glazing, 24 Hour Reception, Courtesy Bus, Handicap access. Furniture: Fully Furnished. Kitchen: Fully Fitted. Garden: Communal. Security: Gated Complex,...