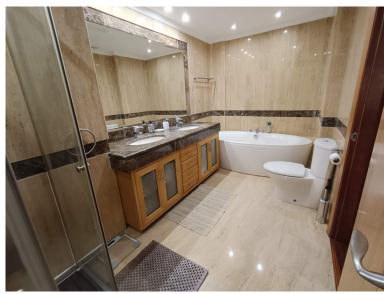

## APARTMENT IN PUERTO BANÚS

walking to banus, very complete community, gym, indoor swimming pool, cafeteria, security 24h, sauna, beatiful gardens Ground Floor Apartment, Puerto Banús, Costa del Sol. 2 Bedrooms, 2 Bathrooms, Built 157 m², Terrace 70 m². Setting: Beachside, Close To Port, Close To Shops, Close To Sea, Close To Schools, Close To Marina, Urbanisation, Front Line Beach Complex. Orientation: South East. Condition: Good. Pool: Communal, Indoor, Heated. Climate Control: Air Conditioning, Pre Installed A/C, Hot A/C, Cold A/C. Views: Garden, Pool. Features: Covered Terrace, Lift, Fitted Wardrobes, Near Transport, Private Terrace, WiFi, Gym, Sauna, Storage Room, Utility Room, Ensuite Bathroom, Disabled Access, Marble Flooring, Jacuzzi, Double Glazing, 24 Hour Reception, Courtesy Bus, Handicap access. Furniture: Fully Furnished. Kitchen: Fully Fitted. Garden: Communal. Security: Gated Complex,...