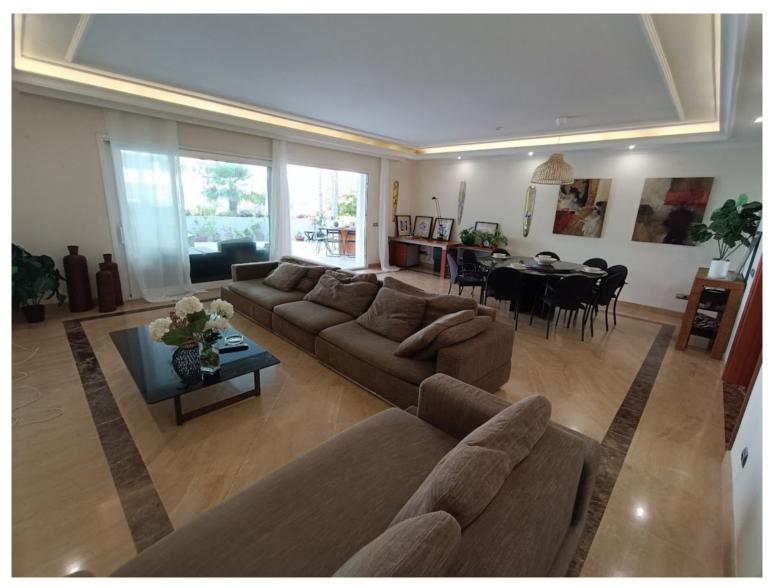

## PUERTO BANÚS

bedrooms bathrooms built  $m^2$  terrace  $m^2$  2 2 157 70

## APARTMENT IN PUERTO BANÚS

walking to banus, very complete community, gym, indoor swimming pool, cafeteria, security 24h, sauna, beatiful gardens Ground Floor Apartment, Puerto Banús, Costa del Sol. 2 Bedrooms, 2 Bathrooms, Built 157 m², Terrace 70 m². Setting: Beachside, Close To Port, Close To Shops, Close To Sea, Close To Schools, Close To Marina, Urbanisation, Front Line Beach Complex. Orientation: South East. Condition: Good. Pool: Communal, Indoor, Heated. Climate Control: Air Conditioning, Pre Installed A/C, Hot A/C, Cold A/C. Views: Garden, Pool. Features: Covered Terrace, Lift, Fitted Wardrobes, Near Transport, Private Terrace, WiFi, Gym, Sauna, Storage Room, Utility Room, Ensuite Bathroom, Disabled Access, Marble Flooring, Jacuzzi, Double Glazing, 24 Hour Reception, Courtesy Bus, Handicap access. Furniture: Fully Furnished. Kitchen: Fully Fitted. Garden: Communal. Security: Gated Complex,...