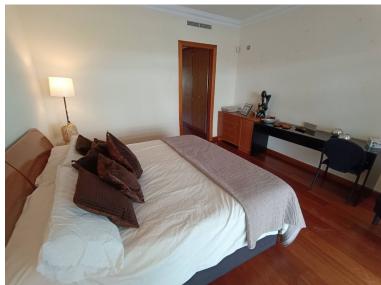

## PUERTO BANÚS

bedrooms bathrooms built  $m^2$  terrace  $m^2$  2 2 157 70

## APARTMENT IN PUERTO BANÚS

walking to banus, very complete community, gym, indoor swimming pool, cafeteria, security 24h, sauna, beatiful gardens Ground Floor Apartment, Puerto Banús, Costa del Sol. 2 Bedrooms, 2 Bathrooms, Built 157 m², Terrace 70 m². Setting: Beachside, Close To Port, Close To Shops, Close To Sea, Close To Schools, Close To Marina, Urbanisation, Front Line Beach Complex. Orientation: South East. Condition: Good. Pool: Communal, Indoor, Heated. Climate Control: Air Conditioning, Pre Installed A/C, Hot A/C, Cold A/C. Views: Garden, Pool. Features: Covered Terrace, Lift, Fitted Wardrobes, Near Transport, Private Terrace, WiFi, Gym, Sauna, Storage Room, Utility Room, Ensuite Bathroom, Disabled Access, Marble Flooring, Jacuzzi, Double Glazing, 24 Hour Reception, Courtesy Bus, Handicap access. Furniture: Fully Furnished. Kitchen: Fully Fitted. Garden: Communal. Security: Gated Complex,...