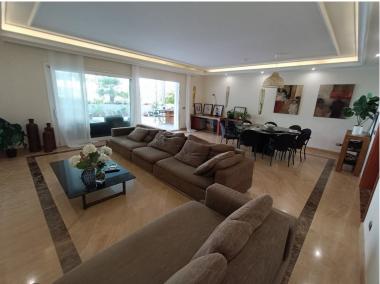

## APARTMENT IN PUERTO BANÚS

walking to banus, very complete community, gym, indoor swimming pool, cafeteria, security 24h, sauna , beatiful gardens Ground Floor Apartment, Puerto Banús, Costa del Sol. 2 Bedrooms, 2 Bathrooms, Built 157 m<sup>2</sup>, Terrace 70 m<sup>2</sup>. Setting : Beachside, Close To Port, Close To Shops, Close To Sea, Close To Schools, Close To Marina, Urbanisation, Front Line Beach Complex. Orientation : South East. Condition : Good. Pool : Communal, Indoor, Heated. Climate Control : Air Conditioning, Pre Installed A/C, Hot A/C, Cold A/C. Views : Garden, Pool. Features : Covered Terrace, Lift, Fitted Wardrobes, Near Transport, Private Terrace, WiFi, Gym, Sauna, Storage Room, Utility Room, Ensuite Bathroom, Disabled Access, Marble Flooring, Jacuzzi, Double Glazing, 24 Hour Reception, Courtesy Bus, Handicap access. Furniture : Fully Furnished. Kitchen : Fully Fitted. Garden : Communal. Security : Gated Complex,...