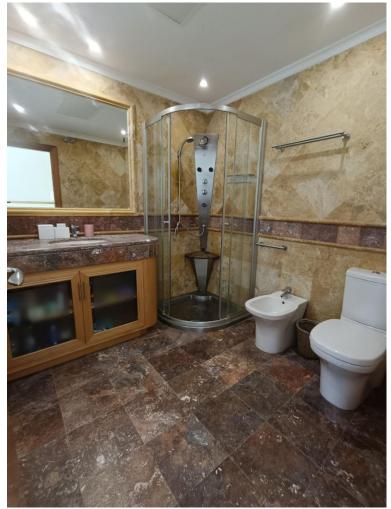

## APARTMENT IN PUERTO BANÚS

walking to banus, very complete community, gym, indoor swimming pool, cafeteria, security 24h, sauna , beatiful gardens Ground Floor Apartment, Puerto Banús, Costa del Sol. 2 Bedrooms, 2 Bathrooms, Built 157 m<sup>2</sup>, Terrace 70 m<sup>2</sup>. Setting : Beachside, Close To Port, Close To Shops, Close To Sea, Close To Schools, Close To Marina, Urbanisation, Front Line Beach Complex. Orientation : South East. Condition : Good. Pool : Communal, Indoor, Heated. Climate Control : Air Conditioning, Pre Installed A/C, Hot A/C, Cold A/C. Views : Garden, Pool. Features : Covered Terrace, Lift, Fitted Wardrobes, Near Transport, Private Terrace, WiFi, Gym, Sauna, Storage Room, Utility Room, Ensuite Bathroom, Disabled Access, Marble Flooring, Jacuzzi, Double Glazing, 24 Hour Reception, Courtesy Bus, Handicap access. Furniture : Fully Furnished. Kitchen : Fully Fitted. Garden : Communal. Security : Gated Complex,...