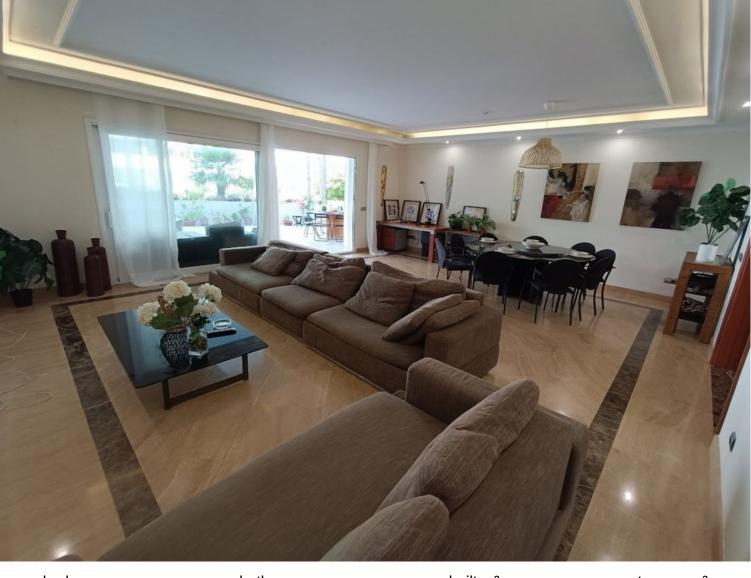

## PUERTO BANÚS

bedrooms 2 bathrooms

built m<sup>2</sup> 157 terrace m<sup>2</sup> 70

## APARTMENT IN PUERTO BANÚS

walking to banus, very complete community, gym, indoor swimming pool, cafeteria, security 24h, sauna , beatiful gardens Ground Floor Apartment, Puerto Banús, Costa del Sol. 2 Bedrooms, 2 Bathrooms, Built 157 m<sup>2</sup>, Terrace 70 m<sup>2</sup>. Setting : Beachside, Close To Port, Close To Shops, Close To Sea, Close To Schools, Close To Marina, Urbanisation, Front Line Beach Complex. Orientation : South East. Condition : Good. Pool : Communal, Indoor, Heated. Climate Control : Air Conditioning, Pre Installed A/C, Hot A/C, Cold A/C. Views : Garden, Pool. Features : Covered Terrace, Lift, Fitted Wardrobes, Near Transport, Private Terrace, WiFi, Gym, Sauna, Storage Room, Utility Room, Ensuite Bathroom, Disabled Access, Marble Flooring, Jacuzzi, Double Glazing, 24 Hour Reception, Courtesy Bus, Handicap access. Furniture : Fully Furnished. Kitchen : Fully Fitted. Garden : Communal. Security : Gated Complex,...