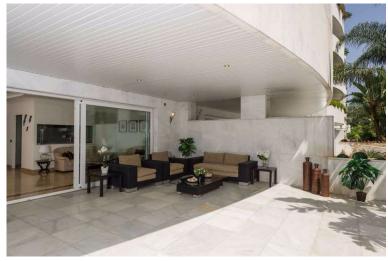

## APARTMENT IN PUERTO BANÚS

walking to banus, very complete community, gym, indoor swimming pool, cafeteria, security 24h, sauna , beatiful gardens Ground Floor Apartment, Puerto Banús, Costa del Sol. 2 Bedrooms, 2 Bathrooms, Built 157 m<sup>2</sup>, Terrace 70 m<sup>2</sup>. Setting : Beachside, Close To Port, Close To Shops, Close To Sea, Close To Schools, Close To Marina, Urbanisation, Front Line Beach Complex. Orientation : South East. Condition : Good. Pool : Communal, Indoor, Heated. Climate Control : Air Conditioning, Pre Installed A/C, Hot A/C, Cold A/C. Views : Garden, Pool. Features : Covered Terrace, Lift, Fitted Wardrobes, Near Transport, Private Terrace, WiFi, Gym, Sauna, Storage Room, Utility Room, Ensuite Bathroom, Disabled Access, Marble Flooring, Jacuzzi, Double Glazing, 24 Hour Reception, Courtesy Bus, Handicap access. Furniture : Fully Furnished. Kitchen : Fully Fitted. Garden : Communal. Security : Gated Complex,...