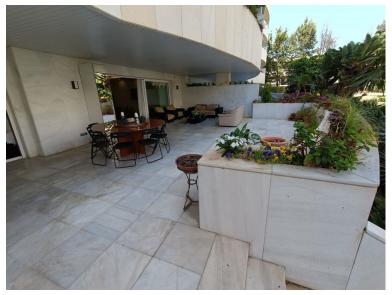

## PUERTO BANÚS

bedrooms 2 bathrooms

built m<sup>2</sup> 157 terrace m<sup>2</sup> 70

## APARTMENT IN PUERTO BANÚS

walking to banus, very complete community, gym, indoor swimming pool, cafeteria, security 24h, sauna , beatiful gardens Ground Floor Apartment, Puerto Banús, Costa del Sol. 2 Bedrooms, 2 Bathrooms, Built 157 m<sup>2</sup>, Terrace 70 m<sup>2</sup>. Setting : Beachside, Close To Port, Close To Shops, Close To Sea, Close To Schools, Close To Marina, Urbanisation, Front Line Beach Complex. Orientation : South East. Condition : Good. Pool : Communal, Indoor, Heated. Climate Control : Air Conditioning, Pre Installed A/C, Hot A/C, Cold A/C. Views : Garden, Pool. Features : Covered Terrace, Lift, Fitted Wardrobes, Near Transport, Private Terrace, WiFi, Gym, Sauna, Storage Room, Utility Room, Ensuite Bathroom, Disabled Access, Marble Flooring, Jacuzzi, Double Glazing, 24 Hour Reception, Courtesy Bus, Handicap access. Furniture : Fully Furnished. Kitchen : Fully Fitted. Garden : Communal. Security : Gated Complex,...