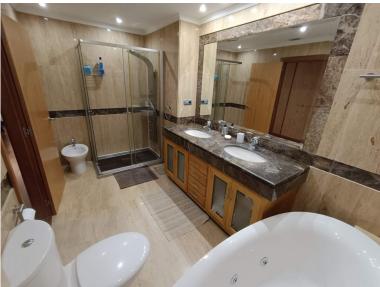

## PUERTO BANÚS

bedrooms 2 bathrooms

built m<sup>2</sup> 157 terrace m<sup>2</sup> 70

## APARTMENT IN PUERTO BANÚS

walking to banus, very complete community, gym, indoor swimming pool, cafeteria, security 24h, sauna , beatiful gardens Ground Floor Apartment, Puerto Banús, Costa del Sol. 2 Bedrooms, 2 Bathrooms, Built 157 m<sup>2</sup>, Terrace 70 m<sup>2</sup>. Setting : Beachside, Close To Port, Close To Shops, Close To Sea, Close To Schools, Close To Marina, Urbanisation, Front Line Beach Complex. Orientation : South East. Condition : Good. Pool : Communal, Indoor, Heated. Climate Control : Air Conditioning, Pre Installed A/C, Hot A/C, Cold A/C. Views : Garden, Pool. Features : Covered Terrace, Lift, Fitted Wardrobes, Near Transport, Private Terrace, WiFi, Gym, Sauna, Storage Room, Utility Room, Ensuite Bathroom, Disabled Access, Marble Flooring, Jacuzzi, Double Glazing, 24 Hour Reception, Courtesy Bus, Handicap access. Furniture : Fully Furnished. Kitchen : Fully Fitted. Garden : Communal. Security : Gated Complex,...