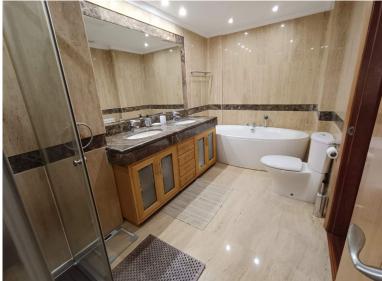

## APARTMENT IN PUERTO BANÚS

walking to banus, very complete community, gym, indoor swimming pool, cafeteria, security 24h, sauna , beatiful gardens Ground Floor Apartment, Puerto Banús, Costa del Sol. 2 Bedrooms, 2 Bathrooms, Built 157 m<sup>2</sup>, Terrace 70 m<sup>2</sup>. Setting : Beachside, Close To Port, Close To Shops, Close To Sea, Close To Schools, Close To Marina, Urbanisation, Front Line Beach Complex. Orientation : South East. Condition : Good. Pool : Communal, Indoor, Heated. Climate Control : Air Conditioning, Pre Installed A/C, Hot A/C, Cold A/C. Views : Garden, Pool. Features : Covered Terrace, Lift, Fitted Wardrobes, Near Transport, Private Terrace, WiFi, Gym, Sauna, Storage Room, Utility Room, Ensuite Bathroom, Disabled Access, Marble Flooring, Jacuzzi, Double Glazing, 24 Hour Reception, Courtesy Bus, Handicap access. Furniture : Fully Furnished. Kitchen : Fully Fitted. Garden : Communal. Security : Gated Complex,...