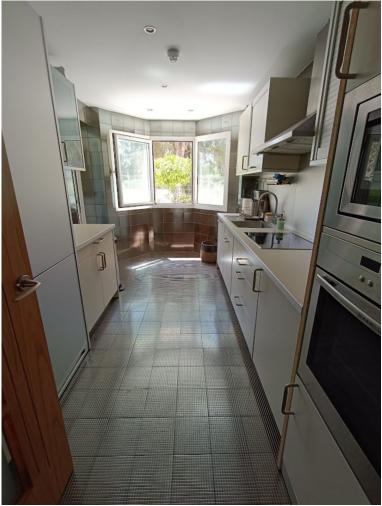

## APARTMENT IN PUERTO BANÚS

walking to banus, very complete community, gym, indoor swimming pool, cafeteria, security 24h, sauna , beatiful gardens Ground Floor Apartment, Puerto Banús, Costa del Sol. 2 Bedrooms, 2 Bathrooms, Built 157 m<sup>2</sup>, Terrace 70 m<sup>2</sup>. Setting : Beachside, Close To Port, Close To Shops, Close To Sea, Close To Schools, Close To Marina, Urbanisation, Front Line Beach Complex. Orientation : South East. Condition : Good. Pool : Communal, Indoor, Heated. Climate Control : Air Conditioning, Pre Installed A/C, Hot A/C, Cold A/C. Views : Garden, Pool. Features : Covered Terrace, Lift, Fitted Wardrobes, Near Transport, Private Terrace, WiFi, Gym, Sauna, Storage Room, Utility Room, Ensuite Bathroom, Disabled Access, Marble Flooring, Jacuzzi, Double Glazing, 24 Hour Reception, Courtesy Bus, Handicap access. Furniture : Fully Furnished. Kitchen : Fully Fitted. Garden : Communal. Security : Gated Complex,...