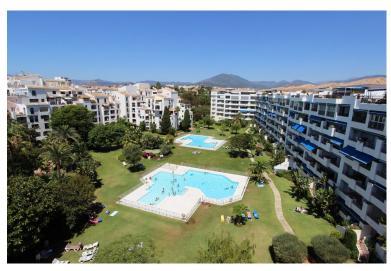

## PUERTO BANÚS

## PENTHOUSE IN PUERTO BANÚS

Ideal location for this 4 bed duplex penthouse property located in the heart of the famous Puerto Banús, surrounded by shops, bars and restaurants and with beaches only a few minutes walk away, no need for a car. The complex offers mature communal gardens, 3 swimming pools and tennis courts. The accommodation consists of 4 bedrooms with 4 bathrooms (3 en-suite) and can therefore accomodate 8 people. Downstairs is distributed in a large livingroom-diningroom with access to a covered terrace overlooking the beautiful gardens and pools, a fully fitted kitchen with utility room (with washer and dryer), a master bedroom with en-suite bathroom with access to the terrace and another bedroom with double bed with seperate bathroom. Upstairs you will find a large master suite which counts with its own livingroom with satellite TV, en-suite bathroom and large windows opening up to the wrap-around ...