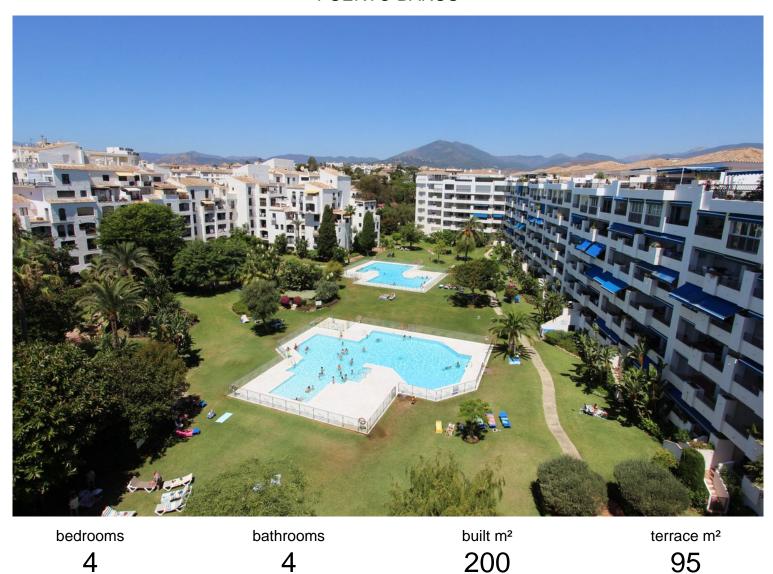

## PUERTO BANÚS

## PENTHOUSE IN PUERTO BANÚS

Ideal location for this 4 bed duplex penthouse property located in the heart of the famous Puerto Banús, surrounded by shops, bars and restaurants and with beaches only a few minutes walk away, no need for a car. The complex offers mature communal gardens, 3 swimming pools and tennis courts. The accommodation consists of 4 bedrooms with 4 bathrooms (3 en-suite) and can therefore accomodate 8 people. Downstairs is distributed in a large livingroom-diningroom with access to a covered terrace overlooking the beautiful gardens and pools, a fully fitted kitchen with utility room (with washer and dryer), a master bedroom with en-suite bathroom with access to the terrace and another bedroom with double bed with seperate bathroom. Upstairs you will find a large master suite which counts with its own livingroom with satellite TV, en-suite bathroom and large windows opening up to the wrap-around ...