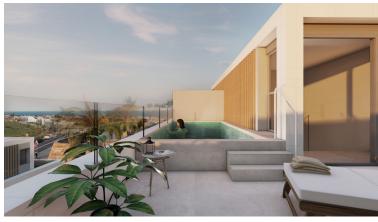

## VILLA IN ESTEPONA

New Development: Prices from 730,000 € to 845,500 €. [Beds: 4 - 4] [Baths: 3 - 4] [Built size: 179.00 m2 - 218.00 m2] THE DEVELOPMENT For the realisation of this exclusive new boutique development of 10 attached villas, a plot with wonderful views of the sea, the golf course and the mountains has been chosen. ARCHITECTURE AND DESIGN The architecture seeks maximum expressiveness by combining three materials. The white facade brings us closer to an environment of sun and beach, combined with the dark gray stone, they generate spaces of greater depth, the vertical elements of aluminum imitation wood will give that tone of warmth that can be seen in the images. Materials with very low maintenance that make these facades not only an impressive vision but also consistent with the environment. QUALITIES When the quality of the home is not just aesthetics, it is committed to using top brand ...