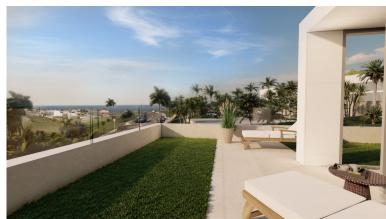

## VILLA IN ESTEPONA

New Development: Prices from 730,000 € to 845,500 €. [Beds: 4 - 4] [Baths: 3 - 4] [Built size: 179.00 m2 - 218.00 m2] THE DEVELOPMENT For the realisation of this exclusive new boutique development of 10 attached villas, a plot with wonderful views of the sea, the golf course and the mountains has been chosen. ARCHITECTURE AND DESIGN The architecture seeks maximum expressiveness by combining three materials. The white facade brings us closer to an environment of sun and beach, combined with the dark gray stone, they generate spaces of greater depth, the vertical elements of aluminum imitation wood will give that tone of warmth that can be seen in the images. Materials with very low maintenance that make these facades not only an impressive vision but also consistent with the environment. QUALITIES When the quality of the home is not just aesthetics, it is committed to using top brand ...