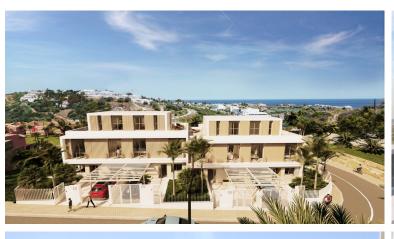

## VILLA IN ESTEPONA

New Development: Prices from 730,000 € to 845,500 €. [Beds: 4 - 4] [Baths: 3 - 4] [Built size: 179.00 m2 - 218.00 m2] THE DEVELOPMENT For the realisation of this exclusive new boutique development of 10 attached villas, a plot with wonderful views of the sea, the golf course and the mountains has been chosen. ARCHITECTURE AND DESIGN The architecture seeks maximum expressiveness by combining three materials. The white facade brings us closer to an environment of sun and beach, combined with the dark gray stone, they generate spaces of greater depth, the vertical elements of aluminum imitation wood will give that tone of warmth that can be seen in the images. Materials with very low maintenance that make these facades not only an impressive vision but also consistent with the environment. QUALITIES When the quality of the home is not just aesthetics, it is committed to using top brand ...