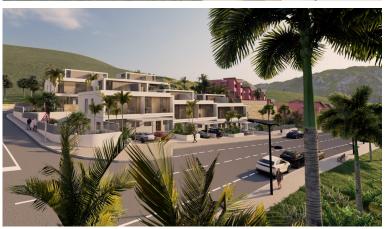

## VILLA IN ESTEPONA

New Development: Prices from 730,000 € to 845,500 €. [Beds: 4 - 4] [Baths: 3 - 4] [Built size: 179.00 m2 - 218.00 m2] THE DEVELOPMENT For the realisation of this exclusive new boutique development of 10 attached villas, a plot with wonderful views of the sea, the golf course and the mountains has been chosen. ARCHITECTURE AND DESIGN The architecture seeks maximum expressiveness by combining three materials. The white facade brings us closer to an environment of sun and beach, combined with the dark gray stone, they generate spaces of greater depth, the vertical elements of aluminum imitation wood will give that tone of warmth that can be seen in the images. Materials with very low maintenance that make these facades not only an impressive vision but also consistent with the environment. QUALITIES When the quality of the home is not just aesthetics, it is committed to using top brand ...