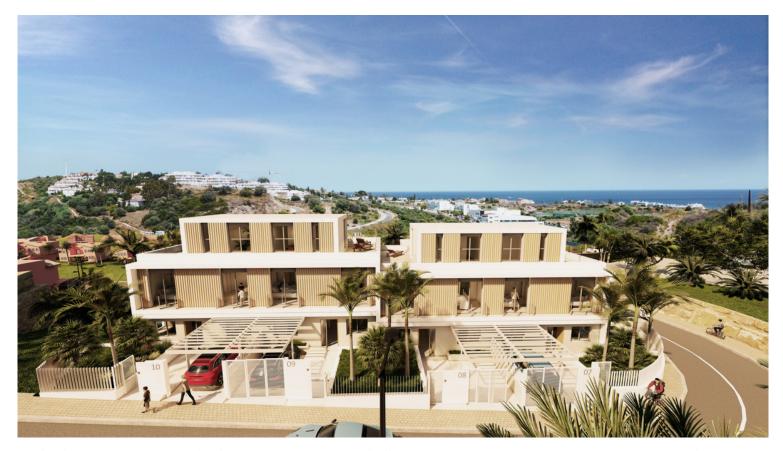

## VILLA IN ESTEPONA

New Development: Prices from 730,000 € to 845,500 €. [Beds: 4 - 4] [Baths: 3 - 4] [Built size: 179.00 m2 - 218.00 m2] THE DEVELOPMENT For the realisation of this exclusive new boutique development of 10 attached villas, a plot with wonderful views of the sea, the golf course and the mountains has been chosen. ARCHITECTURE AND DESIGN The architecture seeks maximum expressiveness by combining three materials. The white facade brings us closer to an environment of sun and beach, combined with the dark gray stone, they generate spaces of greater depth, the vertical elements of aluminum imitation wood will give that tone of warmth that can be seen in the images. Materials with very low maintenance that make these facades not only an impressive vision but also consistent with the environment. QUALITIES When the quality of the home is not just aesthetics, it is committed to using top brand ...