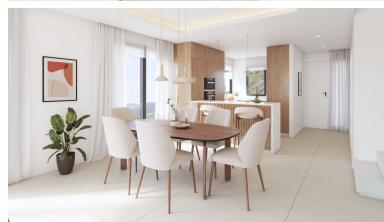

## VILLA IN ESTEPONA

New Development: Prices from 730,000 € to 845,500 €. [Beds: 4 - 4] [Baths: 3 - 4] [Built size: 179.00 m2 - 218.00 m2] THE DEVELOPMENT For the realisation of this exclusive new boutique development of 10 attached villas, a plot with wonderful views of the sea, the golf course and the mountains has been chosen. ARCHITECTURE AND DESIGN The architecture seeks maximum expressiveness by combining three materials. The white facade brings us closer to an environment of sun and beach, combined with the dark gray stone, they generate spaces of greater depth, the vertical elements of aluminum imitation wood will give that tone of warmth that can be seen in the images. Materials with very low maintenance that make these facades not only an impressive vision but also consistent with the environment. QUALITIES When the quality of the home is not just aesthetics, it is committed to using top brand ...