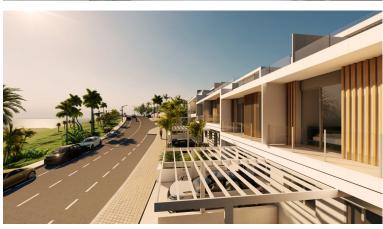

## VILLA IN ESTEPONA

New Development: Prices from 730,000 € to 845,500 €. [Beds: 4 - 4] [Baths: 3 - 4] [Built size: 179.00 m2 - 218.00 m2] THE DEVELOPMENT For the realisation of this exclusive new boutique development of 10 attached villas, a plot with wonderful views of the sea, the golf course and the mountains has been chosen. ARCHITECTURE AND DESIGN The architecture seeks maximum expressiveness by combining three materials. The white facade brings us closer to an environment of sun and beach, combined with the dark gray stone, they generate spaces of greater depth, the vertical elements of aluminum imitation wood will give that tone of warmth that can be seen in the images. Materials with very low maintenance that make these facades not only an impressive vision but also consistent with the environment. QUALITIES When the quality of the home is not just aesthetics, it is committed to using top brand ...