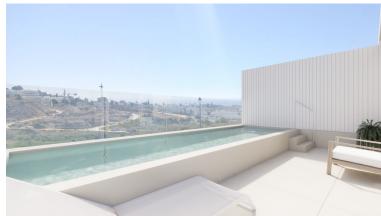

## VILLA IN ESTEPONA

New Development: Prices from 730,000 € to 845,500 €. [Beds: 4 - 4] [Baths: 3 - 4] [Built size: 179.00 m2 - 218.00 m2] THE DEVELOPMENT For the realisation of this exclusive new boutique development of 10 attached villas, a plot with wonderful views of the sea, the golf course and the mountains has been chosen. ARCHITECTURE AND DESIGN The architecture seeks maximum expressiveness by combining three materials. The white facade brings us closer to an environment of sun and beach, combined with the dark gray stone, they generate spaces of greater depth, the vertical elements of aluminum imitation wood will give that tone of warmth that can be seen in the images. Materials with very low maintenance that make these facades not only an impressive vision but also consistent with the environment. QUALITIES When the quality of the home is not just aesthetics, it is committed to using top brand ...