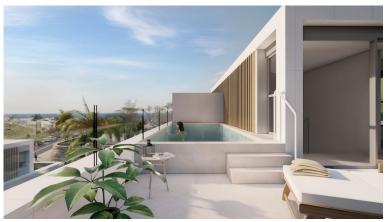

## VILLA IN ESTEPONA

New Development: Prices from 730,000 € to 845,500 €. [Beds: 4 - 4] [Baths: 3 - 4] [Built size: 179.00 m2 - 218.00 m2] THE DEVELOPMENT For the realisation of this exclusive new boutique development of 10 attached villas, a plot with wonderful views of the sea, the golf course and the mountains has been chosen. ARCHITECTURE AND DESIGN The architecture seeks maximum expressiveness by combining three materials. The white facade brings us closer to an environment of sun and beach, combined with the dark gray stone, they generate spaces of greater depth, the vertical elements of aluminum imitation wood will give that tone of warmth that can be seen in the images. Materials with very low maintenance that make these facades not only an impressive vision but also consistent with the environment. QUALITIES When the quality of the home is not just aesthetics, it is committed to using top brand ...