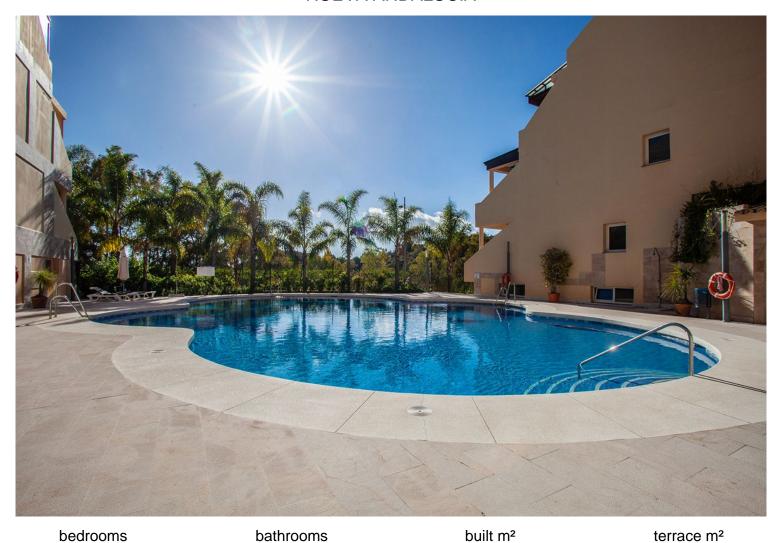

## APARTMENT IN NUEVA ANDALUCÍA

3

3

173

40

Pretty residential project of luxury, located in the Golf Valley of Nueva Andalucia close to San Pedro and Puerto Banus. Spacious 3 bed apartment that are especially designed to the smallest detail to create a unique and exclusive atmosphere. The development is surrounded by Mediterranean tropical gardens, including a large private pool, which is accessed via 2 panoramic lifts with outstandings vistas. The entire complex is surrounded by immaculate gardens that lead to an impressive Lake. The complex is protected by a security perimeter, with a single main entrance fence. The State security of the technical system consists of 12 security cameras CCTV covering the the length of the perimeter, 2 panoramic cameras that monitor all development, and 17 cameras (camera by block), all connected to a central monitoring center. The development has 2,000 m2 of communal areas and gardens. The out...