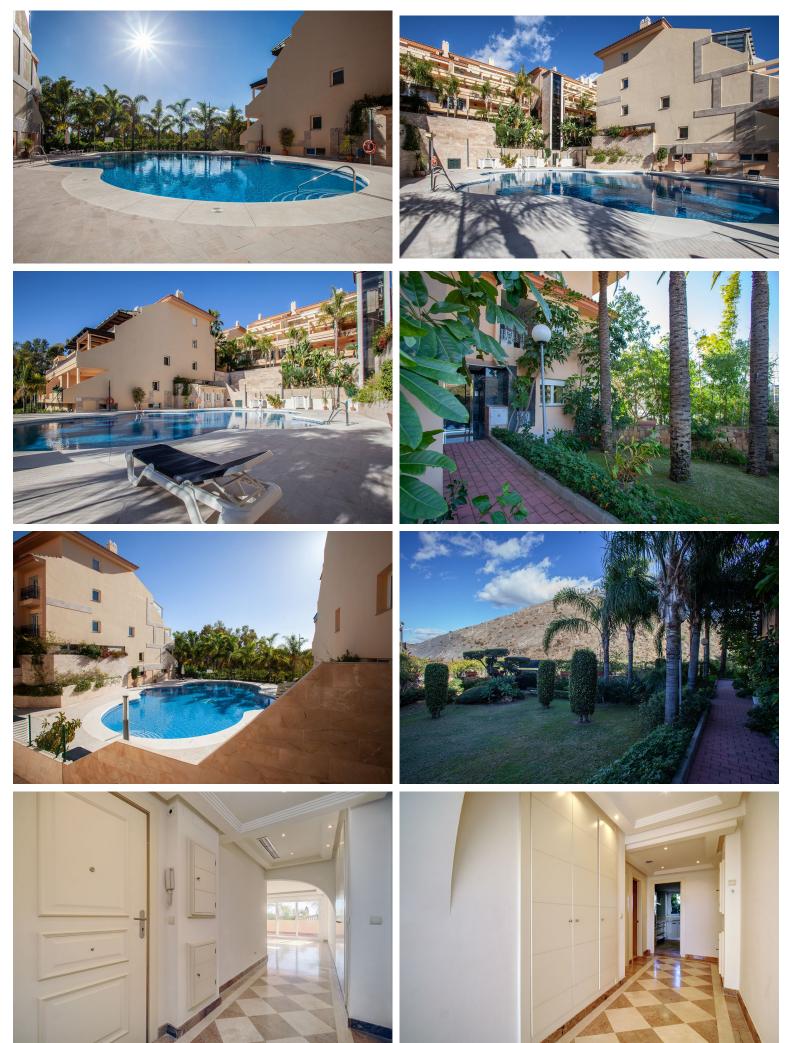

## APARTMENT IN NUEVA ANDALUCÍA

3

3

173

40

Pretty residential project of luxury, located in the Golf Valley of Nueva Andalucia close to San Pedro and Puerto Banus. Spacious 3 bed apartment that are especially designed to the smallest detail to create a unique and exclusive atmosphere. The development is surrounded by Mediterranean tropical gardens, including a large private pool, which is accessed via 2 panoramic lifts with outstandings vistas. The entire complex is surrounded by immaculate gardens that lead to an impressive Lake. The complex is protected by a security perimeter, with a single main entrance fence. The State security of the technical system consists of 12 security cameras CCTV covering the the length of the perimeter, 2 panoramic cameras that monitor all development, and 17 cameras (camera by block), all connected to a central monitoring center. The development has 2,000 m2 of communal areas and gardens. The out...