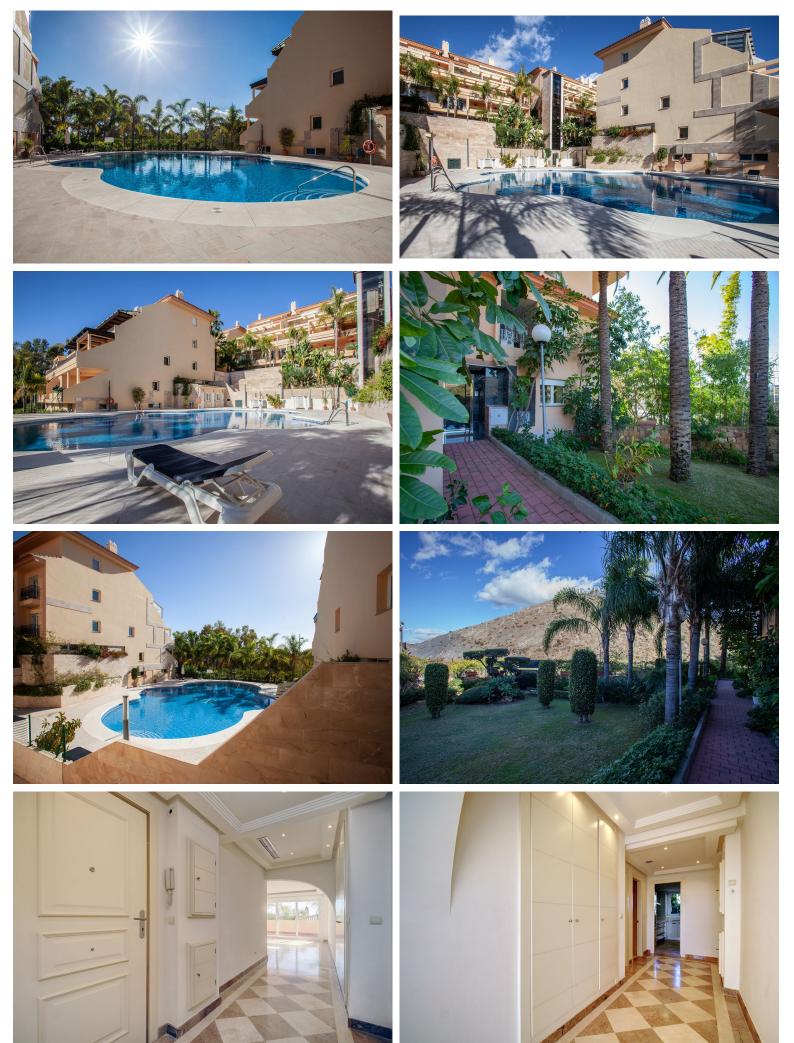

## APARTMENT IN NUEVA ANDALUCÍA

Pretty residential project of luxury, located in the Golf Valley of Nueva Andalucia close to San Pedro and Puerto Banus. Spacious 3 bed apartment that are especially designed to the smallest detail to create a unique and exclusive atmosphere. The development is surrounded by Mediterranean tropical gardens, including a large private pool, which is accessed via 2 panoramic lifts with outstandings vistas. The entire complex is surrounded by immaculate gardens that lead to an impressive Lake. The complex is protected by a security perimeter, with a single main entrance fence. The State security of the technical system consists of 12 security cameras CCTV covering the the length of the perimeter, 2 panoramic cameras that monitor all development, and 17 cameras (camera by block), all connected to a central monitoring center. The development has 2,000 m2 of communal areas and gardens. The out...