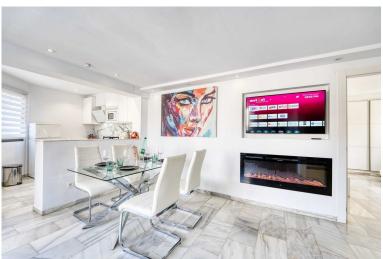

## PENTHOUSE IN ELVIRIA

Great INvestment - return holiday rental 6%-7% per year - 2 AMAZING BEACHFRONT refurbished apartments earn directly income with existing bookings. Situated on top of each other- each 2 bedrooms 2 bathrooms- 2 new kitchen -2 new living dining area - all in modern stylish interior design - perfect for FAMILIES or Couples its like a townhouse on 3 levels but has 2 entrances after main entrance- the APARTMENTS are ONLY 80 METERS FROM THE famous Golden Beach away - between El Rosario and Elviria --1 Floor Apartment : 2 Bedrooms (1. Bedroom double bed 180 cm wide and sofa bed and bathroom with shower - - 2. Bedroom king size bed, with access to the terrace, and ensuite Bathroom 1 Toilette and walk-in shower- - Open Kitchen and Living room with fiber optic internet, large terrace with dining table . 2. FLOOR Duplex PENTHOUSE WITH ROOF TERRACE : 2 BEDROOMs (1. Bedroom Double bed 180cm ...