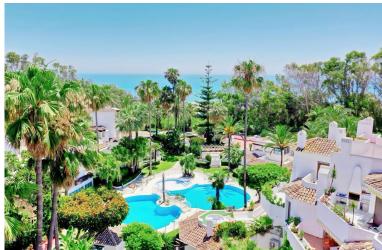

## PENTHOUSE IN ELVIRIA

Great INvestment - return holiday rental 6%-7% per year - 2 AMAZING BEACHFRONT refurbished apartments earn directly income with existing bookings. Situated on top of each other- each 2 bedrooms 2 bathrooms- 2 new kitchen -2 new living dining area - all in modern stylish interior design - perfect for FAMILIES or Couples its like a townhouse on 3 levels but has 2 entrances after main entrance- the APARTMENTS are ONLY 80 METERS FROM THE famous Golden Beach away - between El Rosario and Elviria --1 Floor Apartment : 2 Bedrooms (1. Bedroom double bed 180 cm wide and sofa bed and bathroom with shower - - 2. Bedroom king size bed, with access to the terrace, and ensuite Bathroom 1 Toilette and walk-in shower- - Open Kitchen and Living room with fiber optic internet, large terrace with dining table . 2. FLOOR Duplex PENTHOUSE WITH ROOF TERRACE : 2 BEDROOMs (1. Bedroom Double bed 180cm ...