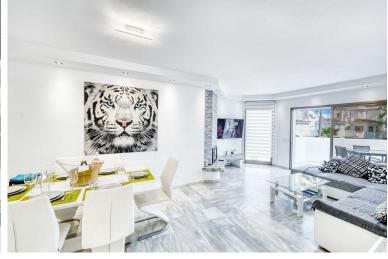

## PENTHOUSE IN ELVIRIA

Great INvestment - return holiday rental 6%-7% per year - 2 AMAZING BEACHFRONT refurbished apartments earn directly income with existing bookings. Situated on top of each other- each 2 bedrooms 2 bathrooms- 2 new kitchen -2 new living dining area - all in modern stylish interior design - perfect for FAMILIES or Couples its like a townhouse on 3 levels but has 2 entrances after main entrance- the APARTMENTS are ONLY 80 METERS FROM THE famous Golden Beach away - between El Rosario and Elviria --1 Floor Apartment : 2 Bedrooms (1. Bedroom double bed 180 cm wide and sofa bed and bathroom with shower - - 2. Bedroom king size bed, with access to the terrace, and ensuite Bathroom 1 Toilette and walk-in shower- - Open Kitchen and Living room with fiber optic internet, large terrace with dining table . 2. FLOOR Duplex PENTHOUSE WITH ROOF TERRACE : 2 BEDROOMs (1. Bedroom Double bed 180cm ...