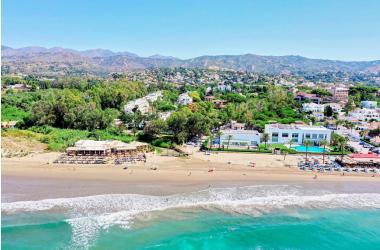

## PENTHOUSE IN ELVIRIA

Great INvestment - return holiday rental 6%-7% per year - 2 AMAZING BEACHFRONT refurbished apartments earn directly income with existing bookings. Situated on top of each other- each 2 bedrooms 2 bathrooms- 2 new kitchen -2 new living dining area - all in modern stylish interior design - perfect for FAMILIES or Couples its like a townhouse on 3 levels but has 2 entrances after main entrance- the APARTMENTS are ONLY 80 METERS FROM THE famous Golden Beach away - between El Rosario and Elviria --1 Floor Apartment : 2 Bedrooms (1. Bedroom double bed 180 cm wide and sofa bed and bathroom with shower - - 2. Bedroom king size bed, with access to the terrace, and ensuite Bathroom 1 Toilette and walk-in shower- - Open Kitchen and Living room with fiber optic internet, large terrace with dining table . 2. FLOOR Duplex PENTHOUSE WITH ROOF TERRACE : 2 BEDROOMs (1. Bedroom Double bed 180cm ...