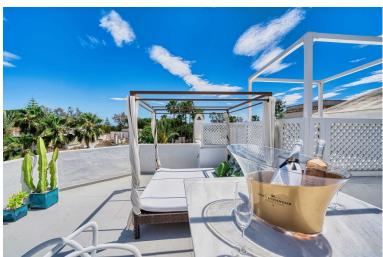

## PENTHOUSE IN ELVIRIA

Great INvestment - return holiday rental 6%-7% per year - 2 AMAZING BEACHFRONT refurbished apartments earn directly income with existing bookings. Situated on top of each other- each 2 bedrooms 2 bathrooms- 2 new kitchen -2 new living dining area - all in modern stylish interior design - perfect for FAMILIES or Couples its like a townhouse on 3 levels but has 2 entrances after main entrance- the APARTMENTS are ONLY 80 METERS FROM THE famous Golden Beach away - between El Rosario and Elviria --1 Floor Apartment : 2 Bedrooms (1. Bedroom double bed 180 cm wide and sofa bed and bathroom with shower - - 2. Bedroom king size bed, with access to the terrace, and ensuite Bathroom 1 Toilette and walk-in shower- - Open Kitchen and Living room with fiber optic internet, large terrace with dining table . 2. FLOOR Duplex PENTHOUSE WITH ROOF TERRACE : 2 BEDROOMs (1. Bedroom Double bed 180cm ...