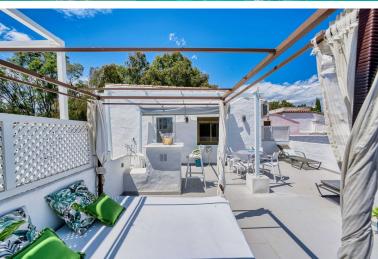

## PENTHOUSE IN ELVIRIA

Great INvestment - return holiday rental 6%-7% per year - 2 AMAZING BEACHFRONT refurbished apartments earn directly income with existing bookings. Situated on top of each other- each 2 bedrooms 2 bathrooms- 2 new kitchen -2 new living dining area - all in modern stylish interior design - perfect for FAMILIES or Couples its like a townhouse on 3 levels but has 2 entrances after main entrance- the APARTMENTS are ONLY 80 METERS FROM THE famous Golden Beach away - between El Rosario and Elviria --1 Floor Apartment : 2 Bedrooms (1. Bedroom double bed 180 cm wide and sofa bed and bathroom with shower - - 2. Bedroom king size bed, with access to the terrace, and ensuite Bathroom 1 Toilette and walk-in shower- - Open Kitchen and Living room with fiber optic internet, large terrace with dining table . 2. FLOOR Duplex PENTHOUSE WITH ROOF TERRACE : 2 BEDROOMs (1. Bedroom Double bed 180cm ...