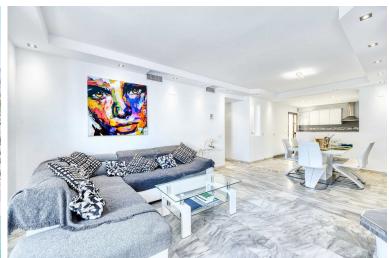

## PENTHOUSE IN ELVIRIA

Great INvestment - return holiday rental 6%-7% per year - 2 AMAZING BEACHFRONT refurbished apartments earn directly income with existing bookings. Situated on top of each other- each 2 bedrooms 2 bathrooms- 2 new kitchen -2 new living dining area - all in modern stylish interior design - perfect for FAMILIES or Couples its like a townhouse on 3 levels but has 2 entrances after main entrance- the APARTMENTS are ONLY 80 METERS FROM THE famous Golden Beach away - between El Rosario and Elviria --1 Floor Apartment : 2 Bedrooms (1. Bedroom double bed 180 cm wide and sofa bed and bathroom with shower - - 2. Bedroom king size bed, with access to the terrace, and ensuite Bathroom 1 Toilette and walk-in shower- - Open Kitchen and Living room with fiber optic internet, large terrace with dining table . 2. FLOOR Duplex PENTHOUSE WITH ROOF TERRACE : 2 BEDROOMs (1. Bedroom Double bed 180cm ...