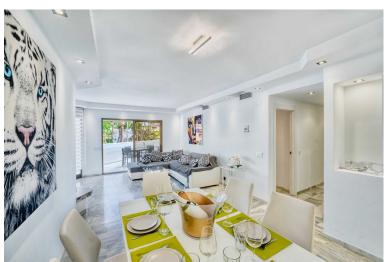

## PENTHOUSE IN ELVIRIA

Great INvestment - return holiday rental 6%-7% per year - 2 AMAZING BEACHFRONT refurbished apartments earn directly income with existing bookings. Situated on top of each other- each 2 bedrooms 2 bathrooms- 2 new kitchen -2 new living dining area - all in modern stylish interior design - perfect for FAMILIES or Couples its like a townhouse on 3 levels but has 2 entrances after main entrance- the APARTMENTS are ONLY 80 METERS FROM THE famous Golden Beach away - between El Rosario and Elviria --1 Floor Apartment : 2 Bedrooms (1. Bedroom double bed 180 cm wide and sofa bed and bathroom with shower - - 2. Bedroom king size bed, with access to the terrace, and ensuite Bathroom 1 Toilette and walk-in shower- - Open Kitchen and Living room with fiber optic internet, large terrace with dining table . 2. FLOOR Duplex PENTHOUSE WITH ROOF TERRACE : 2 BEDROOMs (1. Bedroom Double bed 180cm ...