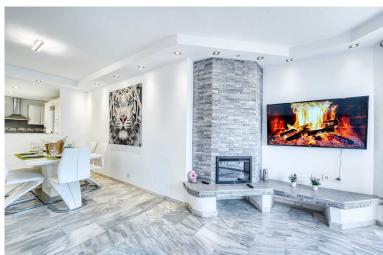

## PENTHOUSE IN ELVIRIA

Great INvestment - return holiday rental 6%-7% per year - 2 AMAZING BEACHFRONT refurbished apartments earn directly income with existing bookings. Situated on top of each other- each 2 bedrooms 2 bathrooms- 2 new kitchen -2 new living dining area - all in modern stylish interior design - perfect for FAMILIES or Couples its like a townhouse on 3 levels but has 2 entrances after main entrance- the APARTMENTS are ONLY 80 METERS FROM THE famous Golden Beach away - between El Rosario and Elviria --1 Floor Apartment : 2 Bedrooms (1. Bedroom double bed 180 cm wide and sofa bed and bathroom with shower - - 2. Bedroom king size bed, with access to the terrace, and ensuite Bathroom 1 Toilette and walk-in shower- - Open Kitchen and Living room with fiber optic internet, large terrace with dining table . 2. FLOOR Duplex PENTHOUSE WITH ROOF TERRACE : 2 BEDROOMs (1. Bedroom Double bed 180cm ...