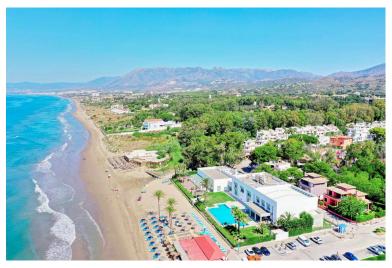

## **ELVIRIA**

## PENTHOUSE IN ELVIRIA

Great INvestment - return holiday rental 6%-7% per year - 2 AMAZING BEACHFRONT refurbished apartments earn directly income with existing bookings. Situated on top of each other- each 2 bedrooms 2 bathrooms- 2 new kitchen -2 new living dining area - all in modern stylish interior design - perfect for FAMILIES or Couples its like a townhouse on 3 levels but has 2 entrances after main entrance- the APARTMENTS are ONLY 80 METERS FROM THE famous Golden Beach away - between El Rosario and Elviria --1 Floor Apartment : 2 Bedrooms (1. Bedroom double bed 180 cm wide and sofa bed and bathroom with shower - - 2. Bedroom king size bed, with access to the terrace, and ensuite Bathroom 1 Toilette and walk-in shower- - Open Kitchen and Living room with fiber optic internet, large terrace with dining table . 2. FLOOR Duplex PENTHOUSE WITH ROOF TERRACE : 2 BEDROOMs (1. Bedroom Double bed 180cm ...