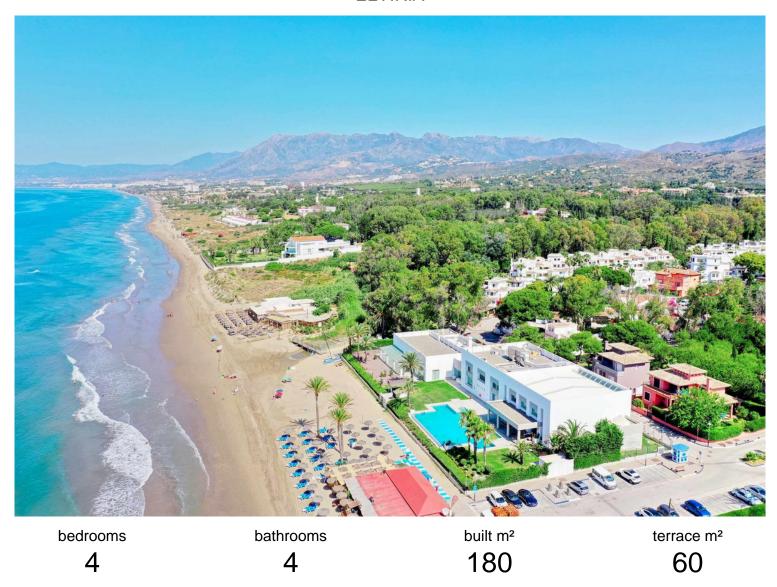

## **ELVIRIA**

## PENTHOUSE IN ELVIRIA

Great INvestment - return holiday rental 6%-7% per year - 2 AMAZING BEACHFRONT refurbished apartments earn directly income with existing bookings. Situated on top of each other- each 2 bedrooms 2 bathrooms- 2 new kitchen -2 new living dining area - all in modern stylish interior design - perfect for FAMILIES or Couples its like a townhouse on 3 levels but has 2 entrances after main entrance- the APARTMENTS are ONLY 80 METERS FROM THE famous Golden Beach away - between El Rosario and Elviria --1 Floor Apartment : 2 Bedrooms (1. Bedroom double bed 180 cm wide and sofa bed and bathroom with shower - - 2. Bedroom king size bed, with access to the terrace, and ensuite Bathroom 1 Toilette and walk-in shower- - Open Kitchen and Living room with fiber optic internet, large terrace with dining table . 2. FLOOR Duplex PENTHOUSE WITH ROOF TERRACE : 2 BEDROOMs (1. Bedroom Double bed 180cm ...