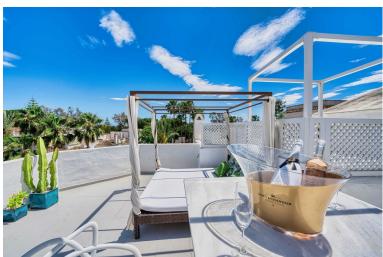

## PENTHOUSE IN ELVIRIA

Great INvestment - return holiday rental 6%-7% per year - 2 AMAZING BEACHFRONT refurbished apartments earn directly income with existing bookings. Situated on top of each other- each 2 bedrooms 2 bathrooms- 2 new kitchen -2 new living dining area - all in modern stylish interior design - perfect for FAMILIES or Couples its like a townhouse on 3 levels but has 2 entrances after main entrance- the APARTMENTS are ONLY 80 METERS FROM THE famous Golden Beach away - between El Rosario and Elviria --1 Floor Apartment : 2 Bedrooms (1. Bedroom double bed 180 cm wide and sofa bed and bathroom with shower - - 2. Bedroom king size bed , with access to the terrace , and ensuite Bathroom 1 Toilette and walk-in shower- - Open Kitchen and Living room with fiber optic internet, large terrace with dining table . 2. FLOOR Duplex PENTHOUSE WITH ROOF TERRACE: 2 BEDROOMs (1. Bedroom Double bed 180cm ...