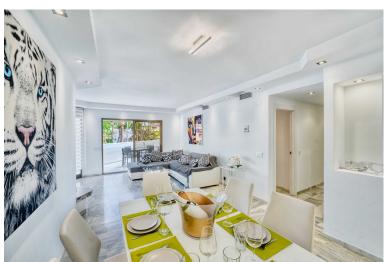

## PENTHOUSE IN ELVIRIA

Great INvestment - return holiday rental 6%-7% per year - 2 AMAZING BEACHFRONT refurbished apartments earn directly income with existing bookings. Situated on top of each other- each 2 bedrooms 2 bathrooms- 2 new kitchen -2 new living dining area - all in modern stylish interior design - perfect for FAMILIES or Couples its like a townhouse on 3 levels but has 2 entrances after main entrance- the APARTMENTS are ONLY 80 METERS FROM THE famous Golden Beach away - between El Rosario and Elviria --1 Floor Apartment : 2 Bedrooms (1. Bedroom double bed 180 cm wide and sofa bed and bathroom with shower - - 2. Bedroom king size bed , with access to the terrace , and ensuite Bathroom 1 Toilette and walk-in shower- - Open Kitchen and Living room with fiber optic internet, large terrace with dining table . 2. FLOOR Duplex PENTHOUSE WITH ROOF TERRACE: 2 BEDROOMs (1. Bedroom Double bed 180cm ...