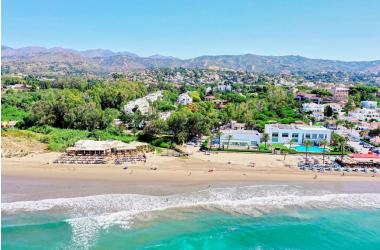

## PENTHOUSE IN ELVIRIA

Great INvestment - return holiday rental 6%-7% per year - 2 AMAZING BEACHFRONT refurbished apartments earn directly income with existing bookings. Situated on top of each other- each 2 bedrooms 2 bathrooms- 2 new kitchen -2 new living dining area - all in modern stylish interior design - perfect for FAMILIES or Couples its like a townhouse on 3 levels but has 2 entrances after main entrance- the APARTMENTS are ONLY 80 METERS FROM THE famous Golden Beach away - between El Rosario and Elviria --1 Floor Apartment : 2 Bedrooms (1. Bedroom double bed 180 cm wide and sofa bed and bathroom with shower - - 2. Bedroom king size bed , with access to the terrace , and ensuite Bathroom 1 Toilette and walk-in shower- - Open Kitchen and Living room with fiber optic internet, large terrace with dining table . 2. FLOOR Duplex PENTHOUSE WITH ROOF TERRACE: 2 BEDROOMs (1. Bedroom Double bed 180cm ...