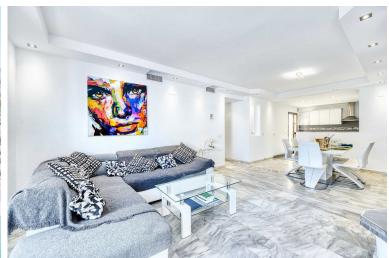

## PENTHOUSE IN ELVIRIA

Great INvestment - return holiday rental 6%-7% per year - 2 AMAZING BEACHFRONT refurbished apartments earn directly income with existing bookings. Situated on top of each other- each 2 bedrooms 2 bathrooms- 2 new kitchen -2 new living dining area - all in modern stylish interior design - perfect for FAMILIES or Couples its like a townhouse on 3 levels but has 2 entrances after main entrance- the APARTMENTS are ONLY 80 METERS FROM THE famous Golden Beach away - between El Rosario and Elviria --1 Floor Apartment : 2 Bedrooms (1. Bedroom double bed 180 cm wide and sofa bed and bathroom with shower - - 2. Bedroom king size bed , with access to the terrace , and ensuite Bathroom 1 Toilette and walk-in shower- - Open Kitchen and Living room with fiber optic internet, large terrace with dining table . 2. FLOOR Duplex PENTHOUSE WITH ROOF TERRACE: 2 BEDROOMs (1. Bedroom Double bed 180cm ...