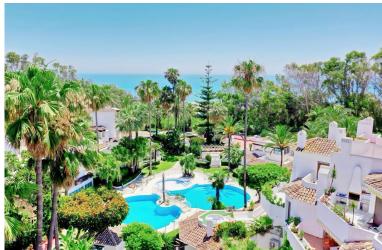

## PENTHOUSE IN ELVIRIA

Great INvestment - return holiday rental 6%-7% per year - 2 AMAZING BEACHFRONT refurbished apartments earn directly income with existing bookings. Situated on top of each other- each 2 bedrooms 2 bathrooms- 2 new kitchen -2 new living dining area - all in modern stylish interior design - perfect for FAMILIES or Couples its like a townhouse on 3 levels but has 2 entrances after main entrance- the APARTMENTS are ONLY 80 METERS FROM THE famous Golden Beach away - between El Rosario and Elviria --1 Floor Apartment : 2 Bedrooms (1. Bedroom double bed 180 cm wide and sofa bed and bathroom with shower - - 2. Bedroom king size bed , with access to the terrace , and ensuite Bathroom 1 Toilette and walk-in shower- - Open Kitchen and Living room with fiber optic internet, large terrace with dining table . 2. FLOOR Duplex PENTHOUSE WITH ROOF TERRACE: 2 BEDROOMs (1. Bedroom Double bed 180cm ...