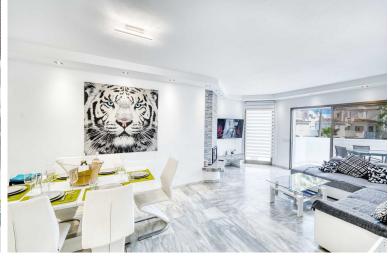

## PENTHOUSE IN ELVIRIA

Great INvestment - return holiday rental 6%-7% per year - 2 AMAZING BEACHFRONT refurbished apartments earn directly income with existing bookings. Situated on top of each other- each 2 bedrooms 2 bathrooms- 2 new kitchen -2 new living dining area - all in modern stylish interior design - perfect for FAMILIES or Couples its like a townhouse on 3 levels but has 2 entrances after main entrance- the APARTMENTS are ONLY 80 METERS FROM THE famous Golden Beach away - between El Rosario and Elviria --1 Floor Apartment : 2 Bedrooms (1. Bedroom double bed 180 cm wide and sofa bed and bathroom with shower - - 2. Bedroom king size bed , with access to the terrace , and ensuite Bathroom 1 Toilette and walk-in shower- - Open Kitchen and Living room with fiber optic internet, large terrace with dining table . 2. FLOOR Duplex PENTHOUSE WITH ROOF TERRACE: 2 BEDROOMs (1. Bedroom Double bed 180cm ...