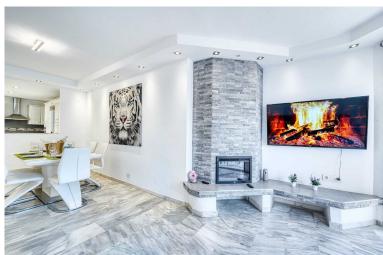

## PENTHOUSE IN ELVIRIA

Great INvestment - return holiday rental 6%-7% per year - 2 AMAZING BEACHFRONT refurbished apartments earn directly income with existing bookings. Situated on top of each other- each 2 bedrooms 2 bathrooms- 2 new kitchen -2 new living dining area - all in modern stylish interior design - perfect for FAMILIES or Couples its like a townhouse on 3 levels but has 2 entrances after main entrance- the APARTMENTS are ONLY 80 METERS FROM THE famous Golden Beach away - between El Rosario and Elviria --1 Floor Apartment : 2 Bedrooms (1. Bedroom double bed 180 cm wide and sofa bed and bathroom with shower - - 2. Bedroom king size bed , with access to the terrace , and ensuite Bathroom 1 Toilette and walk-in shower- - Open Kitchen and Living room with fiber optic internet, large terrace with dining table . 2. FLOOR Duplex PENTHOUSE WITH ROOF TERRACE: 2 BEDROOMs (1. Bedroom Double bed 180cm ...