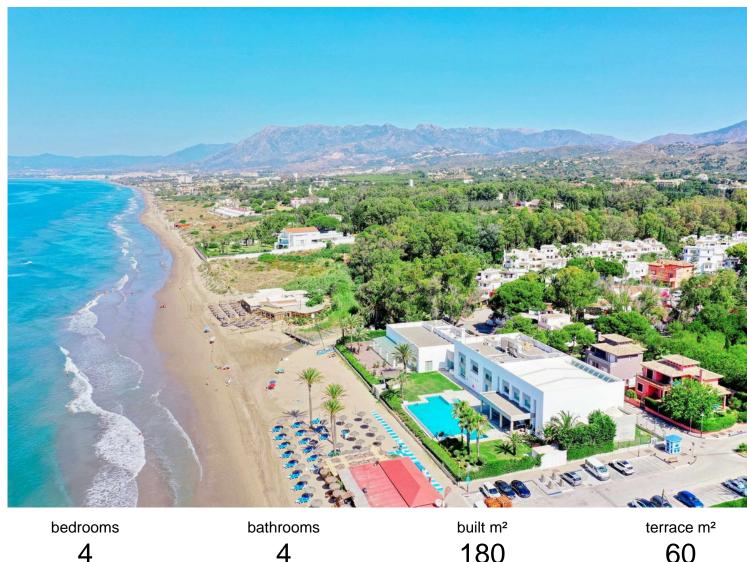

## **ELVIRIA**

## PENTHOUSE IN ELVIRIA

Great INvestment - return holiday rental 6%-7% per year - 2 AMAZING BEACHFRONT refurbished apartments earn directly income with existing bookings. Situated on top of each other- each 2 bedrooms 2 bathrooms- 2 new kitchen -2 new living dining area - all in modern stylish interior design - perfect for FAMILIES or Couples its like a townhouse on 3 levels but has 2 entrances after main entrance- the APARTMENTS are ONLY 80 METERS FROM THE famous Golden Beach away - between El Rosario and Elviria --1 Floor Apartment : 2 Bedrooms (1. Bedroom double bed 180 cm wide and sofa bed and bathroom with shower - - 2. Bedroom king size bed , with access to the terrace , and ensuite Bathroom 1 Toilette and walk-in shower- - Open Kitchen and Living room with fiber optic internet, large terrace with dining table . 2. FLOOR Duplex PENTHOUSE WITH ROOF TERRACE: 2 BEDROOMs (1. Bedroom Double bed 180cm ...