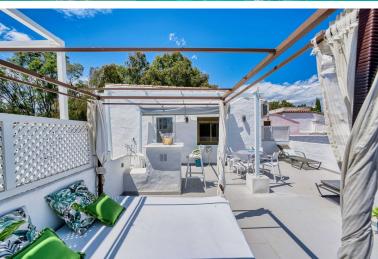

## PENTHOUSE IN ELVIRIA

Great INvestment - return holiday rental 6%-7% per year - 2 AMAZING BEACHFRONT refurbished apartments earn directly income with existing bookings. Situated on top of each other- each 2 bedrooms 2 bathrooms- 2 new kitchen -2 new living dining area - all in modern stylish interior design - perfect for FAMILIES or Couples its like a townhouse on 3 levels but has 2 entrances after main entrance- the APARTMENTS are ONLY 80 METERS FROM THE famous Golden Beach away - between El Rosario and Elviria --1 Floor Apartment : 2 Bedrooms (1. Bedroom double bed 180 cm wide and sofa bed and bathroom with shower - - 2. Bedroom king size bed , with access to the terrace , and ensuite Bathroom 1 Toilette and walk-in shower- - Open Kitchen and Living room with fiber optic internet, large terrace with dining table . 2. FLOOR Duplex PENTHOUSE WITH ROOF TERRACE: 2 BEDROOMs (1. Bedroom Double bed 180cm ...