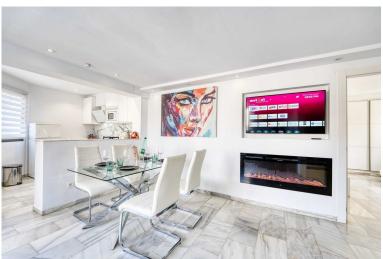

## PENTHOUSE IN ELVIRIA

Great INvestment - return holiday rental 6%-7% per year - 2 AMAZING BEACHFRONT refurbished apartments earn directly income with existing bookings. Situated on top of each other- each 2 bedrooms 2 bathrooms- 2 new kitchen -2 new living dining area - all in modern stylish interior design - perfect for FAMILIES or Couples its like a townhouse on 3 levels but has 2 entrances after main entrance- the APARTMENTS are ONLY 80 METERS FROM THE famous Golden Beach away - between El Rosario and Elviria --1 Floor Apartment : 2 Bedrooms (1. Bedroom double bed 180 cm wide and sofa bed and bathroom with shower - - 2. Bedroom king size bed , with access to the terrace , and ensuite Bathroom 1 Toilette and walk-in shower- - Open Kitchen and Living room with fiber optic internet, large terrace with dining table . 2. FLOOR Duplex PENTHOUSE WITH ROOF TERRACE: 2 BEDROOMs (1. Bedroom Double bed 180cm ...