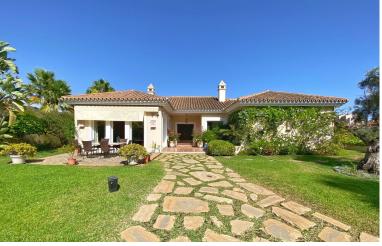

## VILLA IN ELVIRIA

Nice villa located next to the Santa María golf course, in Elviria, located on a south-facing plot with an area of mapproximately 1500 m2. Surrounded by plants and trees and a beautiful and well-kept garden. The access to the house is on the main floor where we find the entrance hall, a large main room, the kitchen and next to it a dining room, a guest toilet, and a large bedroom with an en-suite bathroom with bathtub and shower. There is also a pleasant central covered porch shared by all the rooms from where you have views of the pool. On the ground floor there are 3 bedrooms with bathroom, a central room for various uses and a laundry room. All bedrooms with direct access to the garden and pool. All the ceilings are extra high, under floor heating and air-conditioning throughout the entire villa. Electric shutters and sun blinds, it all forms part of the high specifications which a...