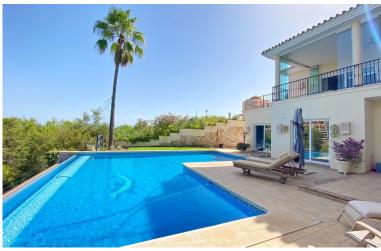

## **ELVIRIA**

bedroomsbathroomsbuilt m²terrace m²plot m²45450731,582

## VILLA IN ELVIRIA

Nice villa located next to the Santa María golf course, in Elviria, located on a south-facing plot with an area of mapproximately 1500 m2. Surrounded by plants and trees and a beautiful and well-kept garden. The access to the house is on the main floor where we find the entrance hall, a large main room, the kitchen and next to it a dining room, a guest toilet, and a large bedroom with an en-suite bathroom with bathtub and shower. There is also a pleasant central covered porch shared by all the rooms from where you have views of the pool. On the ground floor there are 3 bedrooms with bathroom, a central room for various uses and a laundry room. All bedrooms with direct access to the garden and pool. All the ceilings are extra high, under floor heating and air-conditioning throughout the entire villa. Electric shutters and sun blinds, it all forms part of the high specifications which a...