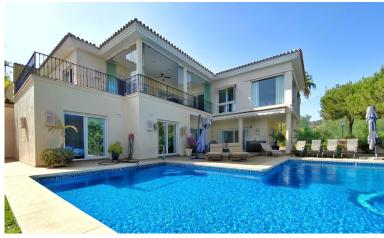

## VILLA IN ELVIRIA

Nice villa located next to the Santa María golf course, in Elviria, located on a south-facing plot with an area of mapproximately 1500 m2. Surrounded by plants and trees and a beautiful and well-kept garden. The access to the house is on the main floor where we find the entrance hall, a large main room, the kitchen and next to it a dining room, a guest toilet, and a large bedroom with an en-suite bathroom with bathtub and shower. There is also a pleasant central covered porch shared by all the rooms from where you have views of the pool. On the ground floor there are 3 bedrooms with bathroom, a central room for various uses and a laundry room. All bedrooms with direct access to the garden and pool. All the ceilings are extra high, under floor heating and air-conditioning throughout the entire villa. Electric shutters and sun blinds, it all forms part of the high specifications which a...