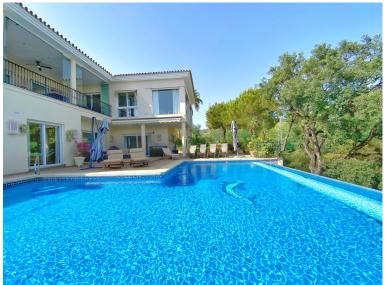

## VILLA IN ELVIRIA

Nice villa located next to the Santa María golf course, in Elviria, located on a south-facing plot with an area of mapproximately 1500 m2. Surrounded by plants and trees and a beautiful and well-kept garden. The access to the house is on the main floor where we find the entrance hall, a large main room, the kitchen and next to it a dining room, a guest toilet, and a large bedroom with an en-suite bathroom with bathtub and shower. There is also a pleasant central covered porch shared by all the rooms from where you have views of the pool. On the ground floor there are 3 bedrooms with bathroom, a central room for various uses and a laundry room. All bedrooms with direct access to the garden and pool. All the ceilings are extra high, under floor heating and air-conditioning throughout the entire villa. Electric shutters and sun blinds, it all forms part of the high specifications which a...