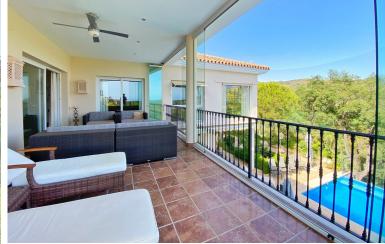

## VILLA IN ELVIRIA

Nice villa located next to the Santa María golf course, in Elviria, located on a south-facing plot with an area of mapproximately 1500 m2. Surrounded by plants and trees and a beautiful and well-kept garden. The access to the house is on the main floor where we find the entrance hall, a large main room, the kitchen and next to it a dining room, a guest toilet, and a large bedroom with an en-suite bathroom with bathtub and shower. There is also a pleasant central covered porch shared by all the rooms from where you have views of the pool. On the ground floor there are 3 bedrooms with bathroom, a central room for various uses and a laundry room. All bedrooms with direct access to the garden and pool. All the ceilings are extra high, under floor heating and air-conditioning throughout the entire villa. Electric shutters and sun blinds, it all forms part of the high specifications which a...