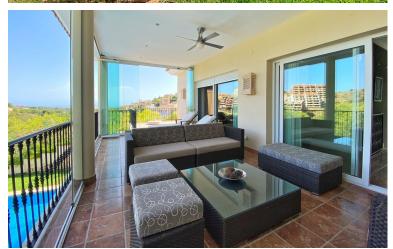

## VILLA IN ELVIRIA

Nice villa located next to the Santa María golf course, in Elviria, located on a south-facing plot with an area of mapproximately 1500 m2. Surrounded by plants and trees and a beautiful and well-kept garden. The access to the house is on the main floor where we find the entrance hall, a large main room, the kitchen and next to it a dining room, a guest toilet, and a large bedroom with an en-suite bathroom with bathtub and shower. There is also a pleasant central covered porch shared by all the rooms from where you have views of the pool. On the ground floor there are 3 bedrooms with bathroom, a central room for various uses and a laundry room. All bedrooms with direct access to the garden and pool. All the ceilings are extra high, under floor heating and air-conditioning throughout the entire villa. Electric shutters and sun blinds, it all forms part of the high specifications which a...