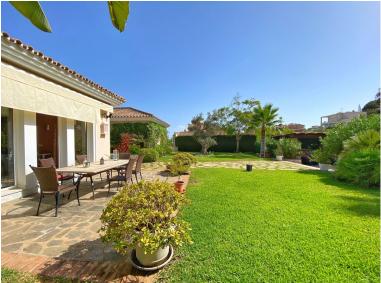

## VILLA IN ELVIRIA

Nice villa located next to the Santa María golf course, in Elviria, located on a south-facing plot with an area of mapproximately 1500 m2. Surrounded by plants and trees and a beautiful and well-kept garden. The access to the house is on the main floor where we find the entrance hall, a large main room, the kitchen and next to it a dining room, a guest toilet, and a large bedroom with an en-suite bathroom with bathtub and shower. There is also a pleasant central covered porch shared by all the rooms from where you have views of the pool. On the ground floor there are 3 bedrooms with bathroom, a central room for various uses and a laundry room. All bedrooms with direct access to the garden and pool. All the ceilings are extra high, under floor heating and air-conditioning throughout the entire villa. Electric shutters and sun blinds, it all forms part of the high specifications which a...