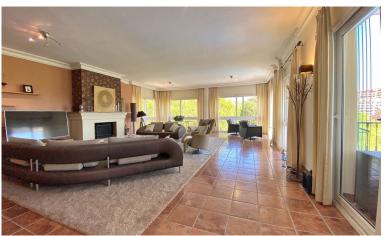

## VILLA IN ELVIRIA

Nice villa located next to the Santa María golf course, in Elviria, located on a south-facing plot with an area of mapproximately 1500 m2. Surrounded by plants and trees and a beautiful and well-kept garden. The access to the house is on the main floor where we find the entrance hall, a large main room, the kitchen and next to it a dining room, a guest toilet, and a large bedroom with an en-suite bathroom with bathtub and shower. There is also a pleasant central covered porch shared by all the rooms from where you have views of the pool. On the ground floor there are 3 bedrooms with bathroom, a central room for various uses and a laundry room. All bedrooms with direct access to the garden and pool. All the ceilings are extra high, under floor heating and air-conditioning throughout the entire villa. Electric shutters and sun blinds, it all forms part of the high specifications which a...