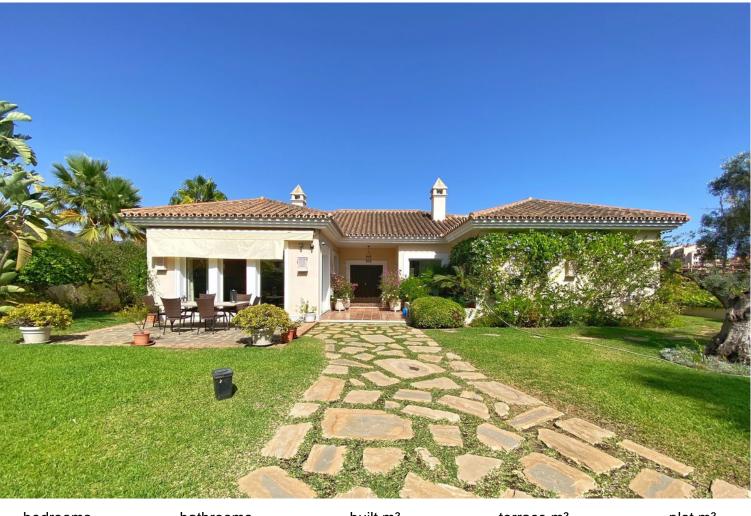

## **ELVIRIA**

bedroomsbathroomsbuilt m²terrace m²plot m²45450731,582

## VILLA IN ELVIRIA

Nice villa located next to the Santa María golf course, in Elviria, located on a south-facing plot with an area of mapproximately 1500 m2. Surrounded by plants and trees and a beautiful and well-kept garden. The access to the house is on the main floor where we find the entrance hall, a large main room, the kitchen and next to it a dining room, a guest toilet, and a large bedroom with an en-suite bathroom with bathtub and shower. There is also a pleasant central covered porch shared by all the rooms from where you have views of the pool. On the ground floor there are 3 bedrooms with bathroom, a central room for various uses and a laundry room. All bedrooms with direct access to the garden and pool. All the ceilings are extra high, under floor heating and air-conditioning throughout the entire villa. Electric shutters and sun blinds, it all forms part of the high specifications which a...