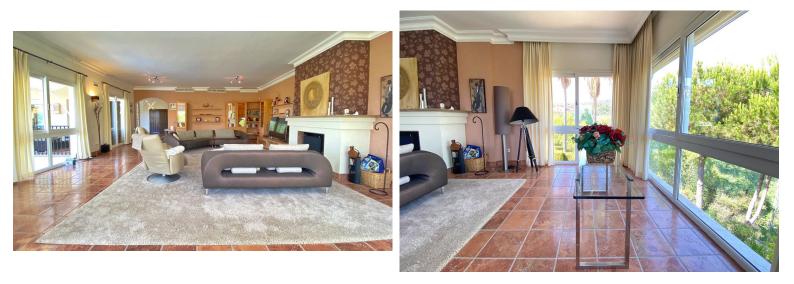

## VILLA IN ELVIRIA

Nice villa located next to the Santa María golf course, in Elviria, located on a south-facing plot with an area of mapproximately 1500 m2. Surrounded by plants and trees and a beautiful and well-kept garden. The access to the house is on the main floor where we find the entrance hall, a large main room, the kitchen and next to it a dining room, a guest toilet, and a large bedroom with an en-suite bathroom with bathtub and shower. There is also a pleasant central covered porch shared by all the rooms from where you have views of the pool. On the ground floor there are 3 bedrooms with bathroom, a central room for various uses and a laundry room. All bedrooms with direct access to the garden and pool. All the ceilings are extra high, under floor heating and air-conditioning throughout the entire villa. Electric shutters and sun blinds, it all forms part of the high specifications which a...