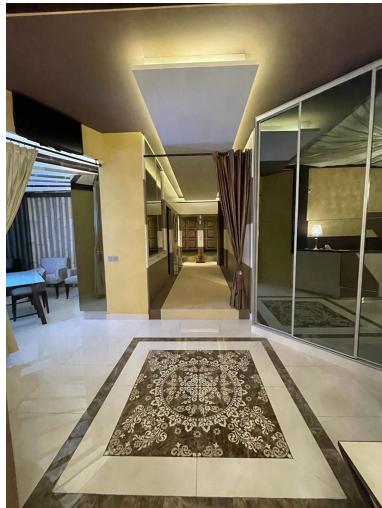

## COMMERCIAL IN PUERTO BANÚS

This commercial premises in Cristamar shopping center, Puerto Banús, has been completely renovated and equipped, making it an ideal option to establish a massage parlor, hairdresser or other type of business. It also represents an excellent investment opportunity and may be rented out for 2500€ per month. It has 4 separate rooms and 2 toilets, a reception and laundry space. Even though it doesn't have an entrance from the street directly, it is perfectly located just in the middle of CC Cristamar and has an easy access. For more information and viewings, please, do not hesitate to contact us.