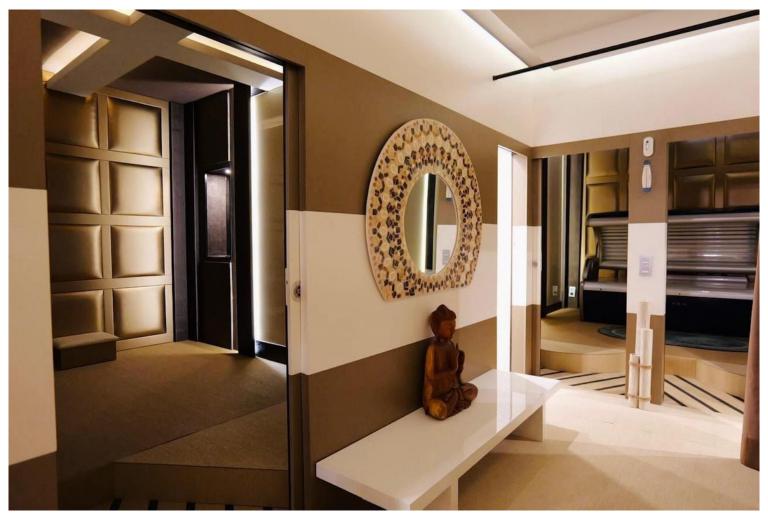

## COMMERCIAL IN PUERTO BANÚS

This commercial premises in Cristamar shopping center, Puerto Banús, has been completely renovated and equipped, making it an ideal option to establish a massage parlor, hairdresser or other type of business. It also represents an excellent investment opportunity and may be rented out for 2500€ per month. It has 4 separate rooms and 2 toilets, a reception and laundry space. Even though it doesn't have an entrance from the street directly, it is perfectly located just in the middle of CC Cristamar and has an easy access. For more information and viewings, please, do not hesitate to contact us.