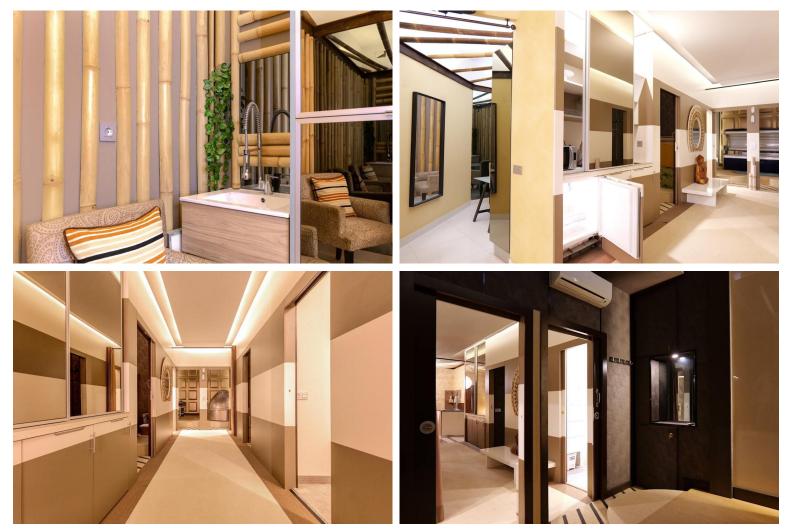

## COMMERCIAL IN PUERTO BANÚS

This commercial premises in Cristamar shopping center, Puerto Banús, has been completely renovated and equipped, making it an ideal option to establish a massage parlor, hairdresser or other type of business. It also represents an excellent investment opportunity and may be rented out for 2500€ per month. It has 4 separate rooms and 2 toilets, a reception and laundry space. Even though it doesn't have an entrance from the street directly, it is perfectly located just in the middle of CC Cristamar and has an easy access. For more information and viewings, please, do not hesitate to contact us.