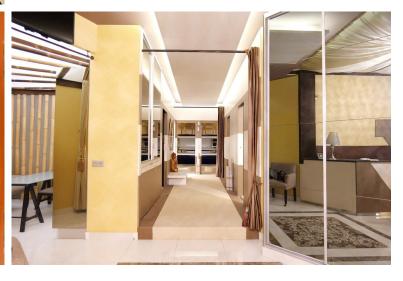

## COMMERCIAL IN PUERTO BANÚS

This commercial premises in Cristamar shopping center, Puerto Banús, has been completely renovated and equipped, making it an ideal option to establish a massage parlor, hairdresser or other type of business. It also represents an excellent investment opportunity and may be rented out for 2500€ per month. It has 4 separate rooms and 2 toilets, a reception and laundry space. Even though it doesn't have an entrance from the street directly, it is perfectly located just in the middle of CC Cristamar and has an easy access. For more information and viewings, please, do not hesitate to contact us.