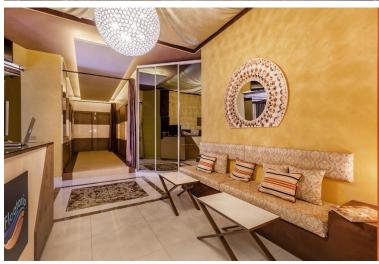

## COMMERCIAL IN PUERTO BANÚS

This commercial premises in Cristamar shopping center, Puerto Banús, has been completely renovated and equipped, making it an ideal option to establish a massage parlor, hairdresser or other type of business. It also represents an excellent investment opportunity and may be rented out for 2500€ per month. It has 4 separate rooms and 2 toilets, a reception and laundry space. Even though it doesn't have an entrance from the street directly, it is perfectly located just in the middle of CC Cristamar and has an easy access. For more information and viewings, please, do not hesitate to contact us.