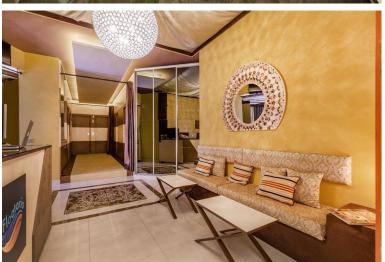

## COMMERCIAL IN PUERTO BANÚS

This commercial premises in Cristamar shopping center, Puerto Banús, has been completely renovated and equipped, making it an ideal option to establish a massage parlor, hairdresser or other type of business. It also represents an excellent investment opportunity and may be rented out for 2500€ per month. It has 4 separate rooms and 2 toilets, a reception and laundry space. Even though it doesn't have an entrance from the street directly, it is perfectly located just in the middle of CC Cristamar and has an easy access. For more information and viewings, please, do not hesitate to contact us.