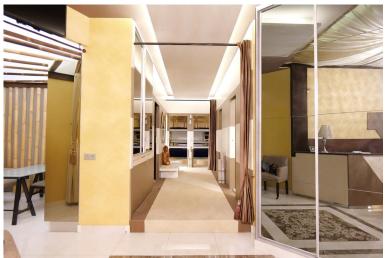

## COMMERCIAL IN PUERTO BANÚS

This commercial premises in Cristamar shopping center, Puerto Banús, has been completely renovated and equipped, making it an ideal option to establish a massage parlor, hairdresser or other type of business. It also represents an excellent investment opportunity and may be rented out for 2500€ per month. It has 4 separate rooms and 2 toilets, a reception and laundry space. Even though it doesn't have an entrance from the street directly, it is perfectly located just in the middle of CC Cristamar and has an easy access. For more information and viewings, please, do not hesitate to contact us.