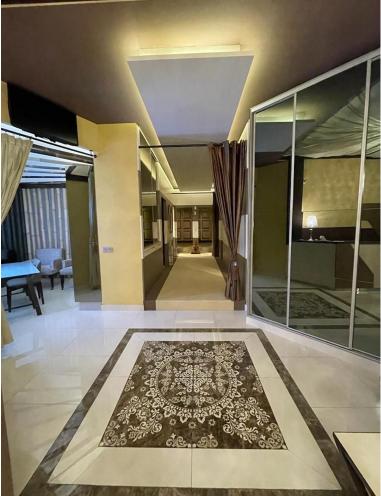

## COMMERCIAL IN PUERTO BANÚS

This commercial premises in Cristamar shopping center, Puerto Banús, has been completely renovated and equipped, making it an ideal option to establish a massage parlor, hairdresser or other type of business. It also represents an excellent investment opportunity and may be rented out for 2500€ per month. It has 4 separate rooms and 2 toilets, a reception and laundry space. Even though it doesn't have an entrance from the street directly, it is perfectly located just in the middle of CC Cristamar and has an easy access. For more information and viewings, please, do not hesitate to contact us.