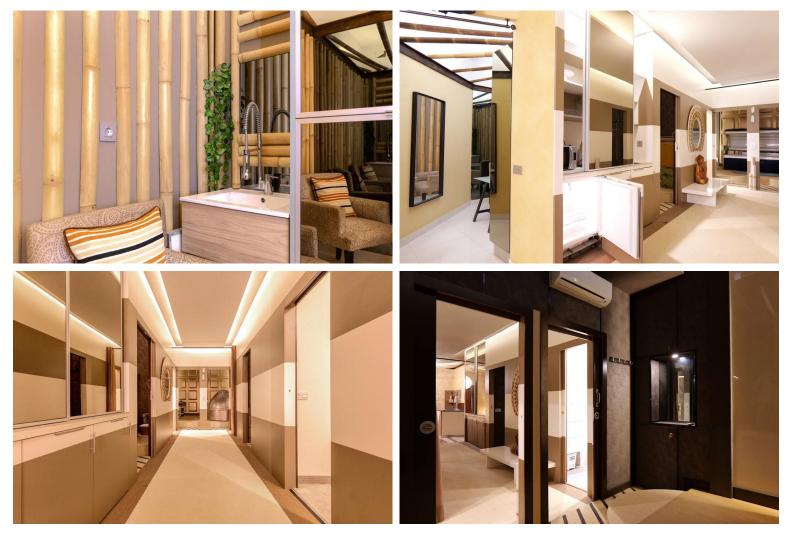

## COMMERCIAL IN PUERTO BANÚS

This commercial premises in Cristamar shopping center, Puerto Banús, has been completely renovated and equipped, making it an ideal option to establish a massage parlor, hairdresser or other type of business. It also represents an excellent investment opportunity and may be rented out for 2500€ per month. It has 4 separate rooms and 2 toilets, a reception and laundry space. Even though it doesn't have an entrance from the street directly, it is perfectly located just in the middle of CC Cristamar and has an easy access. For more information and viewings, please, do not hesitate to contact us.