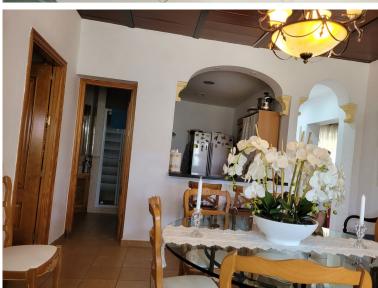

## VILLA IN ESTEPONA

Villa of 1000 square meters, consists of two houses: the main house has four bedrooms and two bathrooms, private pool and garden, two porches, one closed with kitchen, barbecue area, appliances and living room. The other open porch. The other house is attached and consists of a bedroom and a bathroom, two living rooms. About 80 square meters. Fruit trees, water and electricity. This house was formerly a large garage. Parking area for three cars. Container and chicken coop. The orchard is about 200 square meters. The two houses have an ibi (one as a home and the other as a garage) so the small house has a porch of about 52 square meters. It is located in the highlands of Velerin about 10 minutes from Estepona by car. Detached Villa, Estepona, Costa del Sol. 4 Bedrooms, 2 Bathrooms, Built 180 m², Terrace 100 m². Setting: Country, Close To Schools. Orientation: South West. Condition:...