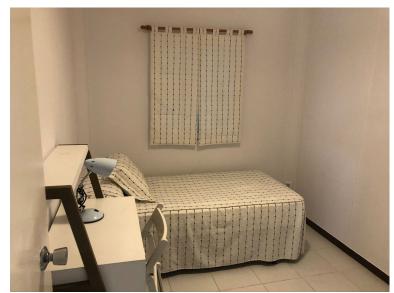

## VILLA IN ESTEPONA

Villa of 1000 square meters, consists of two houses: the main house has four bedrooms and two bathrooms, private pool and garden, two porches, one closed with kitchen, barbecue area, appliances and living room. The other open porch. The other house is attached and consists of a bedroom and a bathroom, two living rooms. About 80 square meters. Fruit trees, water and electricity. This house was formerly a large garage. Parking area for three cars. Container and chicken coop. The orchard is about 200 square meters. The two houses have an ibi (one as a home and the other as a garage) so the small house has a porch of about 52 square meters. It is located in the highlands of Velerin about 10 minutes from Estepona by car. Detached Villa, Estepona, Costa del Sol. 4 Bedrooms, 2 Bathrooms, Built 180 m², Terrace 100 m². Setting: Country, Close To Schools. Orientation: South West. Condition:...