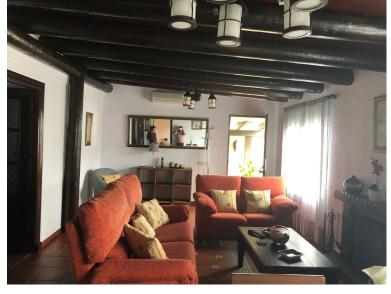

## VILLA IN ESTEPONA

Villa of 1000 square meters, consists of two houses: the main house has four bedrooms and two bathrooms, private pool and garden, two porches, one closed with kitchen, barbecue area, appliances and living room. The other open porch. The other house is attached and consists of a bedroom and a bathroom, two living rooms. About 80 square meters. Fruit trees, water and electricity. This house was formerly a large garage. Parking area for three cars. Container and chicken coop. The orchard is about 200 square meters. The two houses have an ibi (one as a home and the other as a garage) so the small house has a porch of about 52 square meters. It is located in the highlands of Velerin about 10 minutes from Estepona by car. Detached Villa, Estepona, Costa del Sol. 4 Bedrooms, 2 Bathrooms, Built 180 m², Terrace 100 m². Setting: Country, Close To Schools. Orientation: South West. Condition:...