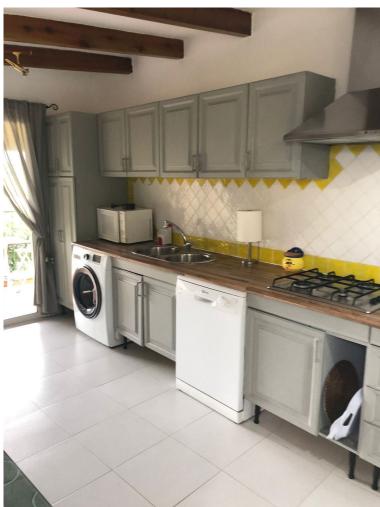

## VILLA IN ESTEPONA

Villa of 1000 square meters, consists of two houses: the main house has four bedrooms and two bathrooms, private pool and garden, two porches, one closed with kitchen, barbecue area, appliances and living room. The other open porch. The other house is attached and consists of a bedroom and a bathroom, two living rooms. About 80 square meters. Fruit trees, water and electricity. This house was formerly a large garage. Parking area for three cars. Container and chicken coop. The orchard is about 200 square meters. The two houses have an ibi (one as a home and the other as a garage) so the small house has a porch of about 52 square meters. It is located in the highlands of Velerin about 10 minutes from Estepona by car. Detached Villa, Estepona, Costa del Sol. 4 Bedrooms, 2 Bathrooms, Built 180 m², Terrace 100 m². Setting: Country, Close To Schools. Orientation: South West. Condition:...