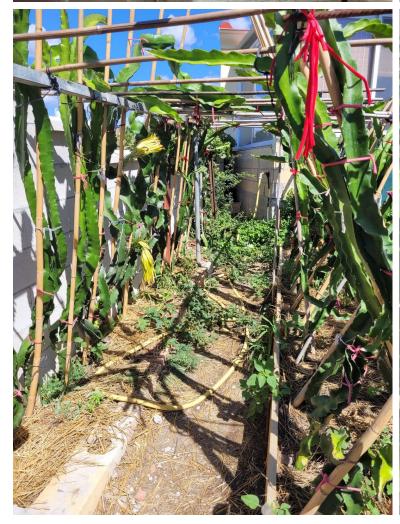

## VILLA IN ESTEPONA

Villa of 1000 square meters, consists of two houses: the main house has four bedrooms and two bathrooms, private pool and garden, two porches, one closed with kitchen, barbecue area, appliances and living room. The other open porch. The other house is attached and consists of a bedroom and a bathroom, two living rooms. About 80 square meters. Fruit trees, water and electricity. This house was formerly a large garage. Parking area for three cars. Container and chicken coop. The orchard is about 200 square meters. The two houses have an ibi (one as a home and the other as a garage) so the small house has a porch of about 52 square meters. It is located in the highlands of Velerin about 10 minutes from Estepona by car. Detached Villa, Estepona, Costa del Sol. 4 Bedrooms, 2 Bathrooms, Built 180 m², Terrace 100 m². Setting: Country, Close To Schools. Orientation: South West. Condition:...