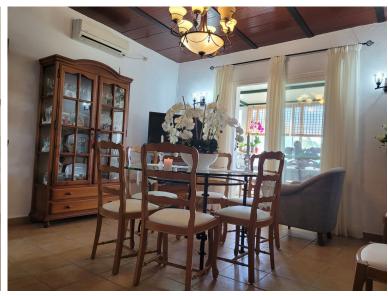

## VILLA IN ESTEPONA

Villa of 1000 square meters, consists of two houses: the main house has four bedrooms and two bathrooms, private pool and garden, two porches, one closed with kitchen, barbecue area, appliances and living room. The other open porch. The other house is attached and consists of a bedroom and a bathroom, two living rooms. About 80 square meters. Fruit trees, water and electricity. This house was formerly a large garage. Parking area for three cars. Container and chicken coop. The orchard is about 200 square meters. The two houses have an ibi (one as a home and the other as a garage) so the small house has a porch of about 52 square meters. It is located in the highlands of Velerin about 10 minutes from Estepona by car. Detached Villa, Estepona, Costa del Sol. 4 Bedrooms, 2 Bathrooms, Built 180 m², Terrace 100 m². Setting: Country, Close To Schools. Orientation: South West. Condition:...