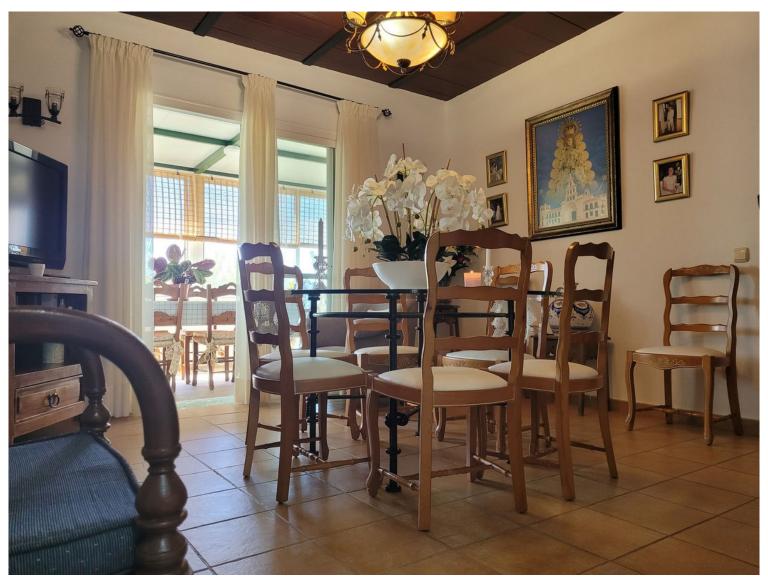

## VILLA IN ESTEPONA

Villa of 1000 square meters, consists of two houses: the main house has four bedrooms and two bathrooms, private pool and garden, two porches, one closed with kitchen, barbecue area, appliances and living room. The other open porch. The other house is attached and consists of a bedroom and a bathroom, two living rooms. About 80 square meters. Fruit trees, water and electricity. This house was formerly a large garage. Parking area for three cars. Container and chicken coop. The orchard is about 200 square meters. The two houses have an ibi (one as a home and the other as a garage) so the small house has a porch of about 52 square meters. It is located in the highlands of Velerin about 10 minutes from Estepona by car. Detached Villa, Estepona, Costa del Sol. 4 Bedrooms, 2 Bathrooms, Built 180 m², Terrace 100 m². Setting: Country, Close To Schools. Orientation: South West. Condition:...