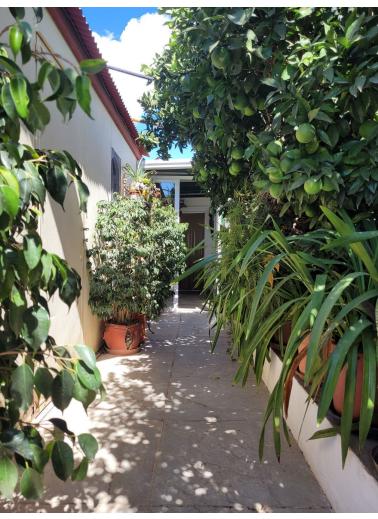

## VILLA IN ESTEPONA

Villa of 1000 square meters, consists of two houses: the main house has four bedrooms and two bathrooms, private pool and garden, two porches, one closed with kitchen, barbecue area, appliances and living room. The other open porch. The other house is attached and consists of a bedroom and a bathroom, two living rooms. About 80 square meters. Fruit trees, water and electricity. This house was formerly a large garage. Parking area for three cars. Container and chicken coop. The orchard is about 200 square meters. The two houses have an ibi (one as a home and the other as a garage) so the small house has a porch of about 52 square meters. It is located in the highlands of Velerin about 10 minutes from Estepona by car. Detached Villa, Estepona, Costa del Sol. 4 Bedrooms, 2 Bathrooms, Built 180 m², Terrace 100 m². Setting: Country, Close To Schools. Orientation: South West. Condition:...