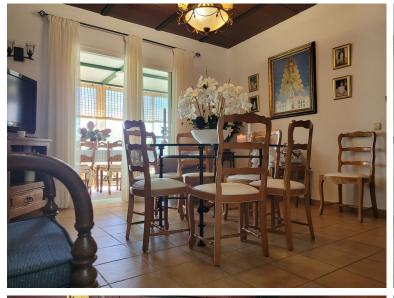

## VILLA IN ESTEPONA

Villa of 1000 square meters, consists of two houses: the main house has four bedrooms and two bathrooms, private pool and garden, two porches, one closed with kitchen, barbecue area, appliances and living room. The other open porch. The other house is attached and consists of a bedroom and a bathroom, two living rooms. About 80 square meters. Fruit trees, water and electricity. This house was formerly a large garage. Parking area for three cars. Container and chicken coop. The orchard is about 200 square meters. The two houses have an ibi (one as a home and the other as a garage) so the small house has a porch of about 52 square meters. It is located in the highlands of Velerin about 10 minutes from Estepona by car. Detached Villa, Estepona, Costa del Sol. 4 Bedrooms, 2 Bathrooms, Built 180 m², Terrace 100 m². Setting: Country, Close To Schools. Orientation: South West. Condition:...