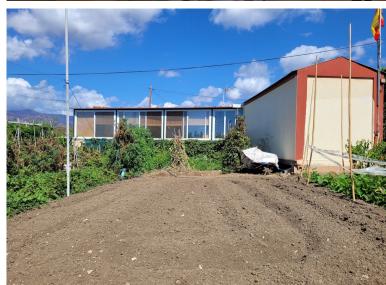

## VILLA IN ESTEPONA

Villa of 1000 square meters, consists of two houses: the main house has four bedrooms and two bathrooms, private pool and garden, two porches, one closed with kitchen, barbecue area, appliances and living room. The other open porch. The other house is attached and consists of a bedroom and a bathroom, two living rooms. About 80 square meters. Fruit trees, water and electricity. This house was formerly a large garage. Parking area for three cars. Container and chicken coop. The orchard is about 200 square meters. The two houses have an ibi (one as a home and the other as a garage) so the small house has a porch of about 52 square meters. It is located in the highlands of Velerin about 10 minutes from Estepona by car. Detached Villa, Estepona, Costa del Sol. 4 Bedrooms, 2 Bathrooms, Built 180 m², Terrace 100 m². Setting: Country, Close To Schools. Orientation: South West. Condition:...