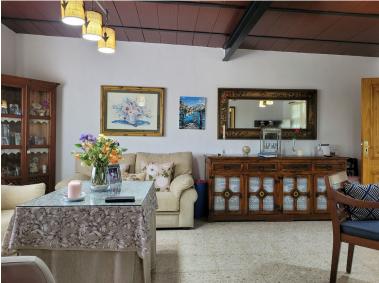

## VILLA IN ESTEPONA

Villa of 1000 square meters, consists of two houses: the main house has four bedrooms and two bathrooms, private pool and garden, two porches, one closed with kitchen, barbecue area, appliances and living room. The other open porch. The other house is attached and consists of a bedroom and a bathroom, two living rooms. About 80 square meters. Fruit trees, water and electricity. This house was formerly a large garage. Parking area for three cars. Container and chicken coop. The orchard is about 200 square meters. The two houses have an ibi (one as a home and the other as a garage) so the small house has a porch of about 52 square meters. It is located in the highlands of Velerin about 10 minutes from Estepona by car. Detached Villa, Estepona, Costa del Sol. 4 Bedrooms, 2 Bathrooms, Built 180 m², Terrace 100 m². Setting: Country, Close To Schools. Orientation: South West. Condition:...