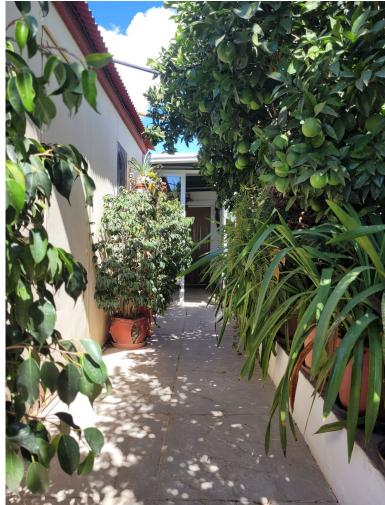

## ESTEPONA

VILLA IN ESTEPONA

Villa of 1000 square meters, consists of two houses: the main house has four bedrooms and two bathrooms, private pool and garden, two porches, one closed with kitchen, barbecue area, appliances and living room. The other open porch. The other house is attached and consists of a bedroom and a bathroom, two living rooms. About 80 square meters. Fruit trees, water and electricity. This house was formerly a large garage. Parking area for three cars. Container and chicken coop. The orchard is about 200 square meters. The two houses have an ibi (one as a home and the other as a garage) so the small house has a porch of about 52 square meters. It is located in the highlands of Velerin about 10 minutes from Estepona by car. Detached Villa, Estepona, Costa del Sol. 4 Bedrooms, 2 Bathrooms, Built 180 m<sup>2</sup>, Terrace 100 m<sup>2</sup>. Setting : Country, Close To Schools. Orientation : South West. Condition : ...