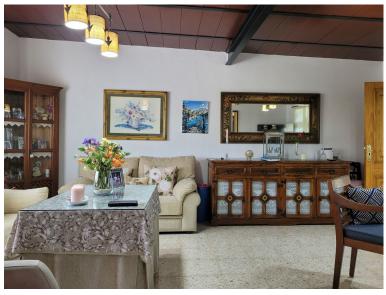

## ESTEPONA

VILLA IN ESTEPONA

Villa of 1000 square meters, consists of two houses: the main house has four bedrooms and two bathrooms, private pool and garden, two porches, one closed with kitchen, barbecue area, appliances and living room. The other open porch. The other house is attached and consists of a bedroom and a bathroom, two living rooms. About 80 square meters. Fruit trees, water and electricity. This house was formerly a large garage. Parking area for three cars. Container and chicken coop. The orchard is about 200 square meters. The two houses have an ibi (one as a home and the other as a garage) so the small house has a porch of about 52 square meters. It is located in the highlands of Velerin about 10 minutes from Estepona by car. Detached Villa, Estepona, Costa del Sol. 4 Bedrooms, 2 Bathrooms, Built 180 m<sup>2</sup>, Terrace 100 m<sup>2</sup>. Setting : Country, Close To Schools. Orientation : South West. Condition : ...