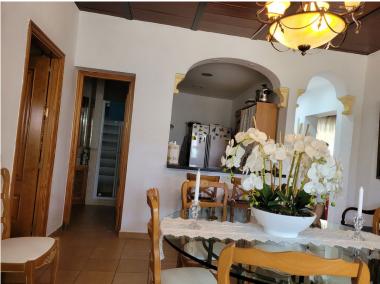

## ESTEPONA

VILLA IN ESTEPONA

Villa of 1000 square meters, consists of two houses: the main house has four bedrooms and two bathrooms, private pool and garden, two porches, one closed with kitchen, barbecue area, appliances and living room. The other open porch. The other house is attached and consists of a bedroom and a bathroom, two living rooms. About 80 square meters. Fruit trees, water and electricity. This house was formerly a large garage. Parking area for three cars. Container and chicken coop. The orchard is about 200 square meters. The two houses have an ibi (one as a home and the other as a garage) so the small house has a porch of about 52 square meters. It is located in the highlands of Velerin about 10 minutes from Estepona by car. Detached Villa, Estepona, Costa del Sol. 4 Bedrooms, 2 Bathrooms, Built 180 m<sup>2</sup>, Terrace 100 m<sup>2</sup>. Setting : Country, Close To Schools. Orientation : South West. Condition : ...