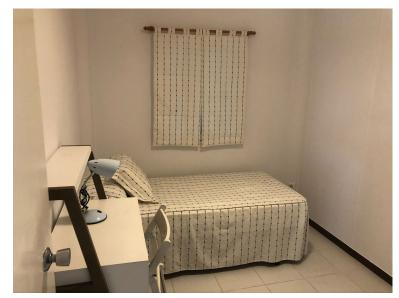

## ESTEPONA

VILLA IN ESTEPONA

Villa of 1000 square meters, consists of two houses: the main house has four bedrooms and two bathrooms, private pool and garden, two porches, one closed with kitchen, barbecue area, appliances and living room. The other open porch. The other house is attached and consists of a bedroom and a bathroom, two living rooms. About 80 square meters. Fruit trees, water and electricity. This house was formerly a large garage. Parking area for three cars. Container and chicken coop. The orchard is about 200 square meters. The two houses have an ibi (one as a home and the other as a garage) so the small house has a porch of about 52 square meters. It is located in the highlands of Velerin about 10 minutes from Estepona by car. Detached Villa, Estepona, Costa del Sol. 4 Bedrooms, 2 Bathrooms, Built 180 m<sup>2</sup>, Terrace 100 m<sup>2</sup>. Setting : Country, Close To Schools. Orientation : South West. Condition : ...