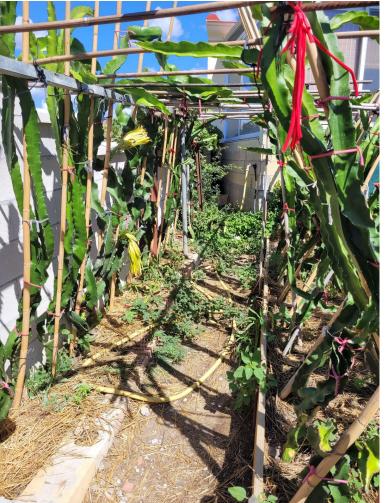

## ESTEPONA

VILLA IN ESTEPONA

Villa of 1000 square meters, consists of two houses: the main house has four bedrooms and two bathrooms, private pool and garden, two porches, one closed with kitchen, barbecue area, appliances and living room. The other open porch. The other house is attached and consists of a bedroom and a bathroom, two living rooms. About 80 square meters. Fruit trees, water and electricity. This house was formerly a large garage. Parking area for three cars. Container and chicken coop. The orchard is about 200 square meters. The two houses have an ibi (one as a home and the other as a garage) so the small house has a porch of about 52 square meters. It is located in the highlands of Velerin about 10 minutes from Estepona by car. Detached Villa, Estepona, Costa del Sol. 4 Bedrooms, 2 Bathrooms, Built 180 m<sup>2</sup>, Terrace 100 m<sup>2</sup>. Setting : Country, Close To Schools. Orientation : South West. Condition : ...