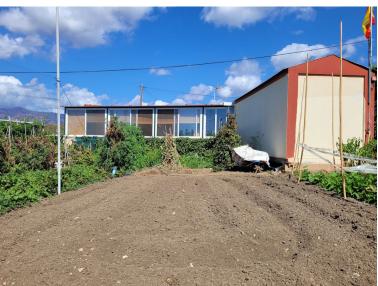

## ESTEPONA

VILLA IN ESTEPONA

Villa of 1000 square meters, consists of two houses: the main house has four bedrooms and two bathrooms, private pool and garden, two porches, one closed with kitchen, barbecue area, appliances and living room. The other open porch. The other house is attached and consists of a bedroom and a bathroom, two living rooms. About 80 square meters. Fruit trees, water and electricity. This house was formerly a large garage. Parking area for three cars. Container and chicken coop. The orchard is about 200 square meters. The two houses have an ibi (one as a home and the other as a garage) so the small house has a porch of about 52 square meters. It is located in the highlands of Velerin about 10 minutes from Estepona by car. Detached Villa, Estepona, Costa del Sol. 4 Bedrooms, 2 Bathrooms, Built 180 m<sup>2</sup>, Terrace 100 m<sup>2</sup>. Setting : Country, Close To Schools. Orientation : South West. Condition : ...