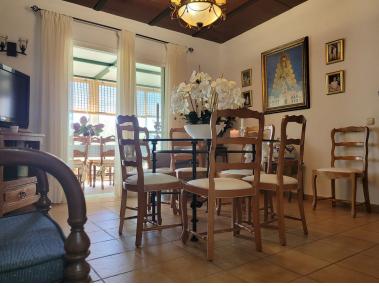

## ESTEPONA

VILLA IN ESTEPONA

Villa of 1000 square meters, consists of two houses: the main house has four bedrooms and two bathrooms, private pool and garden, two porches, one closed with kitchen, barbecue area, appliances and living room. The other open porch. The other house is attached and consists of a bedroom and a bathroom, two living rooms. About 80 square meters. Fruit trees, water and electricity. This house was formerly a large garage. Parking area for three cars. Container and chicken coop. The orchard is about 200 square meters. The two houses have an ibi (one as a home and the other as a garage) so the small house has a porch of about 52 square meters. It is located in the highlands of Velerin about 10 minutes from Estepona by car. Detached Villa, Estepona, Costa del Sol. 4 Bedrooms, 2 Bathrooms, Built 180 m<sup>2</sup>, Terrace 100 m<sup>2</sup>. Setting : Country, Close To Schools. Orientation : South West. Condition : ...