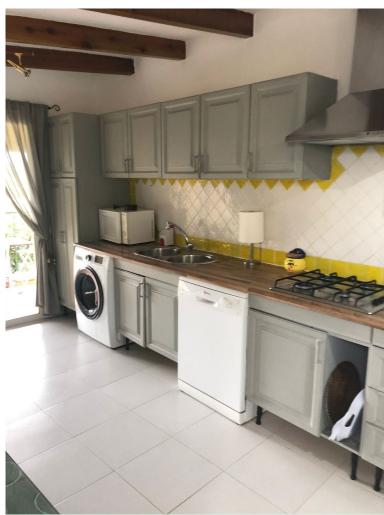

## ESTEPONA

VILLA IN ESTEPONA

Villa of 1000 square meters, consists of two houses: the main house has four bedrooms and two bathrooms, private pool and garden, two porches, one closed with kitchen, barbecue area, appliances and living room. The other open porch. The other house is attached and consists of a bedroom and a bathroom, two living rooms. About 80 square meters. Fruit trees, water and electricity. This house was formerly a large garage. Parking area for three cars. Container and chicken coop. The orchard is about 200 square meters. The two houses have an ibi (one as a home and the other as a garage) so the small house has a porch of about 52 square meters. It is located in the highlands of Velerin about 10 minutes from Estepona by car. Detached Villa, Estepona, Costa del Sol. 4 Bedrooms, 2 Bathrooms, Built 180 m<sup>2</sup>, Terrace 100 m<sup>2</sup>. Setting : Country, Close To Schools. Orientation : South West. Condition : ...