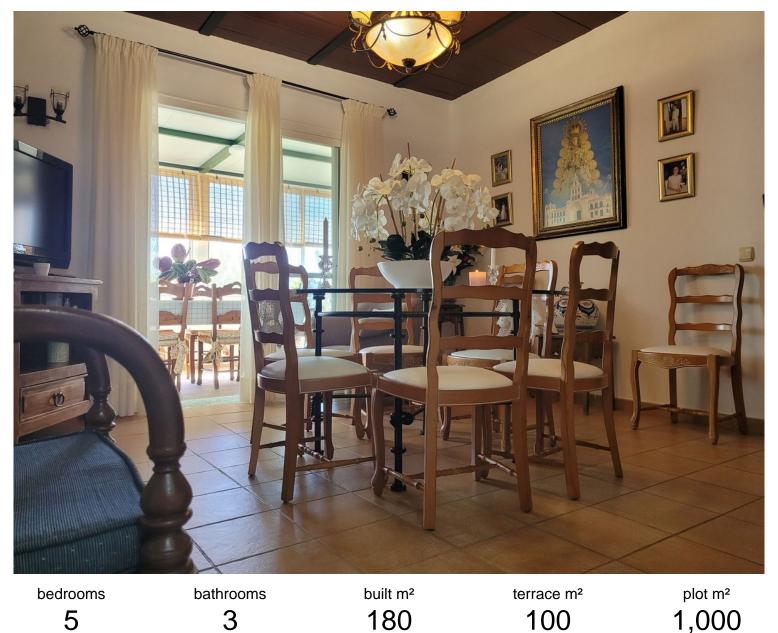

## ESTEPONA

VILLA IN ESTEPONA

Villa of 1000 square meters, consists of two houses: the main house has four bedrooms and two bathrooms, private pool and garden, two porches, one closed with kitchen, barbecue area, appliances and living room. The other open porch. The other house is attached and consists of a bedroom and a bathroom, two living rooms. About 80 square meters. Fruit trees, water and electricity. This house was formerly a large garage. Parking area for three cars. Container and chicken coop. The orchard is about 200 square meters. The two houses have an ibi (one as a home and the other as a garage) so the small house has a porch of about 52 square meters. It is located in the highlands of Velerin about 10 minutes from Estepona by car. Detached Villa, Estepona, Costa del Sol. 4 Bedrooms, 2 Bathrooms, Built 180 m<sup>2</sup>, Terrace 100 m<sup>2</sup>. Setting : Country, Close To Schools. Orientation : South West. Condition : ...