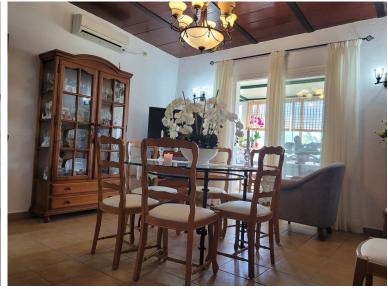

## ESTEPONA

VILLA IN ESTEPONA

Villa of 1000 square meters, consists of two houses: the main house has four bedrooms and two bathrooms, private pool and garden, two porches, one closed with kitchen, barbecue area, appliances and living room. The other open porch. The other house is attached and consists of a bedroom and a bathroom, two living rooms. About 80 square meters. Fruit trees, water and electricity. This house was formerly a large garage. Parking area for three cars. Container and chicken coop. The orchard is about 200 square meters. The two houses have an ibi (one as a home and the other as a garage) so the small house has a porch of about 52 square meters. It is located in the highlands of Velerin about 10 minutes from Estepona by car. Detached Villa, Estepona, Costa del Sol. 4 Bedrooms, 2 Bathrooms, Built 180 m<sup>2</sup>, Terrace 100 m<sup>2</sup>. Setting : Country, Close To Schools. Orientation : South West. Condition : ...