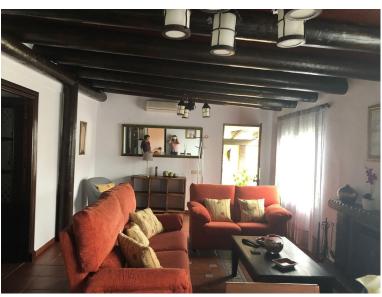

## ESTEPONA

VILLA IN ESTEPONA

Villa of 1000 square meters, consists of two houses: the main house has four bedrooms and two bathrooms, private pool and garden, two porches, one closed with kitchen, barbecue area, appliances and living room. The other open porch. The other house is attached and consists of a bedroom and a bathroom, two living rooms. About 80 square meters. Fruit trees, water and electricity. This house was formerly a large garage. Parking area for three cars. Container and chicken coop. The orchard is about 200 square meters. The two houses have an ibi (one as a home and the other as a garage) so the small house has a porch of about 52 square meters. It is located in the highlands of Velerin about 10 minutes from Estepona by car. Detached Villa, Estepona, Costa del Sol. 4 Bedrooms, 2 Bathrooms, Built 180 m<sup>2</sup>, Terrace 100 m<sup>2</sup>. Setting : Country, Close To Schools. Orientation : South West. Condition : ...