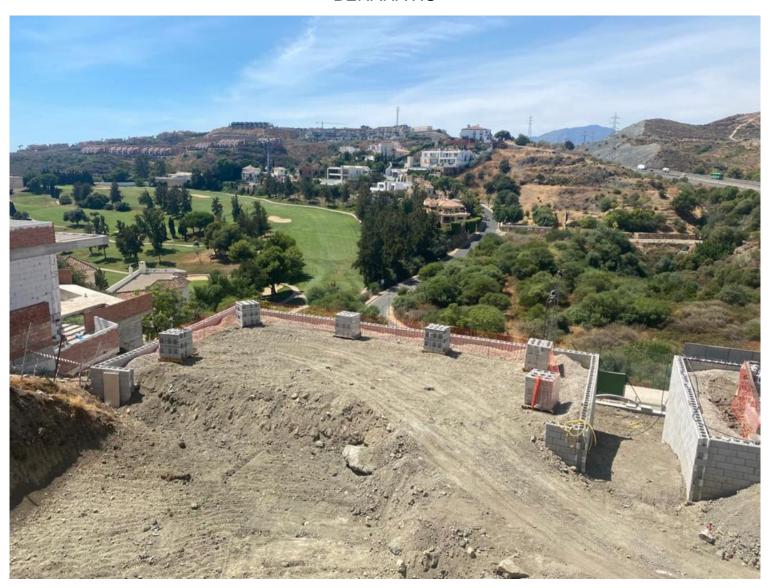

## LAND IN BENAHAVÍS

Land for sale for the construction of 3 independent luxury villas, with project, license, construction already started and the load-bearing walls built, in one of the best areas of Benahavis, La Alqueria, in a gated community, on the first line of golf and with sea views , VILLA B10 - PLOT \* 673.54 m² \* RESIDENTIAL: - built: 335.31 m² / useful: 266.41 m² / exterior: 607.37 m² RECREATIONAL B/FLUSH: - built: 133.00 m² / useful: 113.95 m² VILLA B11 - PLOT 512 m² \* RESIDENTIAL: - built: 272.40 / useful: 224.43 m² / exterior: 469.57 m² RECREATIONAL B/FLUSH: - built: 115.96 m² / useful: 97.95 m² VILLA B12 - PLOT 588.28 m² \* RESIDENTIAL: - built: 276.70 / useful: 227.83 m² / exterior: 534.16 m² RECREATIONAL B/FLUSH: - built: 117.67 m² / useful: 99.24 m²