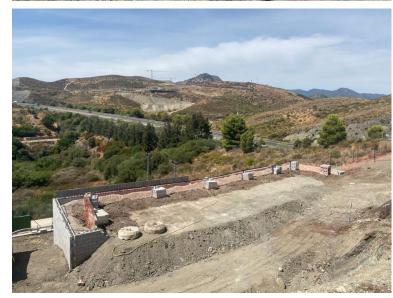

## LAND IN BENAHAVÍS

Land for sale for the construction of 3 independent luxury villas, with project, license, construction already started and the load-bearing walls built, in one of the best areas of Benahavis, La Alqueria, in a gated community, on the first line of golf and with sea views , VILLA B10 - PLOT \* 673.54 m² \* RESIDENTIAL: - built: 335.31 m² / useful: 266.41 m² / exterior: 607.37 m² RECREATIONAL B/FLUSH: - built: 133.00 m² / useful: 113.95 m² VILLA B11 - PLOT 512 m² \* RESIDENTIAL: - built: 272.40 / useful: 224.43 m² / exterior: 469.57 m² RECREATIONAL B/FLUSH: - built: 115.96 m² / useful: 97.95 m² VILLA B12 - PLOT 588.28 m² \* RESIDENTIAL: - built: 276.70 / useful: 227.83 m² / exterior: 534.16 m² RECREATIONAL B/FLUSH: - built: 117.67 m² / useful: 99.24 m²