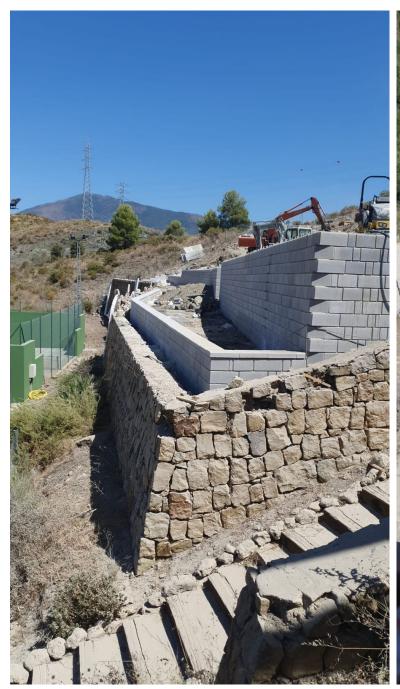

## LAND IN BENAHAVÍS

Land for sale for the construction of 3 independent luxury villas, with project, license, construction already started and the load-bearing walls built, in one of the best areas of Benahavis, La Alqueria, in a gated community, on the first line of golf and with sea views , VILLA B10 - PLOT \* 673.54 m² \* RESIDENTIAL: - built: 335.31 m² / useful: 266.41 m² / exterior: 607.37 m² RECREATIONAL B/FLUSH: - built: 133.00 m² / useful: 113.95 m² VILLA B11 - PLOT 512 m² \* RESIDENTIAL: - built: 272.40 / useful: 224.43 m² / exterior: 469.57 m² RECREATIONAL B/FLUSH: - built: 115.96 m² / useful: 97.95 m² VILLA B12 - PLOT 588.28 m² \* RESIDENTIAL: - built: 276.70 / useful: 227.83 m² / exterior: 534.16 m² RECREATIONAL B/FLUSH: - built: 117.67 m² / useful: 99.24 m²