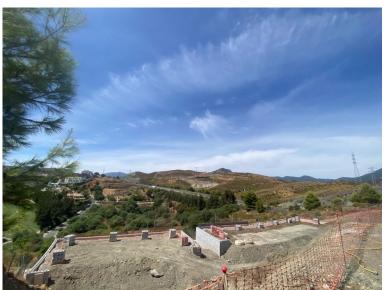

## LAND IN BENAHAVÍS

Land for sale for the construction of 3 independent luxury villas, with project, license, construction already started and the load-bearing walls built, in one of the best areas of Benahavis, La Alqueria, in a gated community, on the first line of golf and with sea views , VILLA B10 - PLOT \* 673.54 m² \* RESIDENTIAL: - built: 335.31 m² / useful: 266.41 m² / exterior: 607.37 m² RECREATIONAL B/FLUSH: - built: 133.00 m² / useful: 113.95 m² VILLA B11 - PLOT 512 m² \* RESIDENTIAL: - built: 272.40 / useful: 224.43 m² / exterior: 469.57 m² RECREATIONAL B/FLUSH: - built: 115.96 m² / useful: 97.95 m² VILLA B12 - PLOT 588.28 m² \* RESIDENTIAL: - built: 276.70 / useful: 227.83 m² / exterior: 534.16 m² RECREATIONAL B/FLUSH: - built: 117.67 m² / useful: 99.24 m²