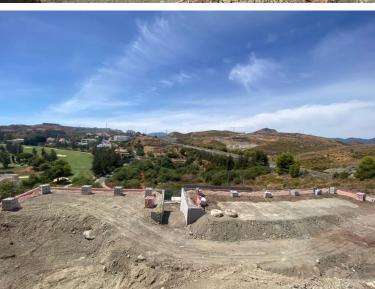

## LAND IN BENAHAVÍS

Land for sale for the construction of 3 independent luxury villas, with project, license, construction already started and the load-bearing walls built, in one of the best areas of Benahavis, La Alqueria, in a gated community, on the first line of golf and with sea views , VILLA B10 - PLOT \* 673.54 m² \* RESIDENTIAL: - built: 335.31 m² / useful: 266.41 m² / exterior: 607.37 m² RECREATIONAL B/FLUSH: - built: 133.00 m² / useful: 113.95 m² VILLA B11 - PLOT 512 m² \* RESIDENTIAL: - built: 272.40 / useful: 224.43 m² / exterior: 469.57 m² RECREATIONAL B/FLUSH: - built: 115.96 m² / useful: 97.95 m² VILLA B12 - PLOT 588.28 m² \* RESIDENTIAL: - built: 276.70 / useful: 227.83 m² / exterior: 534.16 m² RECREATIONAL B/FLUSH: - built: 117.67 m² / useful: 99.24 m²