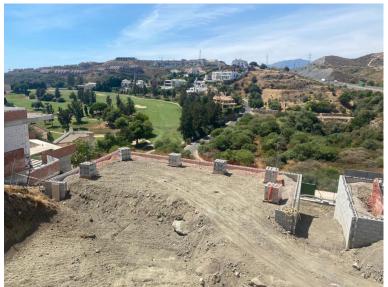

## LAND IN BENAHAVÍS

Land for sale for the construction of 3 independent luxury villas, with project, license, construction already started and the load-bearing walls built, in one of the best areas of Benahavis, La Alqueria, in a gated community, on the first line of golf and with sea views , VILLA B10 - PLOT \* 673.54 m² \* RESIDENTIAL: - built: 335.31 m² / useful: 266.41 m² / exterior: 607.37 m² RECREATIONAL B/FLUSH: - built: 133.00 m² / useful: 113.95 m² VILLA B11 - PLOT 512 m² \* RESIDENTIAL: - built: 272.40 / useful: 224.43 m² / exterior: 469.57 m² RECREATIONAL B/FLUSH: - built: 115.96 m² / useful: 97.95 m² VILLA B12 - PLOT 588.28 m² \* RESIDENTIAL: - built: 276.70 / useful: 227.83 m² / exterior: 534.16 m² RECREATIONAL B/FLUSH: - built: 117.67 m² / useful: 99.24 m²