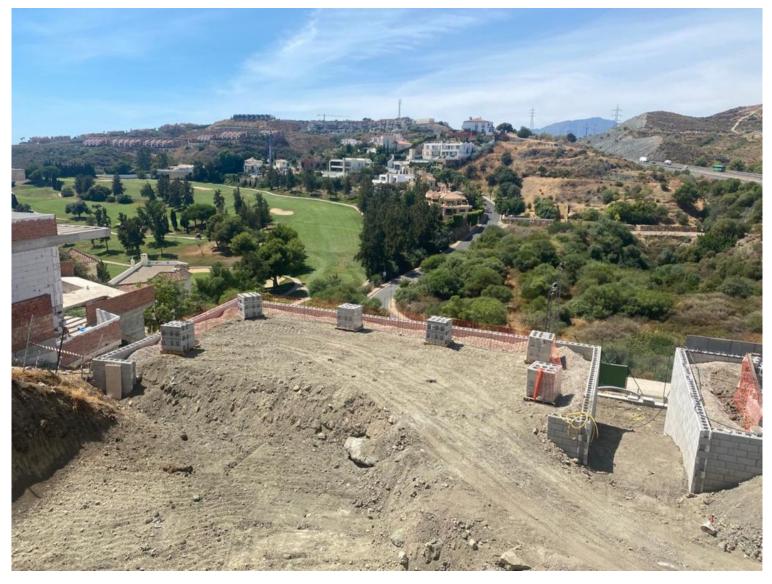

## LAND IN BENAHAVÍS

Land for sale for the construction of 3 independent luxury villas, with project, license, construction already started and the load-bearing walls built, in one of the best areas of Benahavis, La Alqueria, in a gated community, on the first line of golf and with sea views, VILLA B10 - PLOT \* 673.54 m<sup>2</sup> \* RESIDENTIAL: - built: 335.31 m<sup>2</sup> / useful: 266.41 m<sup>2</sup> / exterior: 607.37 m<sup>2</sup> RECREATIONAL B/FLUSH: - built: 133.00 m<sup>2</sup> / useful: 113.95 m<sup>2</sup> VILLA B11 - PLOT 512 m<sup>2</sup> \* RESIDENTIAL: - built: 272.40 / useful: 224.43 m<sup>2</sup> / exterior: 469.57 m<sup>2</sup> RECREATIONAL B/FLUSH: - built: 115.96 m<sup>2</sup> / useful: 97.95 m<sup>2</sup> VILLA B12 - PLOT 588.28 m<sup>2</sup> \* RESIDENTIAL: - built: 276.70 / useful: 227.83 m<sup>2</sup> / exterior: 534.16 m<sup>2</sup> RECREATIONAL B/FLUSH: - built: 117.67 m<sup>2</sup> / useful: 99.24 m<sup>2</sup>