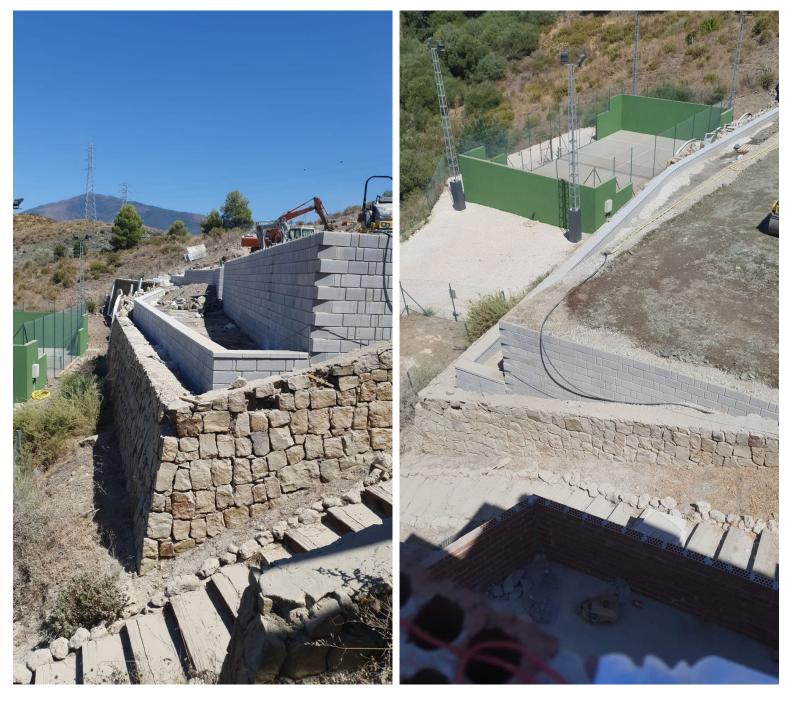

## LAND IN BENAHAVÍS

Land for sale for the construction of 3 independent luxury villas, with project, license, construction already started and the load-bearing walls built, in one of the best areas of Benahavis, La Alqueria, in a gated community, on the first line of golf and with sea views, VILLA B10 - PLOT \* 673.54 m<sup>2</sup> \* RESIDENTIAL: - built: 335.31 m<sup>2</sup> / useful: 266.41 m<sup>2</sup> / exterior: 607.37 m<sup>2</sup> RECREATIONAL B/FLUSH: - built: 133.00 m<sup>2</sup> / useful: 113.95 m<sup>2</sup> VILLA B11 - PLOT 512 m<sup>2</sup> \* RESIDENTIAL: - built: 272.40 / useful: 224.43 m<sup>2</sup> / exterior: 469.57 m<sup>2</sup> RECREATIONAL B/FLUSH: - built: 115.96 m<sup>2</sup> / useful: 97.95 m<sup>2</sup> VILLA B12 - PLOT 588.28 m<sup>2</sup> \* RESIDENTIAL: - built: 276.70 / useful: 227.83 m<sup>2</sup> / exterior: 534.16 m<sup>2</sup> RECREATIONAL B/FLUSH: - built: 117.67 m<sup>2</sup> / useful: 99.24 m<sup>2</sup>