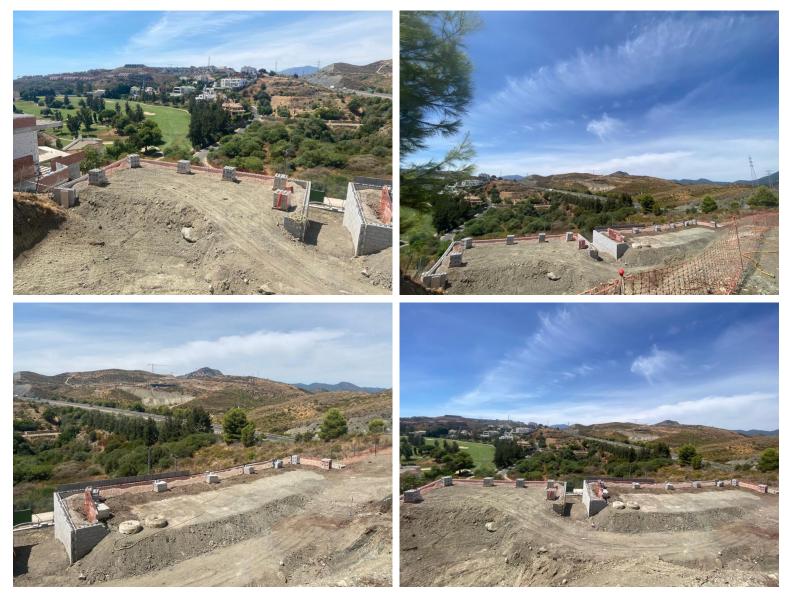

## LAND IN BENAHAVÍS

Land for sale for the construction of 3 independent luxury villas, with project, license, construction already started and the load-bearing walls built, in one of the best areas of Benahavis, La Alqueria, in a gated community, on the first line of golf and with sea views, VILLA B10 - PLOT \* 673.54 m<sup>2</sup> \* RESIDENTIAL: - built: 335.31 m<sup>2</sup> / useful: 266.41 m<sup>2</sup> / exterior: 607.37 m<sup>2</sup> RECREATIONAL B/FLUSH: - built: 133.00 m<sup>2</sup> / useful: 113.95 m<sup>2</sup> VILLA B11 - PLOT 512 m<sup>2</sup> \* RESIDENTIAL: - built: 272.40 / useful: 224.43 m<sup>2</sup> / exterior: 469.57 m<sup>2</sup> RECREATIONAL B/FLUSH: - built: 115.96 m<sup>2</sup> / useful: 97.95 m<sup>2</sup> VILLA B12 - PLOT 588.28 m<sup>2</sup> \* RESIDENTIAL: - built: 276.70 / useful: 227.83 m<sup>2</sup> / exterior: 534.16 m<sup>2</sup> RECREATIONAL B/FLUSH: - built: 117.67 m<sup>2</sup> / useful: 99.24 m<sup>2</sup>