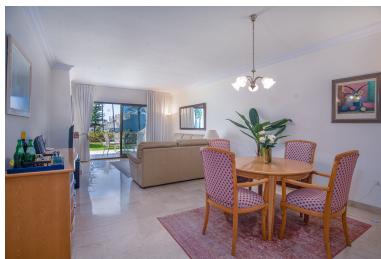

## APARTMENT IN THE GOLDEN MILE

Large, bright, two bedroom, west facing, ground floor apartment within walking distance of all amenities and with direct access to the beach. The apartment has a large lounge with direct access to a private covered terrace and a garden, and enjoys marvellous views of the gardens, pool and sea. There is an oversize master bedroom, with fitted wardrobes and an ensuite bathroom; there is a further double bedroom with separate bathroom. The kitchen is fully equipped and there is a separate utility and laundry room. The apartment would benefit from an upgrade, however it is a very well positioned apartment in a spectacular location.