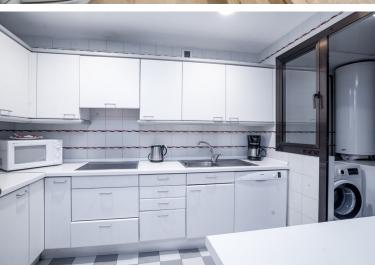

## APARTMENT IN THE GOLDEN MILE

Large, bright, two bedroom, west facing, ground floor apartment within walking distance of all amenities and with direct access to the beach. The apartment has a large lounge with direct access to a private covered terrace and a garden, and enjoys marvellous views of the gardens, pool and sea. There is an oversize master bedroom, with fitted wardrobes and an ensuite bathroom; there is a further double bedroom with separate bathroom. The kitchen is fully equipped and there is a separate utility and laundry room. The apartment would benefit from an upgrade, however it is a very well positioned apartment in a spectacular location.