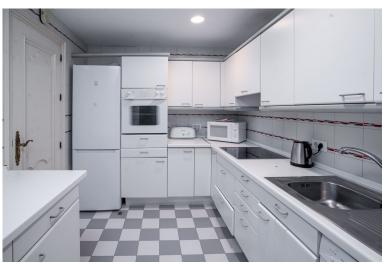

## APARTMENT IN THE GOLDEN MILE

Large, bright, two bedroom, west facing, ground floor apartment within walking distance of all amenities and with direct access to the beach. The apartment has a large lounge with direct access to a private covered terrace and a garden, and enjoys marvellous views of the gardens, pool and sea. There is an oversize master bedroom, with fitted wardrobes and an ensuite bathroom; there is a further double bedroom with separate bathroom. The kitchen is fully equipped and there is a separate utility and laundry room. The apartment would benefit from an upgrade, however it is a very well positioned apartment in a spectacular location.