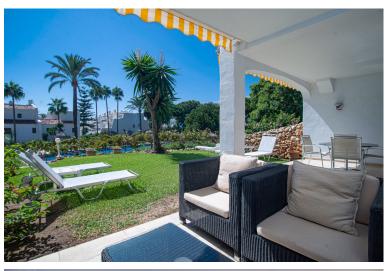

## APARTMENT IN THE GOLDEN MILE

Large, bright, two bedroom, west facing, ground floor apartment within walking distance of all amenities and with direct access to the beach. The apartment has a large lounge with direct access to a private covered terrace and a garden, and enjoys marvellous views of the gardens, pool and sea. There is an oversize master bedroom, with fitted wardrobes and an ensuite bathroom; there is a further double bedroom with separate bathroom. The kitchen is fully equipped and there is a separate utility and laundry room. The apartment would benefit from an upgrade, however it is a very well positioned apartment in a spectacular location.