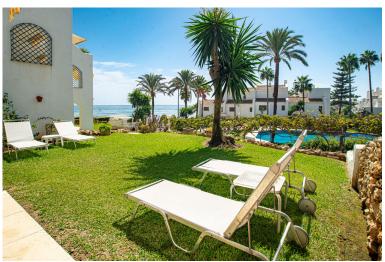

## APARTMENT IN THE GOLDEN MILE

Large, bright, two bedroom, west facing, ground floor apartment within walking distance of all amenities and with direct access to the beach. The apartment has a large lounge with direct access to a private covered terrace and a garden, and enjoys marvellous views of the gardens, pool and sea. There is an oversize master bedroom, with fitted wardrobes and an ensuite bathroom; there is a further double bedroom with separate bathroom. The kitchen is fully equipped and there is a separate utility and laundry room. The apartment would benefit from an upgrade, however it is a very well positioned apartment in a spectacular location.