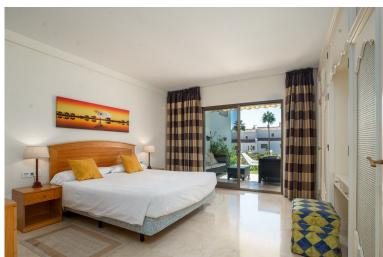

## APARTMENT IN THE GOLDEN MILE

Large, bright, two bedroom, west facing, ground floor apartment within walking distance of all amenities and with direct access to the beach. The apartment has a large lounge with direct access to a private covered terrace and a garden, and enjoys marvellous views of the gardens, pool and sea. There is an oversize master bedroom, with fitted wardrobes and an ensuite bathroom; there is a further double bedroom with separate bathroom. The kitchen is fully equipped and there is a separate utility and laundry room. The apartment would benefit from an upgrade, however it is a very well positioned apartment in a spectacular location.