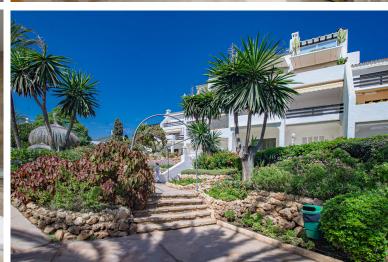

## APARTMENT IN THE GOLDEN MILE

Large, bright, two bedroom, west facing, ground floor apartment within walking distance of all amenities and with direct access to the beach. The apartment has a large lounge with direct access to a private covered terrace and a garden, and enjoys marvellous views of the gardens, pool and sea. There is an oversize master bedroom, with fitted wardrobes and an ensuite bathroom; there is a further double bedroom with separate bathroom. The kitchen is fully equipped and there is a separate utility and laundry room. The apartment would benefit from an upgrade, however it is a very well positioned apartment in a spectacular location.