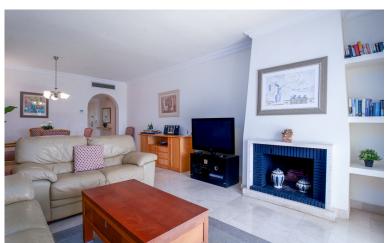

## APARTMENT IN THE GOLDEN MILE

Large, bright, two bedroom, west facing, ground floor apartment within walking distance of all amenities and with direct access to the beach. The apartment has a large lounge with direct access to a private covered terrace and a garden, and enjoys marvellous views of the gardens, pool and sea. There is an oversize master bedroom, with fitted wardrobes and an ensuite bathroom; there is a further double bedroom with separate bathroom. The kitchen is fully equipped and there is a separate utility and laundry room. The apartment would benefit from an upgrade, however it is a very well positioned apartment in a spectacular location.