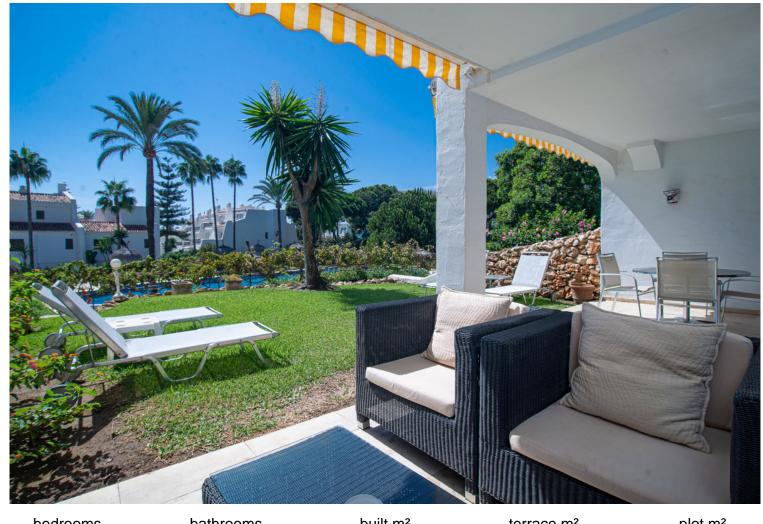

## THE GOLDEN MILE

bedrooms bathrooms built  $m^2$  terrace  $m^2$  plot  $m^2$  2 124 20 124

## APARTMENT IN THE GOLDEN MILE

Large, bright, two bedroom, west facing, ground floor apartment within walking distance of all amenities and with direct access to the beach. The apartment has a large lounge with direct access to a private covered terrace and a garden, and enjoys marvellous views of the gardens, pool and sea. There is an oversize master bedroom, with fitted wardrobes and an ensuite bathroom; there is a further double bedroom with separate bathroom. The kitchen is fully equipped and there is a separate utility and laundry room. The apartment would benefit from an upgrade, however it is a very well positioned apartment in a spectacular location.