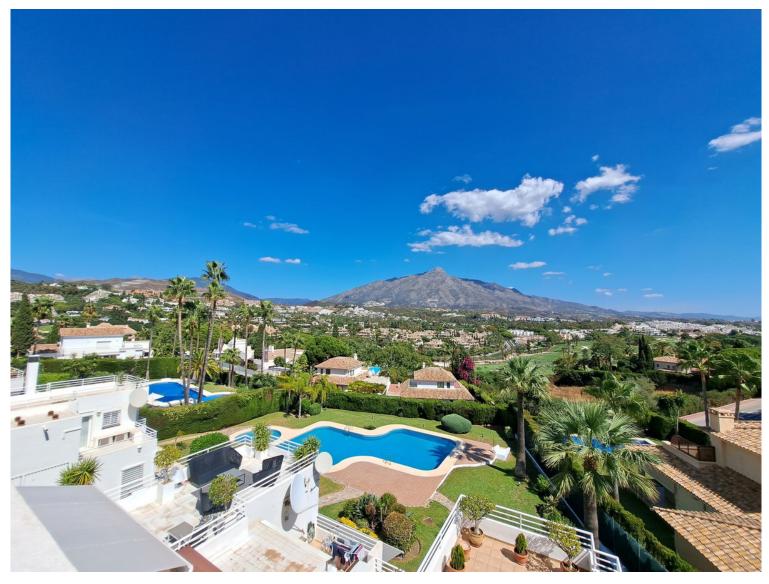

## VILLA IN NUEVA ANDALUCÍA

Great and hard to find situation for this semi-detached house, it feels like a Penthouse with open panoramic views of the famous Golf Valley of Nueva Andalucia: its unique corner situation due to its location and its spectacular views of La Concha mountain. It is a unique and intimate urbanization with just a few neighbors, and due to its privileged location. The entrance gives to a hall with a full guest bathroom with window, and to the impressive size living room (more than 100m2), with direct access to a gigantic private terrace with more than 100m2: where you can admire the spectacular views of the mountains and the golf course. The independent kitchen, with an exterior window, has direct access to the living room with a magnificent dining room situation. Going up the stairs you access the night area, with the guest bedroom and the dedicated bathroom that overlooks the corridor. T...