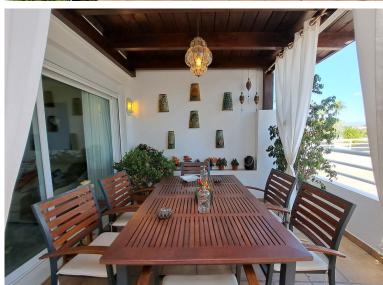

## VILLA IN NUEVA ANDALUCÍA

Great and hard to find situation for this semi-detached house, it feels like a Penthouse with open panoramic views of the famous Golf Valley of Nueva Andalucia: its unique corner situation due to its location and its spectacular views of La Concha mountain. It is a unique and intimate urbanization with just a few neighbors, and due to its privileged location. The entrance gives to a hall with a full guest bathroom with window, and to the impressive size living room (more than 100m2), with direct access to a gigantic private terrace with more than 100m2: where you can admire the spectacular views of the mountains and the golf course. The independent kitchen, with an exterior window, has direct access to the living room with a magnificent dining room situation. Going up the stairs you access the night area, with the guest bedroom and the dedicated bathroom that overlooks the corridor. T...