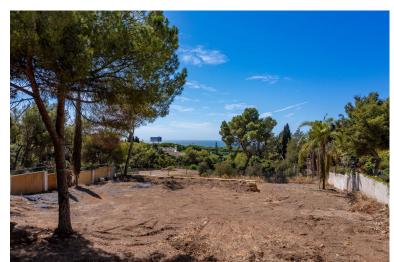

## LAND IN HACIENDA LAS CHAPAS

Hacienda Las Chapas: 1.700 m2 plot with sea views This spacious plot is located in the prestigious Urbanisation Hacienda Las Chapas, a quiet residential neighbourhood with all services easily accessible and known for its proximity to the best sandy beaches of Marbella. With a flat topography, this is an ideal plot to build a contemporary villa, with beautiful sea views and surrounded by nature. Definitely a plot with great potential for investors. The plot has its own water well and the retaining walls are already built. The construction project has been developed and the licence is in the process. - Buildable area: 25%. - Land occupation: 20%. - Height: ground floor plus one floor or 7 metres in height. - Separation from boundaries: 5 metres For more information, do not hesitate to get in touch with us.