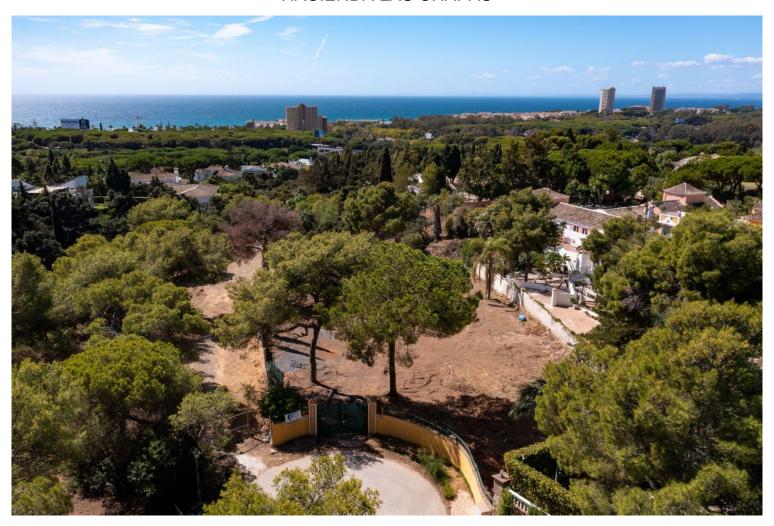

## HACIENDA LAS CHAPAS

bedrooms bathrooms plot  $m^2$  < --- 1,710

## LAND IN HACIENDA LAS CHAPAS

Hacienda Las Chapas: 1.700 m2 plot with sea views This spacious plot is located in the prestigious Urbanisation Hacienda Las Chapas, a quiet residential neighbourhood with all services easily accessible and known for its proximity to the best sandy beaches of Marbella. With a flat topography, this is an ideal plot to build a contemporary villa, with beautiful sea views and surrounded by nature. Definitely a plot with great potential for investors. The plot has its own water well and the retaining walls are already built. The construction project has been developed and the licence is in the process. - Buildable area: 25%. - Land occupation: 20%. - Height: ground floor plus one floor or 7 metres in height. - Separation from boundaries: 5 metres For more information, do not hesitate to get in touch with us.