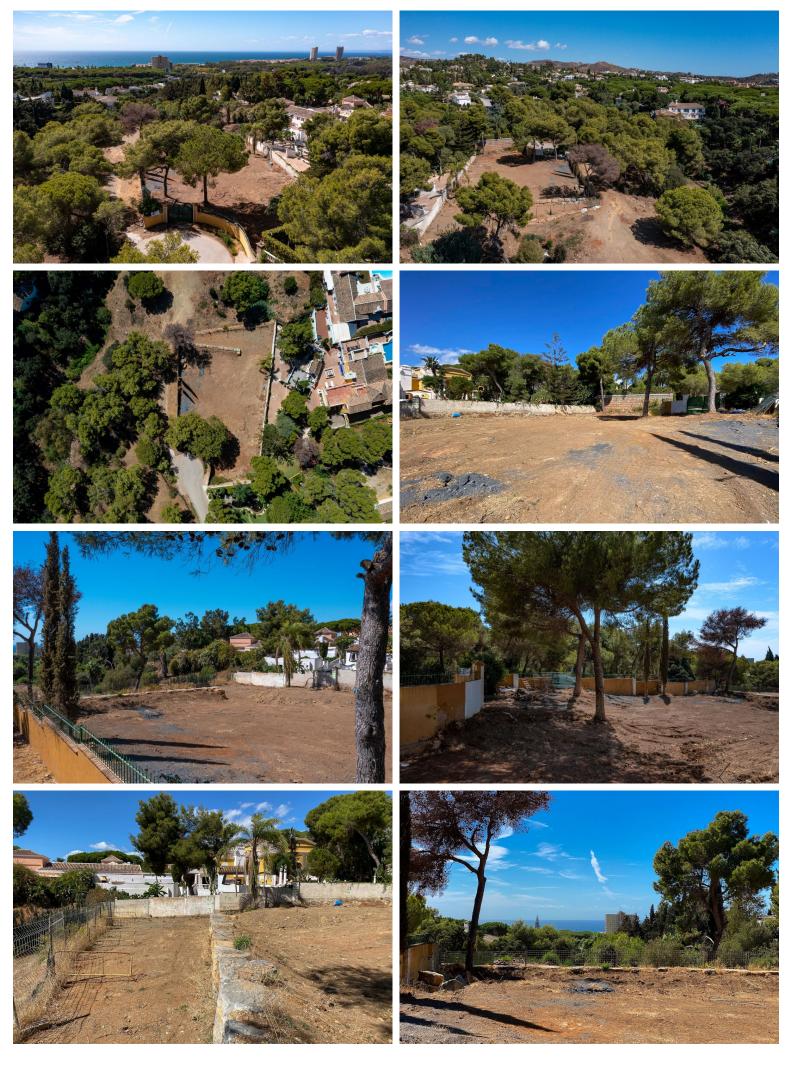

## LAND IN HACIENDA LAS CHAPAS

Hacienda Las Chapas: 1.700 m2 plot with sea views This spacious plot is located in the prestigious Urbanisation Hacienda Las Chapas, a quiet residential neighbourhood with all services easily accessible and known for its proximity to the best sandy beaches of Marbella. With a flat topography, this is an ideal plot to build a contemporary villa, with beautiful sea views and surrounded by nature. Definitely a plot with great potential for investors. The plot has its own water well and the retaining walls are already built. The construction project has been developed and the licence is in the process. - Buildable area: 25%. - Land occupation: 20%. - Height: ground floor plus one floor or 7 metres in height. - Separation from boundaries: 5 metres For more information, do not hesitate to get in touch with us.