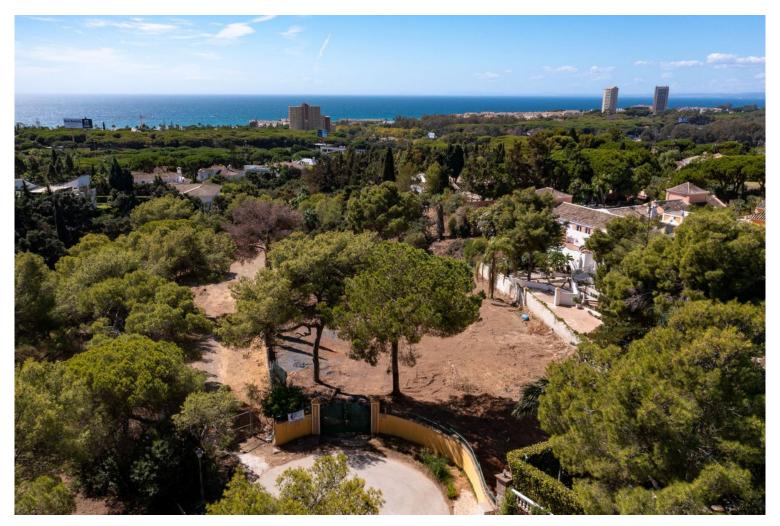

## LAND IN HACIENDA LAS CHAPAS

Hacienda Las Chapas: 1.700 m2 plot with sea views This spacious plot is located in the prestigious Urbanisation Hacienda Las Chapas, a quiet residential neighbourhood with all services easily accessible and known for its proximity to the best sandy beaches of Marbella. With a flat topography, this is an ideal plot to build a contemporary villa, with beautiful sea views and surrounded by nature. Definitely a plot with great potential for investors. The plot has its own water well and the retaining walls are already built. The construction project has been developed and the licence is in the process. - Buildable area: 25%. - Land occupation: 20%. - Height: ground floor plus one floor or 7 metres in height. - Separation from boundaries: 5 metres For more information, do not hesitate to get in touch with us.