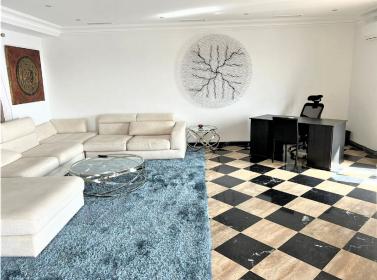

## APARTMENT IN PUERTO BANÚS

Stunning frontline marina apartment both spacious and luxurious the apartment is in prime location and boasts stunning views across the marina. both the lounge and dining area lead to the wrap around terrace. fully fitted kitchen 3 ensuite bedrooms which all have stunning bathrooms Middle Floor Apartment, Puerto Banús, Costa del Sol. 3 Bedrooms, 3 Bathrooms, Built 270 m<sup>2</sup>, Terrace 15 m<sup>2</sup>. Setting : Town, Beachside, Port, Close To Sea, Marina. Orientation : South. Condition : Excellent. Climate Control : Air Conditioning, Hot A/C, Cold A/C. Views : Sea, Port. Features : Lift, Fitted Wardrobes, Private Terrace, Ensuite Bathroom, Marble Flooring, Double Glazing. Furniture : Part Furnished. Kitchen : Fully Fitted. Security : Gated Complex. Utilities : Electricity. Category : Holiday Homes, Investment.