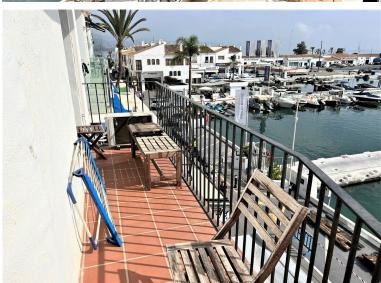

## APARTMENT IN PUERTO BANÚS

Stunning frontline marina apartment both spacious and luxurious the apartment is in prime location and boasts stunning views across the marina. both the lounge and dining area lead to the wrap around terrace. fully fitted kitchen 3 ensuite bedrooms which all have stunning bathrooms Middle Floor Apartment, Puerto Banús, Costa del Sol. 3 Bedrooms, 3 Bathrooms, Built 270 m<sup>2</sup>, Terrace 15 m<sup>2</sup>. Setting : Town, Beachside, Port, Close To Sea, Marina. Orientation : South. Condition : Excellent. Climate Control : Air Conditioning, Hot A/C, Cold A/C. Views : Sea, Port. Features : Lift, Fitted Wardrobes, Private Terrace, Ensuite Bathroom, Marble Flooring, Double Glazing. Furniture : Part Furnished. Kitchen : Fully Fitted. Security : Gated Complex. Utilities : Electricity. Category : Holiday Homes, Investment.