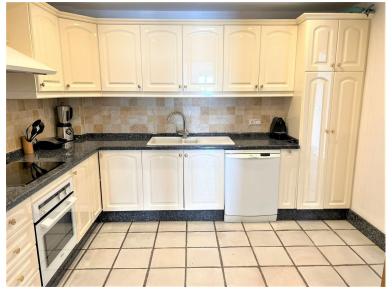

## APARTMENT IN PUERTO BANÚS

Stunning frontline marina apartment both spacious and luxurious the apartment is in prime location and boasts stunning views across the marina. both the lounge and dining area lead to the wrap around terrace. fully fitted kitchen 3 ensuite bedrooms which all have stunning bathrooms Middle Floor Apartment, Puerto Banús, Costa del Sol. 3 Bedrooms, 3 Bathrooms, Built 270 m<sup>2</sup>, Terrace 15 m<sup>2</sup>. Setting : Town, Beachside, Port, Close To Sea, Marina. Orientation : South. Condition : Excellent. Climate Control : Air Conditioning, Hot A/C, Cold A/C. Views : Sea, Port. Features : Lift, Fitted Wardrobes, Private Terrace, Ensuite Bathroom, Marble Flooring, Double Glazing. Furniture : Part Furnished. Kitchen : Fully Fitted. Security : Gated Complex. Utilities : Electricity. Category : Holiday Homes, Investment.