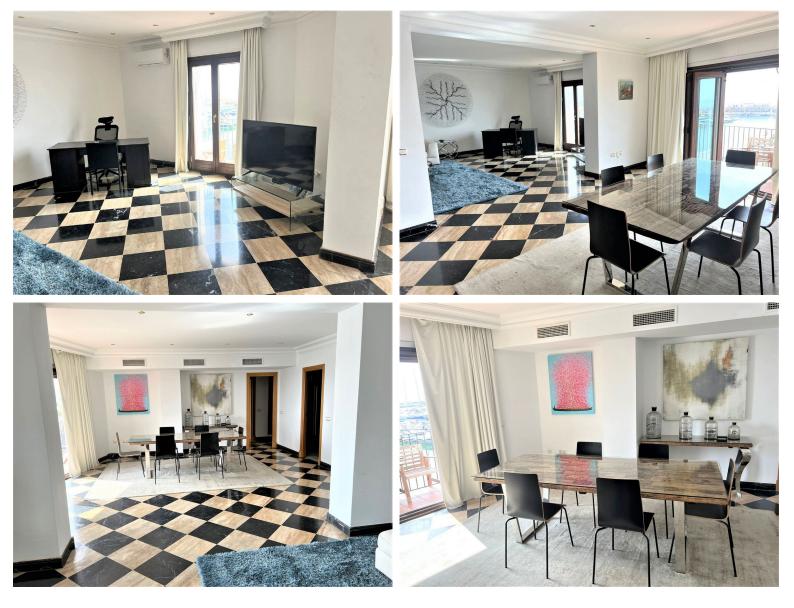

## APARTMENT IN PUERTO BANÚS

Stunning frontline marina apartment both spacious and luxurious the apartment is in prime location and boasts stunning views across the marina. both the lounge and dining area lead to the wrap around terrace. fully fitted kitchen 3 ensuite bedrooms which all have stunning bathrooms Middle Floor Apartment, Puerto Banús, Costa del Sol. 3 Bedrooms, 3 Bathrooms, Built 270 m<sup>2</sup>, Terrace 15 m<sup>2</sup>. Setting : Town, Beachside, Port, Close To Sea, Marina. Orientation : South. Condition : Excellent. Climate Control : Air Conditioning, Hot A/C, Cold A/C. Views : Sea, Port. Features : Lift, Fitted Wardrobes, Private Terrace, Ensuite Bathroom, Marble Flooring, Double Glazing. Furniture : Part Furnished. Kitchen : Fully Fitted. Security : Gated Complex. Utilities : Electricity. Category : Holiday Homes, Investment.