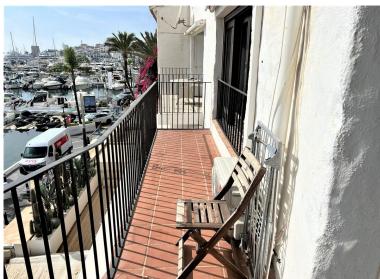

## PUERTO BANÚS

bedrooms 3 bathrooms 3

built m<sup>2</sup> 270

terrace m<sup>2</sup> 15

## APARTMENT IN PUERTO BANÚS

Stunning frontline marina apartment both spacious and luxurious the apartment is in prime location and boasts stunning views across the marina. both the lounge and dining area lead to the wrap around terrace. fully fitted kitchen 3 ensuite bedrooms which all have stunning bathrooms Middle Floor Apartment, Puerto Banús, Costa del Sol. 3 Bedrooms, 3 Bathrooms, Built 270 m<sup>2</sup>, Terrace 15 m<sup>2</sup>. Setting : Town, Beachside, Port, Close To Sea, Marina. Orientation : South. Condition : Excellent. Climate Control : Air Conditioning, Hot A/C, Cold A/C. Views : Sea, Port. Features : Lift, Fitted Wardrobes, Private Terrace, Ensuite Bathroom, Marble Flooring, Double Glazing. Furniture : Part Furnished. Kitchen : Fully Fitted. Security : Gated Complex. Utilities : Electricity. Category : Holiday Homes, Investment.