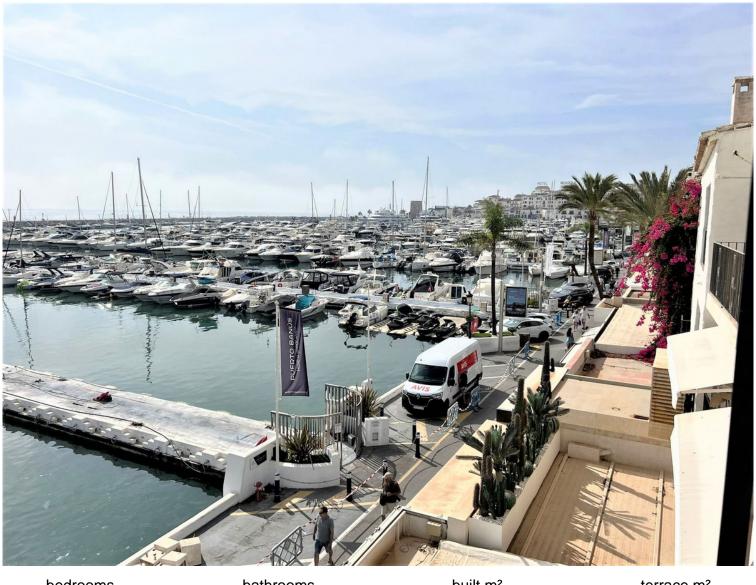

## PUERTO BANÚS

bedrooms 3 bathrooms 3

built m<sup>2</sup> 270

terrace m<sup>2</sup> 15

## APARTMENT IN PUERTO BANÚS

Stunning frontline marina apartment both spacious and luxurious the apartment is in prime location and boasts stunning views across the marina. both the lounge and dining area lead to the wrap around terrace. fully fitted kitchen 3 ensuite bedrooms which all have stunning bathrooms Middle Floor Apartment, Puerto Banús, Costa del Sol. 3 Bedrooms, 3 Bathrooms, Built 270 m<sup>2</sup>, Terrace 15 m<sup>2</sup>. Setting : Town, Beachside, Port, Close To Sea, Marina. Orientation : South. Condition : Excellent. Climate Control : Air Conditioning, Hot A/C, Cold A/C. Views : Sea, Port. Features : Lift, Fitted Wardrobes, Private Terrace, Ensuite Bathroom, Marble Flooring, Double Glazing. Furniture : Part Furnished. Kitchen : Fully Fitted. Security : Gated Complex. Utilities : Electricity. Category : Holiday Homes, Investment.