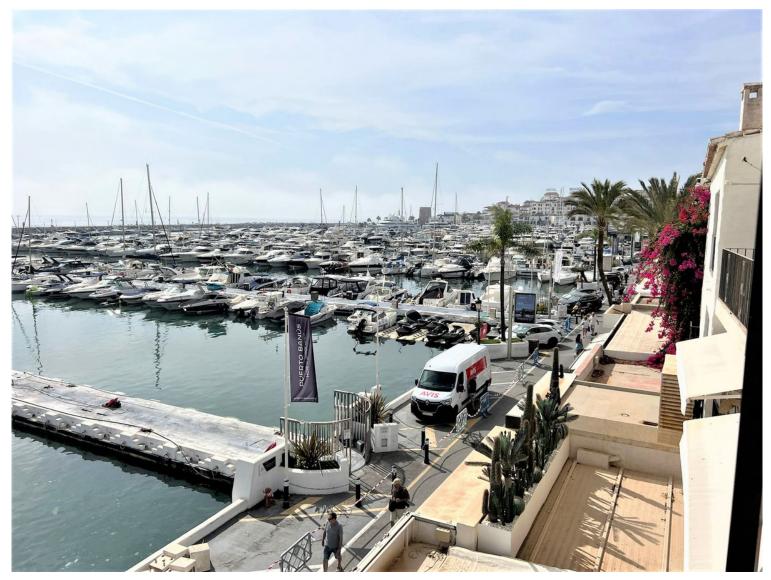

## APARTMENT IN PUERTO BANÚS

Stunning frontline marina apartment both spacious and luxurious the apartment is in prime location and boasts stunning views across the marina. both the lounge and dining area lead to the wrap around terrace. fully fitted kitchen 3 ensuite bedrooms which all have stunning bathrooms Middle Floor Apartment, Puerto Banús, Costa del Sol. 3 Bedrooms, 3 Bathrooms, Built 270 m², Terrace 15 m². Setting: Town, Beachside, Port, Close To Sea, Marina. Orientation: South. Condition: Excellent. Climate Control: Air Conditioning, Hot A/C, Cold A/C. Views: Sea, Port. Features: Lift, Fitted Wardrobes, Private Terrace, Ensuite Bathroom, Marble Flooring, Double Glazing. Furniture: Part Furnished. Kitchen: Fully Fitted. Security: Gated Complex. Utilities: Electricity. Category: Holiday Homes, Investment.