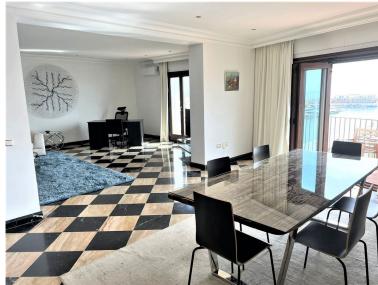

## APARTMENT IN PUERTO BANÚS

Stunning frontline marina apartment both spacious and luxurious the apartment is in prime location and boasts stunning views across the marina. both the lounge and dining area lead to the wrap around terrace. fully fitted kitchen 3 ensuite bedrooms which all have stunning bathrooms Middle Floor Apartment, Puerto Banús, Costa del Sol. 3 Bedrooms, 3 Bathrooms, Built 270 m², Terrace 15 m². Setting: Town, Beachside, Port, Close To Sea, Marina. Orientation: South. Condition: Excellent. Climate Control: Air Conditioning, Hot A/C, Cold A/C. Views: Sea, Port. Features: Lift, Fitted Wardrobes, Private Terrace, Ensuite Bathroom, Marble Flooring, Double Glazing. Furniture: Part Furnished. Kitchen: Fully Fitted. Security: Gated Complex. Utilities: Electricity. Category: Holiday Homes, Investment.