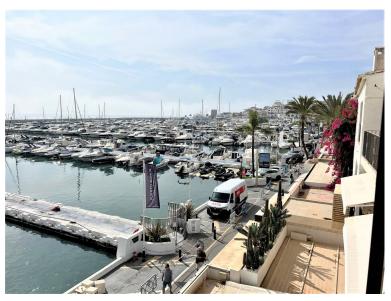

## APARTMENT IN PUERTO BANÚS

Stunning frontline marina apartment both spacious and luxurious the apartment is in prime location and boasts stunning views across the marina. both the lounge and dining area lead to the wrap around terrace. fully fitted kitchen 3 ensuite bedrooms which all have stunning bathrooms Middle Floor Apartment, Puerto Banús, Costa del Sol. 3 Bedrooms, 3 Bathrooms, Built 270 m², Terrace 15 m². Setting: Town, Beachside, Port, Close To Sea, Marina. Orientation: South. Condition: Excellent. Climate Control: Air Conditioning, Hot A/C, Cold A/C. Views: Sea, Port. Features: Lift, Fitted Wardrobes, Private Terrace, Ensuite Bathroom, Marble Flooring, Double Glazing. Furniture: Part Furnished. Kitchen: Fully Fitted. Security: Gated Complex. Utilities: Electricity. Category: Holiday Homes, Investment.