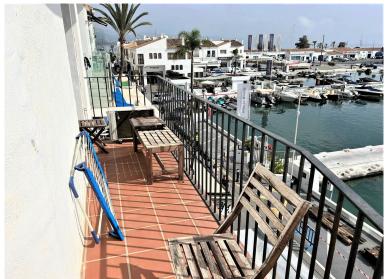

## APARTMENT IN PUERTO BANÚS

Stunning frontline marina apartment both spacious and luxurious the apartment is in prime location and boasts stunning views across the marina. both the lounge and dining area lead to the wrap around terrace. fully fitted kitchen 3 ensuite bedrooms which all have stunning bathrooms Middle Floor Apartment, Puerto Banús, Costa del Sol. 3 Bedrooms, 3 Bathrooms, Built 270 m², Terrace 15 m². Setting: Town, Beachside, Port, Close To Sea, Marina. Orientation: South. Condition: Excellent. Climate Control: Air Conditioning, Hot A/C, Cold A/C. Views: Sea, Port. Features: Lift, Fitted Wardrobes, Private Terrace, Ensuite Bathroom, Marble Flooring, Double Glazing. Furniture: Part Furnished. Kitchen: Fully Fitted. Security: Gated Complex. Utilities: Electricity. Category: Holiday Homes, Investment.