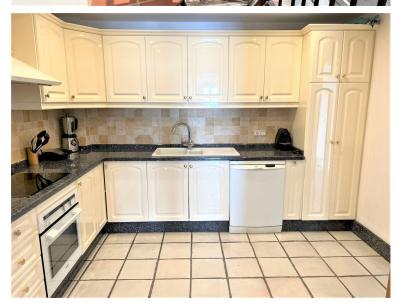

## APARTMENT IN PUERTO BANÚS

Stunning frontline marina apartment both spacious and luxurious the apartment is in prime location and boasts stunning views across the marina. both the lounge and dining area lead to the wrap around terrace. fully fitted kitchen 3 ensuite bedrooms which all have stunning bathrooms Middle Floor Apartment, Puerto Banús, Costa del Sol. 3 Bedrooms, 3 Bathrooms, Built 270 m², Terrace 15 m². Setting: Town, Beachside, Port, Close To Sea, Marina. Orientation: South. Condition: Excellent. Climate Control: Air Conditioning, Hot A/C, Cold A/C. Views: Sea, Port. Features: Lift, Fitted Wardrobes, Private Terrace, Ensuite Bathroom, Marble Flooring, Double Glazing. Furniture: Part Furnished. Kitchen: Fully Fitted. Security: Gated Complex. Utilities: Electricity. Category: Holiday Homes, Investment.