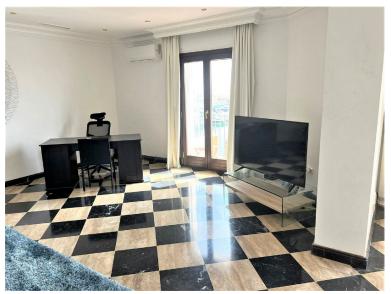

## APARTMENT IN PUERTO BANÚS

Stunning frontline marina apartment both spacious and luxurious the apartment is in prime location and boasts stunning views across the marina. both the lounge and dining area lead to the wrap around terrace. fully fitted kitchen 3 ensuite bedrooms which all have stunning bathrooms Middle Floor Apartment, Puerto Banús, Costa del Sol. 3 Bedrooms, 3 Bathrooms, Built 270 m², Terrace 15 m². Setting: Town, Beachside, Port, Close To Sea, Marina. Orientation: South. Condition: Excellent. Climate Control: Air Conditioning, Hot A/C, Cold A/C. Views: Sea, Port. Features: Lift, Fitted Wardrobes, Private Terrace, Ensuite Bathroom, Marble Flooring, Double Glazing. Furniture: Part Furnished. Kitchen: Fully Fitted. Security: Gated Complex. Utilities: Electricity. Category: Holiday Homes, Investment.