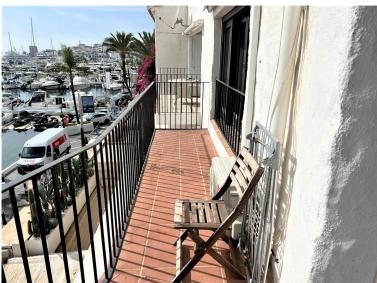

## APARTMENT IN PUERTO BANÚS

Stunning frontline marina apartment both spacious and luxurious the apartment is in prime location and boasts stunning views across the marina. both the lounge and dining area lead to the wrap around terrace. fully fitted kitchen 3 ensuite bedrooms which all have stunning bathrooms Middle Floor Apartment, Puerto Banús, Costa del Sol. 3 Bedrooms, 3 Bathrooms, Built 270 m², Terrace 15 m². Setting: Town, Beachside, Port, Close To Sea, Marina. Orientation: South. Condition: Excellent. Climate Control: Air Conditioning, Hot A/C, Cold A/C. Views: Sea, Port. Features: Lift, Fitted Wardrobes, Private Terrace, Ensuite Bathroom, Marble Flooring, Double Glazing. Furniture: Part Furnished. Kitchen: Fully Fitted. Security: Gated Complex. Utilities: Electricity. Category: Holiday Homes, Investment.