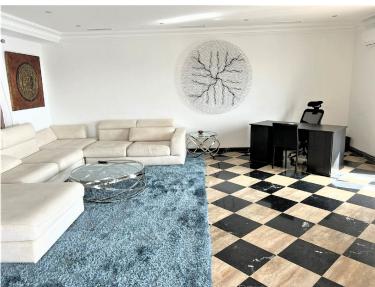

## APARTMENT IN PUERTO BANÚS

Stunning frontline marina apartment both spacious and luxurious the apartment is in prime location and boasts stunning views across the marina. both the lounge and dining area lead to the wrap around terrace. fully fitted kitchen 3 ensuite bedrooms which all have stunning bathrooms Middle Floor Apartment, Puerto Banús, Costa del Sol. 3 Bedrooms, 3 Bathrooms, Built 270 m², Terrace 15 m². Setting: Town, Beachside, Port, Close To Sea, Marina. Orientation: South. Condition: Excellent. Climate Control: Air Conditioning, Hot A/C, Cold A/C. Views: Sea, Port. Features: Lift, Fitted Wardrobes, Private Terrace, Ensuite Bathroom, Marble Flooring, Double Glazing. Furniture: Part Furnished. Kitchen: Fully Fitted. Security: Gated Complex. Utilities: Electricity. Category: Holiday Homes, Investment.