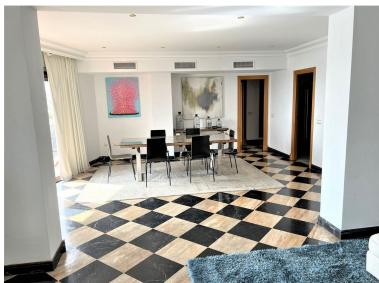

## APARTMENT IN PUERTO BANÚS

Stunning frontline marina apartment both spacious and luxurious the apartment is in prime location and boasts stunning views across the marina. both the lounge and dining area lead to the wrap around terrace. fully fitted kitchen 3 ensuite bedrooms which all have stunning bathrooms Middle Floor Apartment, Puerto Banús, Costa del Sol. 3 Bedrooms, 3 Bathrooms, Built 270 m², Terrace 15 m². Setting: Town, Beachside, Port, Close To Sea, Marina. Orientation: South. Condition: Excellent. Climate Control: Air Conditioning, Hot A/C, Cold A/C. Views: Sea, Port. Features: Lift, Fitted Wardrobes, Private Terrace, Ensuite Bathroom, Marble Flooring, Double Glazing. Furniture: Part Furnished. Kitchen: Fully Fitted. Security: Gated Complex. Utilities: Electricity. Category: Holiday Homes, Investment.