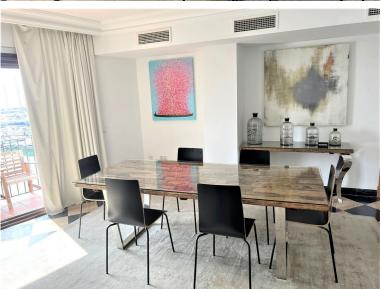

## APARTMENT IN PUERTO BANÚS

Stunning frontline marina apartment both spacious and luxurious the apartment is in prime location and boasts stunning views across the marina. both the lounge and dining area lead to the wrap around terrace. fully fitted kitchen 3 ensuite bedrooms which all have stunning bathrooms Middle Floor Apartment, Puerto Banús, Costa del Sol. 3 Bedrooms, 3 Bathrooms, Built 270 m², Terrace 15 m². Setting: Town, Beachside, Port, Close To Sea, Marina. Orientation: South. Condition: Excellent. Climate Control: Air Conditioning, Hot A/C, Cold A/C. Views: Sea, Port. Features: Lift, Fitted Wardrobes, Private Terrace, Ensuite Bathroom, Marble Flooring, Double Glazing. Furniture: Part Furnished. Kitchen: Fully Fitted. Security: Gated Complex. Utilities: Electricity. Category: Holiday Homes, Investment.