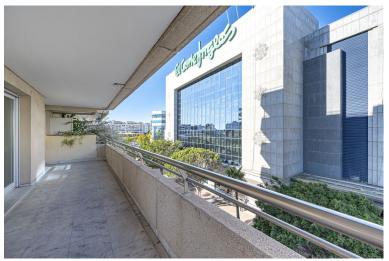

## APARTMENT IN PUERTO BANÚS

RENTED UNTIL 1 SEPTEMBER Spectacular flat with partial sea views in Marina Banús. It has two bedrooms in the centre of PUERTO BANUS, the most exclusive area of Marbella, a few meters from the beaches and the promenade. The ideal property to move into, as a second residence or as an investment. It has an area of 128m² distributed in two bedrooms with fitted wardrobes and double glazing, two bathrooms, fully fitted independent kitchen, laundry room, living-dining room and a large corner terrace. It has centralised air conditioning with low consumption machine. Marble floors and white lacquered doors. The building has 24-hour security, concierge, gym, swimming pool and paddle tennis court. It has all the necessary services, leisure areas, shops, bars, health centres, El Corte Inglés... Parking space included in the sale price. IBI rubbish = 185,36€ / year IBI flat = 1.305,15€ / year IBI g...