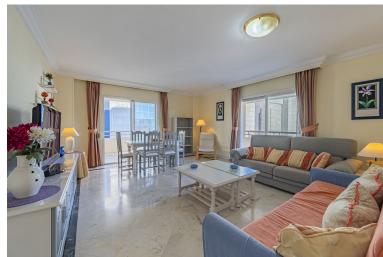

## APARTMENT IN PUERTO BANÚS

RENTED UNTIL 1 SEPTEMBER Spectacular flat with partial sea views in Marina Banús. It has two bedrooms in the centre of PUERTO BANUS, the most exclusive area of Marbella, a few meters from the beaches and the promenade. The ideal property to move into, as a second residence or as an investment. It has an area of 128m² distributed in two bedrooms with fitted wardrobes and double glazing, two bathrooms, fully fitted independent kitchen, laundry room, living-dining room and a large corner terrace. It has centralised air conditioning with low consumption machine. Marble floors and white lacquered doors. The building has 24-hour security, concierge, gym, swimming pool and paddle tennis court. It has all the necessary services, leisure areas, shops, bars, health centres, El Corte Inglés... Parking space included in the sale price. IBI rubbish = 185,36€ / year IBI flat = 1.305,15€ / year IBI g...