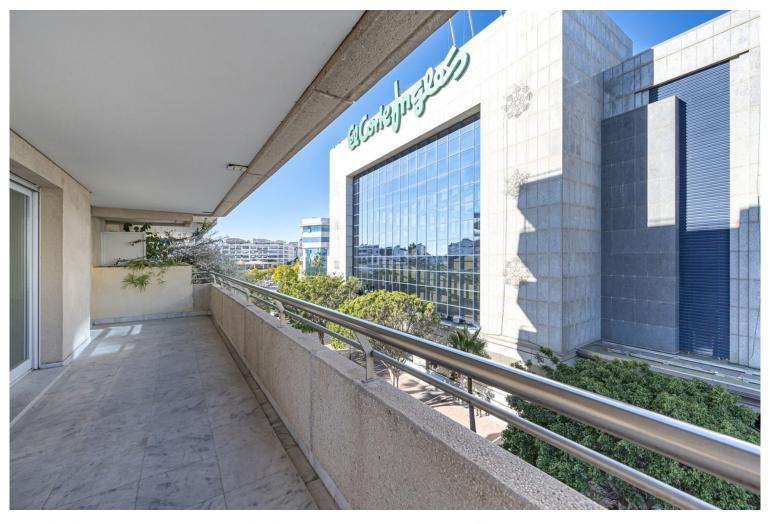

## APARTMENT IN PUERTO BANÚS

RENTED UNTIL 1 SEPTEMBER Spectacular flat with partial sea views in Marina Banús. It has two bedrooms in the centre of PUERTO BANUS, the most exclusive area of Marbella, a few meters from the beaches and the promenade. The ideal property to move into, as a second residence or as an investment. It has an area of 128m² distributed in two bedrooms with fitted wardrobes and double glazing, two bathrooms, fully fitted independent kitchen, laundry room, living-dining room and a large corner terrace. It has centralised air conditioning with low consumption machine. Marble floors and white lacquered doors. The building has 24-hour security, concierge, gym, swimming pool and paddle tennis court. It has all the necessary services, leisure areas, shops, bars, health centres, El Corte Inglés... Parking space included in the sale price. IBI rubbish = 185,36€ / year IBI flat = 1.305,15€ / year IBI g...