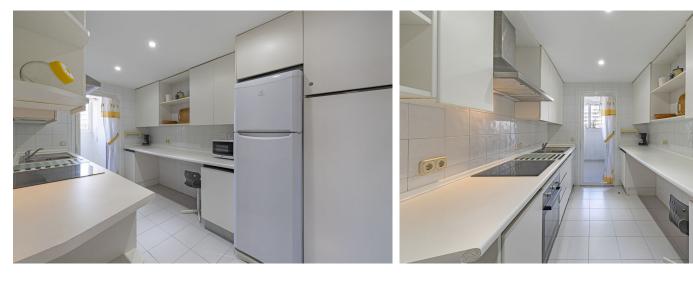

## APARTMENT IN PUERTO BANÚS

RENTED UNTIL 1 SEPTEMBER Spectacular flat with partial sea views in Marina Banús. It has two bedrooms in the centre of PUERTO BANUS, the most exclusive area of Marbella, a few meters from the beaches and the promenade. The ideal property to move into, as a second residence or as an investment. It has an area of 128m² distributed in two bedrooms with fitted wardrobes and double glazing, two bathrooms, fully fitted independent kitchen, laundry room, living-dining room and a large corner terrace. It has centralised air conditioning with low consumption machine. Marble floors and white lacquered doors. The building has 24-hour security, concierge, gym, swimming pool and paddle tennis court. It has all the necessary services, leisure areas, shops, bars, health centres, El Corte Inglés... Parking space included in the sale price. IBI rubbish = 185,36€ / year IBI flat = 1.305,15€ / year IBI g...