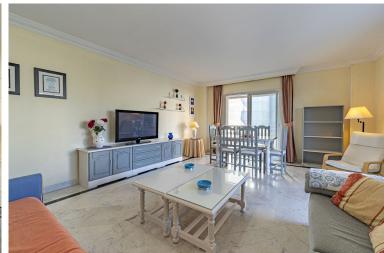

## APARTMENT IN PUERTO BANÚS

RENTED UNTIL 1 SEPTEMBER Spectacular flat with partial sea views in Marina Banús. It has two bedrooms in the centre of PUERTO BANUS, the most exclusive area of Marbella, a few meters from the beaches and the promenade. The ideal property to move into, as a second residence or as an investment. It has an area of 128m² distributed in two bedrooms with fitted wardrobes and double glazing, two bathrooms, fully fitted independent kitchen, laundry room, living-dining room and a large corner terrace. It has centralised air conditioning with low consumption machine. Marble floors and white lacquered doors. The building has 24-hour security, concierge, gym, swimming pool and paddle tennis court. It has all the necessary services, leisure areas, shops, bars, health centres, El Corte Inglés... Parking space included in the sale price. IBI rubbish = 185,36€ / year IBI flat = 1.305,15€ / year IBI g...