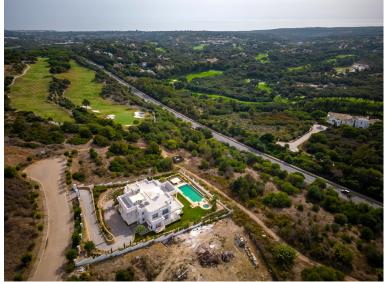

## LAND IN SOTOGRANDE

Superb building plot located in La Reserva de Sotogrande, for sale. Fantastic opportunity to invest in buying land to build your own dream home in a super prestigious area in the exclusive gated community of La Reserva close to the Sotogrande International School. This superb plot with stunning panoramic views is surrounded by beautiful countryside and charming Sotogrande properties overlooking the perfect landscape. The offered plot is of generous size, 3376 m2 of area, which easily allows to build a very large property. Here you can build the house of your dreams in any style, contemporary/modern or traditional Mediterranean, with bespoke touches. The plot is on an elevation and enjoys panoramic sea and golf views. Welcome to visit this plot to see the great possibilities.