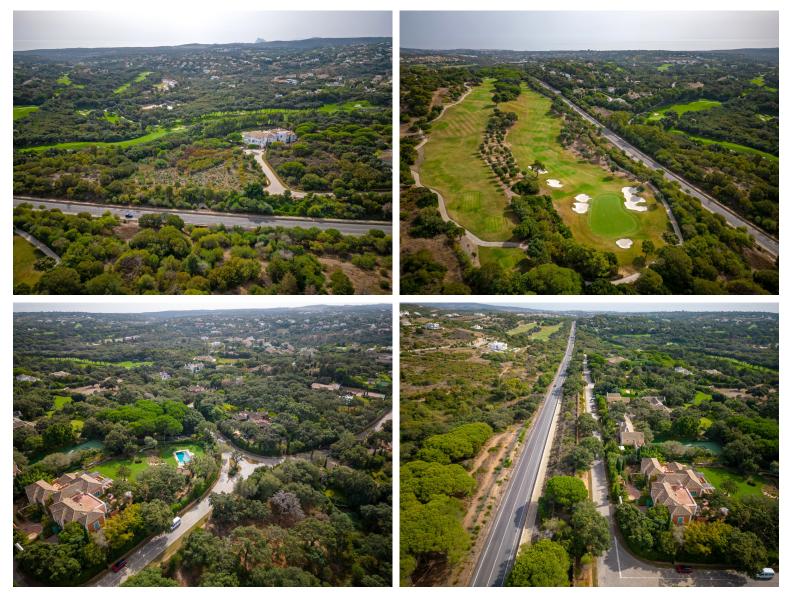

## LAND IN SOTOGRANDE

Superb building plot located in La Reserva de Sotogrande, for sale. Fantastic opportunity to invest in buying land to build your own dream home in a super prestigious area in the exclusive gated community of La Reserva close to the Sotogrande International School. This superb plot with stunning panoramic views is surrounded by beautiful countryside and charming Sotogrande properties overlooking the perfect landscape. The offered plot is of generous size, 3376 m2 of area, which easily allows to build a very large property. Here you can build the house of your dreams in any style, contemporary/modern or traditional Mediterranean, with bespoke touches. The plot is on an elevation and enjoys panoramic sea and golf views. Welcome to visit this plot to see the great possibilities.