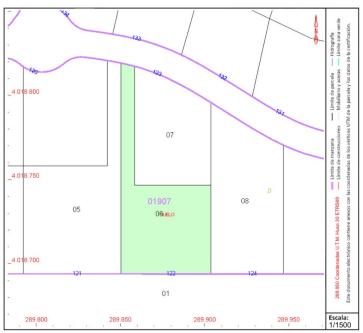

## PARCELA

Superficie gráfica: 3.376 m2 Participación del inmueble: 100,00 %

Tipo: