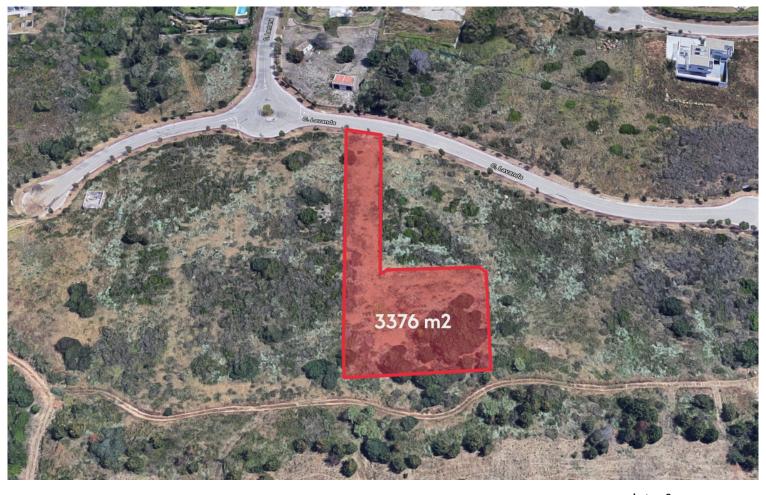

## **SOTOGRANDE**

bedrooms bathrooms plot  $m^2$  < --- 3,376

## LAND IN SOTOGRANDE

Superb building plot located in La Reserva de Sotogrande, for sale. Fantastic opportunity to invest in buying land to build your own dream home in a super prestigious area in the exclusive gated community of La Reserva close to the Sotogrande International School. This superb plot with stunning panoramic views is surrounded by beautiful countryside and charming Sotogrande properties overlooking the perfect landscape. The offered plot is of generous size, 3376 m2 of area, which easily allows to build a very large property. Here you can build the house of your dreams in any style, contemporary/modern or traditional Mediterranean, with bespoke touches. The plot is on an elevation and enjoys panoramic sea and golf views. Welcome to visit this plot to see the great possibilities.