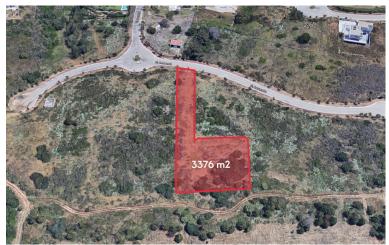

## **SOTOGRANDE**

bedrooms bathrooms plot  $m^2$  < --- 3,376

## LAND IN SOTOGRANDE

Superb building plot located in La Reserva de Sotogrande, for sale. Fantastic opportunity to invest in buying land to build your own dream home in a super prestigious area in the exclusive gated community of La Reserva close to the Sotogrande International School. This superb plot with stunning panoramic views is surrounded by beautiful countryside and charming Sotogrande properties overlooking the perfect landscape. The offered plot is of generous size, 3376 m2 of area, which easily allows to build a very large property. Here you can build the house of your dreams in any style, contemporary/modern or traditional Mediterranean, with bespoke touches. The plot is on an elevation and enjoys panoramic sea and golf views. Welcome to visit this plot to see the great possibilities.