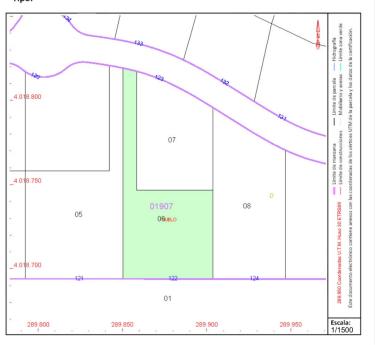

## PARCELA

Superficie gráfica: 3.376 m2 Participación del inmueble: 100,00 % Tipo: