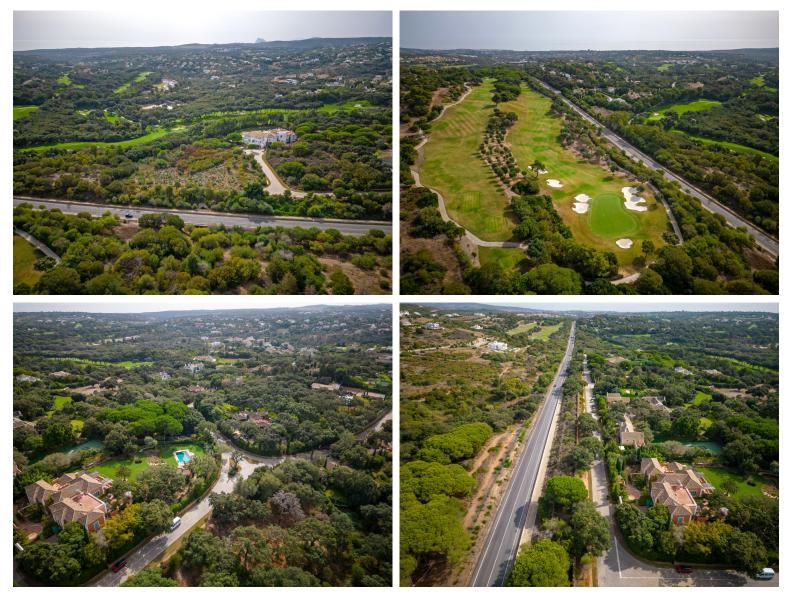

## LAND IN SOTOGRANDE

Superb building plot located in La Reserva de Sotogrande, for sale. Fantastic opportunity to invest in buying land to build your own dream home in a super prestigious area in the exclusive gated community of La Reserva close to the Sotogrande International School. This superb plot with stunning panoramic views is surrounded by beautiful countryside and charming Sotogrande properties overlooking the perfect landscape. The offered plot is of generous size, 3376 m2 of area, which easily allows to build a very large property. Here you can build the house of your dreams in any style, contemporary/modern or traditional Mediterranean, with bespoke touches. The plot is on an elevation and enjoys panoramic sea and golf views. Welcome to visit this plot to see the great possibilities.