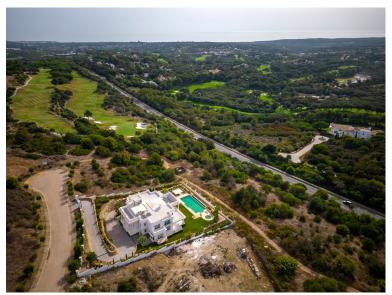

## LAND IN SOTOGRANDE

Superb building plot located in La Reserva de Sotogrande, for sale. Fantastic opportunity to invest in buying land to build your own dream home in a super prestigious area in the exclusive gated community of La Reserva close to the Sotogrande International School. This superb plot with stunning panoramic views is surrounded by beautiful countryside and charming Sotogrande properties overlooking the perfect landscape. The offered plot is of generous size, 3376 m2 of area, which easily allows to build a very large property. Here you can build the house of your dreams in any style, contemporary/modern or traditional Mediterranean, with bespoke touches. The plot is on an elevation and enjoys panoramic sea and golf views. Welcome to visit this plot to see the great possibilities.