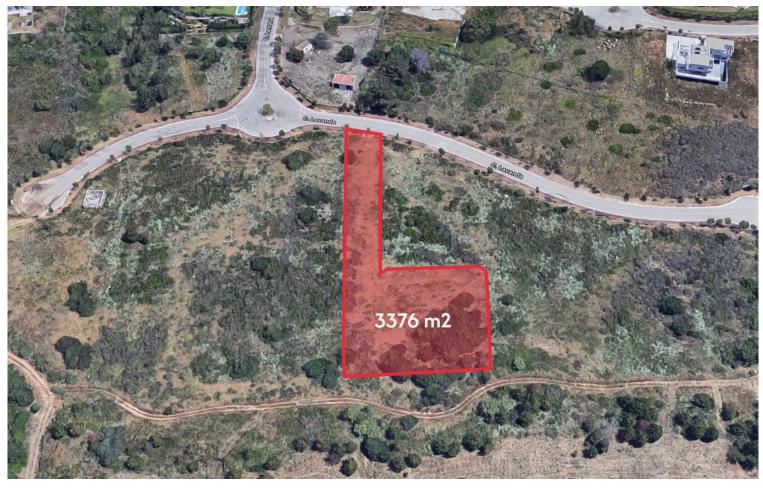

## SOTOGRANDE

bedrooms

< ----

bathrooms

plot m<sup>2</sup> 3,376

## LAND IN SOTOGRANDE

Superb building plot located in La Reserva de Sotogrande, for sale. Fantastic opportunity to invest in buying land to build your own dream home in a super prestigious area in the exclusive gated community of La Reserva close to the Sotogrande International School. This superb plot with stunning panoramic views is surrounded by beautiful countryside and charming Sotogrande properties overlooking the perfect landscape. The offered plot is of generous size, 3376 m2 of area, which easily allows to build a very large property. Here you can build the house of your dreams in any style, contemporary/modern or traditional Mediterranean, with bespoke touches. The plot is on an elevation and enjoys panoramic sea and golf views. Welcome to visit this plot to see the great possibilities.

## PARCELA

Superficie gráfica: 3.376 m2 Participación del inmueble: 100,00 % Tipo: