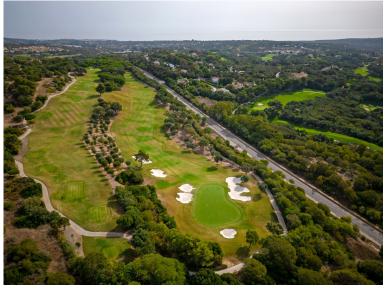

## LAND IN SOTOGRANDE

Sale of a magnificent plot on Calle Lavanda with views of the sea and holes 3 and 4 of the La Reserva de Sotogrande Golf Club. It has 2690 m2 facing South and very close to the International Sotogrande School (about 600 meters) and in a dead end street, which gives it more privacy. It borders the green area and the golf course (you can see hole 4). There is a basic project available (award-winning architects), where the house has been raised (raising one floor above the height of the road and totaling 771 m2 built on 4 levels. 2 swimming pools, one at the level of the road and another on the lower level) to make the most of the views and likewise a large garage above ground (2-3 cars). The price of the completed project for the house is approximately 3 500 000 €. It includes the topographical, geotechnical study and basic project ready to request a building license. Area with 24 h...