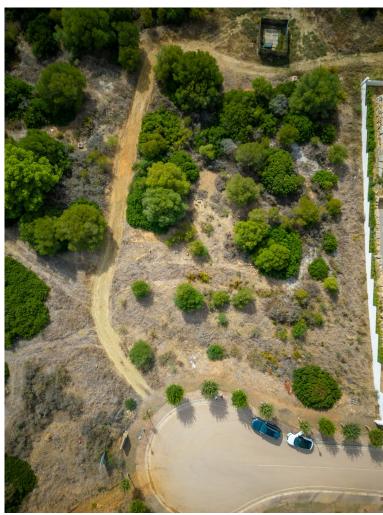

## LAND IN SOTOGRANDE

Sale of a magnificent plot on Calle Lavanda with views of the sea and holes 3 and 4 of the La Reserva de Sotogrande Golf Club. It has 2690 m2 facing South and very close to the International Sotogrande School (about 600 meters) and in a dead end street, which gives it more privacy. It borders the green area and the golf course (you can see hole 4). There is a basic project available (award-winning architects), where the house has been raised (raising one floor above the height of the road and totaling 771 m2 built on 4 levels. 2 swimming pools, one at the level of the road and another on the lower level) to make the most of the views and likewise a large garage above ground (2-3 cars). The price of the completed project for the house is approximately 3 500 000 €. It includes the topographical, geotechnical study and basic project ready to request a building license. Area with 24 h...