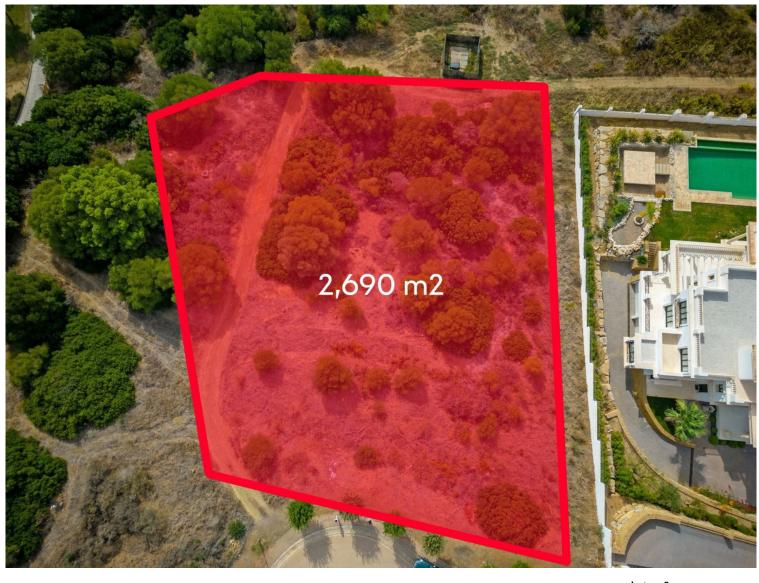

## SOTOGRANDE

bedrooms bathrooms plot  $m^2$  < --- 2,690

## LAND IN SOTOGRANDE

Sale of a magnificent plot on Calle Lavanda with views of the sea and holes 3 and 4 of the La Reserva de Sotogrande Golf Club. It has 2690 m2 facing South and very close to the International Sotogrande School (about 600 meters) and in a dead end street, which gives it more privacy. It borders the green area and the golf course (you can see hole 4). There is a basic project available (award-winning architects), where the house has been raised (raising one floor above the height of the road and totaling 771 m2 built on 4 levels. 2 swimming pools, one at the level of the road and another on the lower level) to make the most of the views and likewise a large garage above ground (2-3 cars). The price of the completed project for the house is approximately 3 500 000 €. It includes the topographical, geotechnical study and basic project ready to request a building license. Area with 24 h...