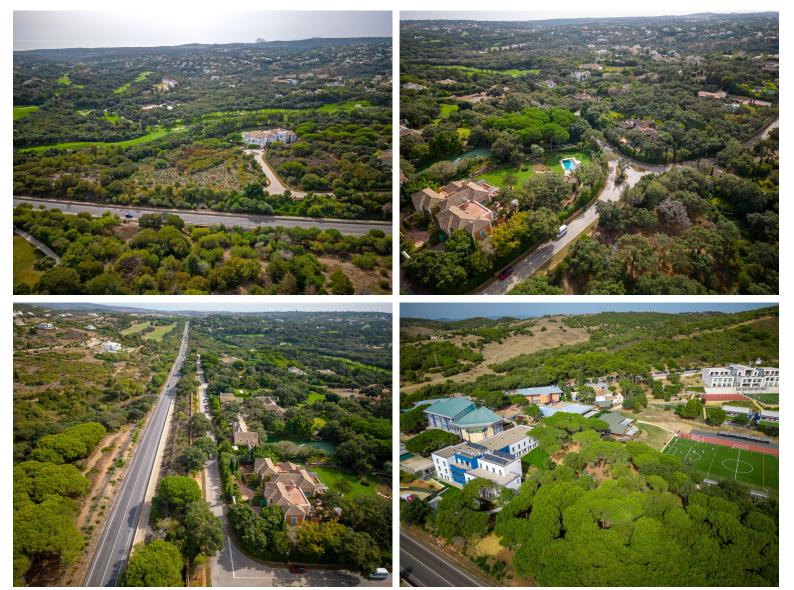

## LAND IN SOTOGRANDE

Sale of a magnificent plot on Calle Lavanda with views of the sea and holes 3 and 4 of the La Reserva de Sotogrande Golf Club. It has 2690 m2 facing South and very close to the International Sotogrande School (about 600 meters) and in a dead end street, which gives it more privacy. It borders the green area and the golf course (you can see hole 4). There is a basic project available (award-winning architects), where the house has been raised (raising one floor above the height of the road and totaling 771 m2 built on 4 levels. 2 swimming pools, one at the level of the road and another on the lower level) to make the most of the views and likewise a large garage above ground (2-3 cars). The price of the completed project for the house is approximately 3 500 000 €. It includes the topographical, geotechnical study and basic project ready to request a building license. Area with 24 h...