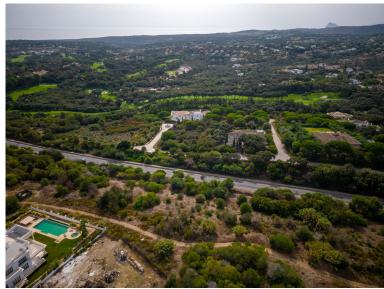

## LAND IN SOTOGRANDE

Sale of a magnificent plot on Calle Lavanda with views of the sea and holes 3 and 4 of the La Reserva de Sotogrande Golf Club. It has 2690 m2 facing South and very close to the International Sotogrande School (about 600 meters) and in a dead end street, which gives it more privacy. It borders the green area and the golf course (you can see hole 4). There is a basic project available (award-winning architects), where the house has been raised (raising one floor above the height of the road and totaling 771 m2 built on 4 levels. 2 swimming pools, one at the level of the road and another on the lower level) to make the most of the views and likewise a large garage above ground (2-3 cars). The price of the completed project for the house is approximately 3 500 000 €. It includes the topographical, geotechnical study and basic project ready to request a building license. Area with 24 h...