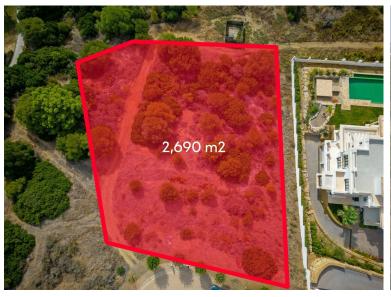

## SOTOGRANDE

bedrooms bathrooms plot  $m^2$  < --- 2,690

## LAND IN SOTOGRANDE

Sale of a magnificent plot on Calle Lavanda with views of the sea and holes 3 and 4 of the La Reserva de Sotogrande Golf Club. It has 2690 m2 facing South and very close to the International Sotogrande School (about 600 meters) and in a dead end street, which gives it more privacy. It borders the green area and the golf course (you can see hole 4). There is a basic project available (award-winning architects), where the house has been raised (raising one floor above the height of the road and totaling 771 m2 built on 4 levels. 2 swimming pools, one at the level of the road and another on the lower level) to make the most of the views and likewise a large garage above ground (2-3 cars). The price of the completed project for the house is approximately 3 500 000 €. It includes the topographical, geotechnical study and basic project ready to request a building license. Area with 24 h...