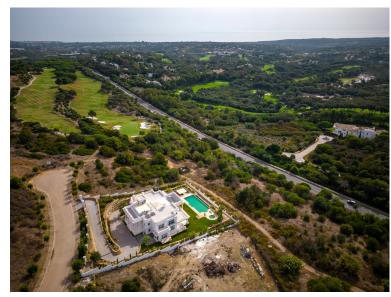

## LAND IN SOTOGRANDE

Sale of a magnificent plot on Calle Lavanda with views of the sea and holes 3 and 4 of the La Reserva de Sotogrande Golf Club. It has 2690 m2 facing South and very close to the International Sotogrande School (about 600 meters) and in a dead end street, which gives it more privacy. It borders the green area and the golf course (you can see hole 4). There is a basic project available (award-winning architects), where the house has been raised (raising one floor above the height of the road and totaling 771 m2 built on 4 levels. 2 swimming pools, one at the level of the road and another on the lower level) to make the most of the views and likewise a large garage above ground (2-3 cars). The price of the completed project for the house is approximately 3 500 000 €. It includes the topographical, geotechnical study and basic project ready to request a building license. Area with 24 h...