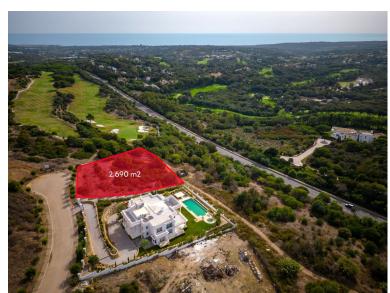

## SOTOGRANDE

bedrooms bathrooms plot  $m^2$  < --- 2,690

## LAND IN SOTOGRANDE

Sale of a magnificent plot on Calle Lavanda with views of the sea and holes 3 and 4 of the La Reserva de Sotogrande Golf Club. It has 2690 m2 facing South and very close to the International Sotogrande School (about 600 meters) and in a dead end street, which gives it more privacy. It borders the green area and the golf course (you can see hole 4). There is a basic project available (award-winning architects), where the house has been raised (raising one floor above the height of the road and totaling 771 m2 built on 4 levels. 2 swimming pools, one at the level of the road and another on the lower level) to make the most of the views and likewise a large garage above ground (2-3 cars). The price of the completed project for the house is approximately 3 500 000 €. It includes the topographical, geotechnical study and basic project ready to request a building license. Area with 24 h...