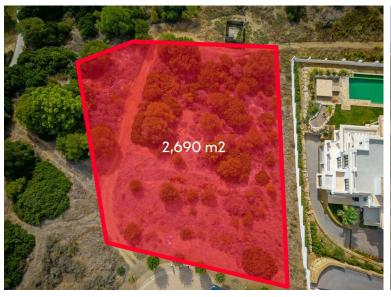

## SOTOGRANDE

2,690

## LAND IN SOTOGRANDE

Sale of a magnificent plot on Calle Lavanda with views of the sea and holes 3 and 4 of the La Reserva de Sotogrande Golf Club. It has 2690 m2 facing South and very close to the International Sotogrande School (about 600 meters) and in a dead end street, which gives it more privacy. It borders the green area and the golf course (you can see hole 4). There is a basic project available (award-winning architects), where the house has been raised (raising one floor above the height of the road and totaling 771 m2 built on 4 levels. 2 swimming pools, one at the level of the road and another on the lower level) to make the most of the views and likewise a large garage above ground (2-3 cars). The price of the completed project for the house is approximately 3 500 000 €. It includes the topographical, geotechnical study and basic project ready to request a building license. Area with 24 h...