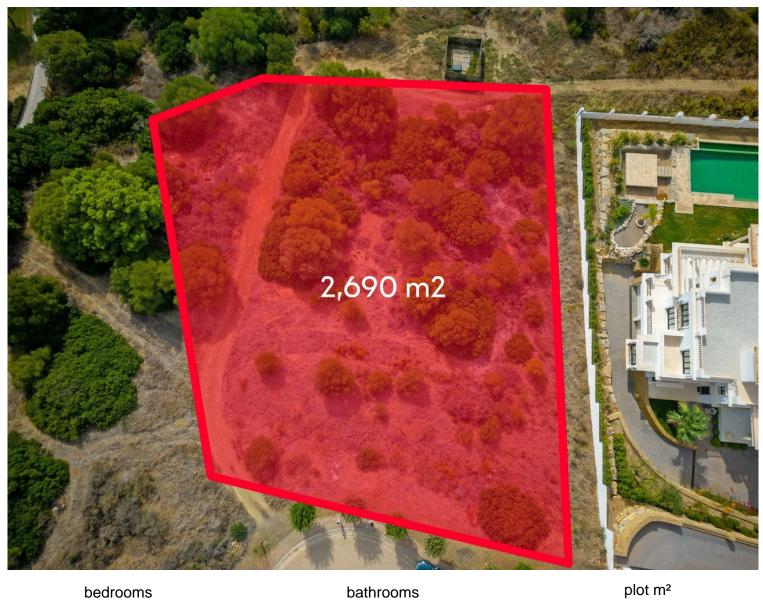

## SOTOGRANDE

2,690

## LAND IN SOTOGRANDE

Sale of a magnificent plot on Calle Lavanda with views of the sea and holes 3 and 4 of the La Reserva de Sotogrande Golf Club. It has 2690 m2 facing South and very close to the International Sotogrande School (about 600 meters) and in a dead end street, which gives it more privacy. It borders the green area and the golf course (you can see hole 4). There is a basic project available (award-winning architects), where the house has been raised (raising one floor above the height of the road and totaling 771 m2 built on 4 levels. 2 swimming pools, one at the level of the road and another on the lower level) to make the most of the views and likewise a large garage above ground (2-3 cars). The price of the completed project for the house is approximately 3 500 000 €. It includes the topographical, geotechnical study and basic project ready to request a building license. Area with 24 h...