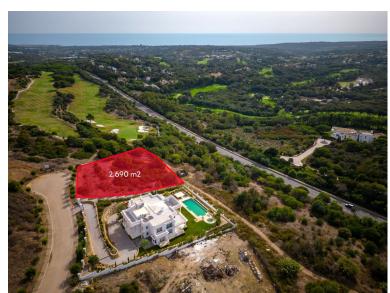

## SOTOGRANDE

2,690

## LAND IN SOTOGRANDE

Sale of a magnificent plot on Calle Lavanda with views of the sea and holes 3 and 4 of the La Reserva de Sotogrande Golf Club. It has 2690 m2 facing South and very close to the International Sotogrande School (about 600 meters) and in a dead end street, which gives it more privacy. It borders the green area and the golf course (you can see hole 4). There is a basic project available (award-winning architects), where the house has been raised (raising one floor above the height of the road and totaling 771 m2 built on 4 levels. 2 swimming pools, one at the level of the road and another on the lower level) to make the most of the views and likewise a large garage above ground (2-3 cars). The price of the completed project for the house is approximately 3 500 000 €. It includes the topographical, geotechnical study and basic project ready to request a building license. Area with 24 h...