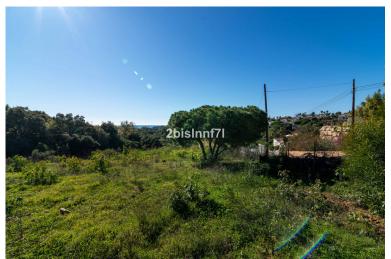

## LAND IN ELVIRIA

Large (1.620m2) Bulding PLOT in central Elviria walking distance to commercial center beach and restaurants with sunny position and some sea views Design your stylish modern dream villa According to the classification of the plot, UE-4 (0.20), the urban parameters to be met, \* Occupation: 25% of the plot area. the maximum occupation would be 405.00 m<sup>2</sup>. \* Buildable: 0.20 m<sup>2</sup> / m<sup>2</sup>. maximum buildable would be 306.00 m². \* Retranqueos to public and private boundaries: 3 m \* Maximum height: PB + 1 (7.0 m), according to PGOU 86 \*At the moment this plot is affected by a reduction in the buildability due to being close to the "green zone".