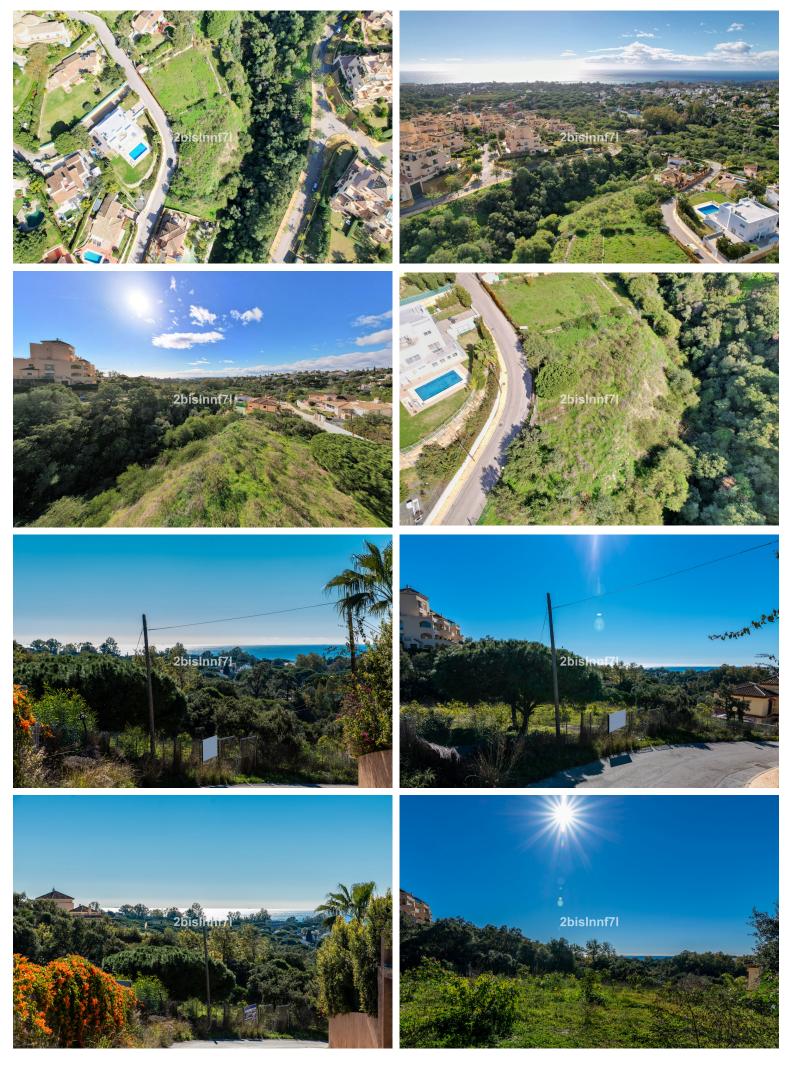

## LAND IN ELVIRIA

Large (1.620m2) Bulding PLOT in central Elviria walking distance to commercial center beach and restaurants with sunny position and some sea views Design your stylish modern dream villa According to the classification of the plot, UE-4 (0.20), the urban parameters to be met, \* Occupation: 25% of the plot area. the maximum occupation would be 405.00 m<sup>2</sup>. \* Buildable: 0.20 m<sup>2</sup> / m<sup>2</sup>. maximum buildable would be 306.00 m². \* Retranqueos to public and private boundaries: 3 m \* Maximum height: PB + 1 (7.0 m), according to PGOU 86 \*At the moment this plot is affected by a reduction in the buildability due to being close to the "green zone".