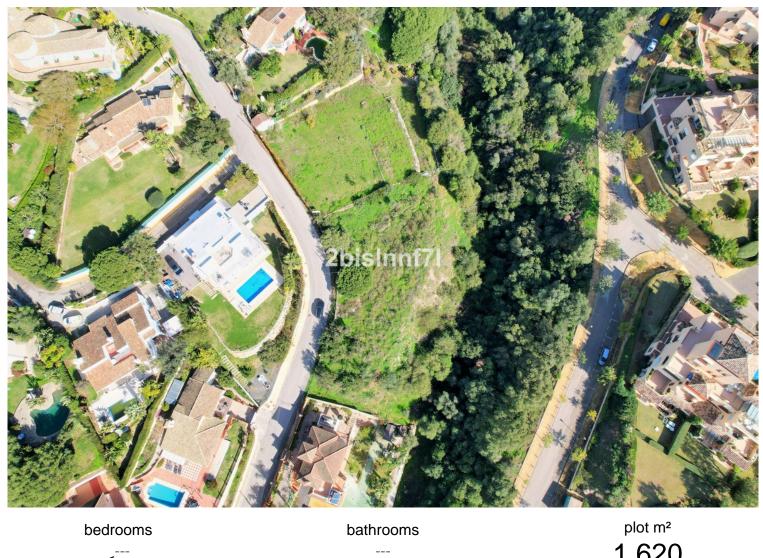

## **ELVIRIA**

1,620 <\_\_\_

## LAND IN ELVIRIA

Large (1.620m2) Bulding PLOT in central Elviria walking distance to commercial center beach and restaurants with sunny position and some sea views Design your stylish modern dream villa According to the classification of the plot, UE-4 (0.20), the urban parameters to be met, \* Occupation: 25% of the plot area. the maximum occupation would be 405.00 m<sup>2</sup>. \* Buildable: 0.20 m<sup>2</sup> / m<sup>2</sup>. maximum buildable would be 306.00 m². \* Retranqueos to public and private boundaries: 3 m \* Maximum height: PB + 1 (7.0 m), according to PGOU 86 \*At the moment this plot is affected by a reduction in the buildability due to being close to the "green zone".