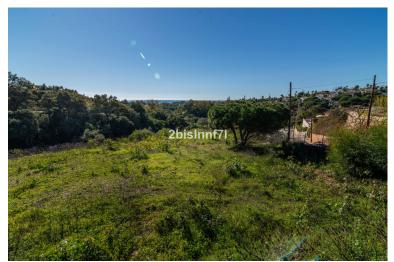

## LAND IN ELVIRIA

Large (1.620m2) Bulding PLOT in central Elviria walking distance to commercial center beach and restaurants with sunny position and some sea views Design your stylish modern dream villa According to the classification of the plot, UE-4 (0.20), the urban parameters to be met, \* Occupation: 25% of the plot area. the maximum occupation would be 405.00 m<sup>2</sup>. \* Buildable: 0.20 m<sup>2</sup> / m<sup>2</sup>. maximum buildable would be 306.00 m². \* Retranqueos to public and private boundaries: 3 m \* Maximum height: PB + 1 (7.0 m), according to PGOU 86 \*At the moment this plot is affected by a reduction in the buildability due to being close to the "green zone".