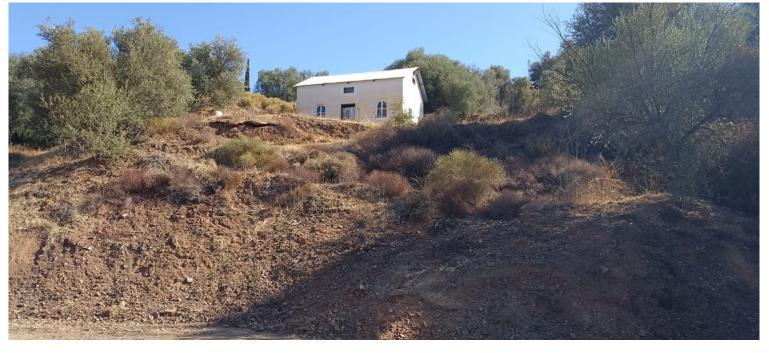

## LAND IN MIJAS COSTA

Rustic Land in La Atalaya – 4,300 m<sup>2</sup> with House under Construction Discover this large rustic land of 4,300 m<sup>2</sup>, distributed in two terraces, ideal for those seeking tranquility and connection with nature. It includes a 70 m<sup>2</sup> house under construction, ready to be finished to your liking and adapted to your needs. This space offers endless possibilities to create your ideal refuge. Located in the natural environment of La Atalaya, you will enjoy unique landscapes, privacy and a relaxed atmosphere, perfect for disconnecting from daily stress. Main characteristics: Land area: 4,300 m<sup>2</sup>. House: 70 m<sup>2</sup> under construction. Land distribution: 2 terraces. Location: Natural area in La Atalaya. A unique opportunity for investors or individuals looking for a project in a privileged environment. Contact us for more information or to arrange a visit!