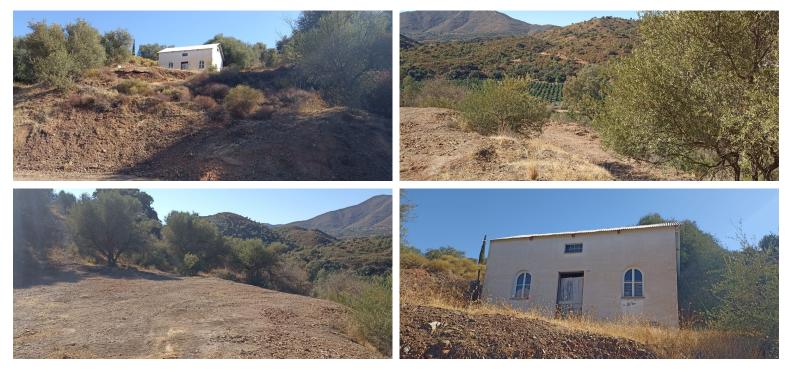

## LAND IN MIJAS COSTA

Rustic Land in La Atalaya – 4,300 m<sup>2</sup> with House under Construction Discover this large rustic land of 4,300 m<sup>2</sup>, distributed in two terraces, ideal for those seeking tranquility and connection with nature. It includes a 70 m<sup>2</sup> house under construction, ready to be finished to your liking and adapted to your needs. This space offers endless possibilities to create your ideal refuge. Located in the natural environment of La Atalaya, you will enjoy unique landscapes, privacy and a relaxed atmosphere, perfect for disconnecting from daily stress. Main characteristics: Land area: 4,300 m<sup>2</sup>. House: 70 m<sup>2</sup> under construction. Land distribution: 2 terraces. Location: Natural area in La Atalaya. A unique opportunity for investors or individuals looking for a project in a privileged environment. Contact us for more information or to arrange a visit!