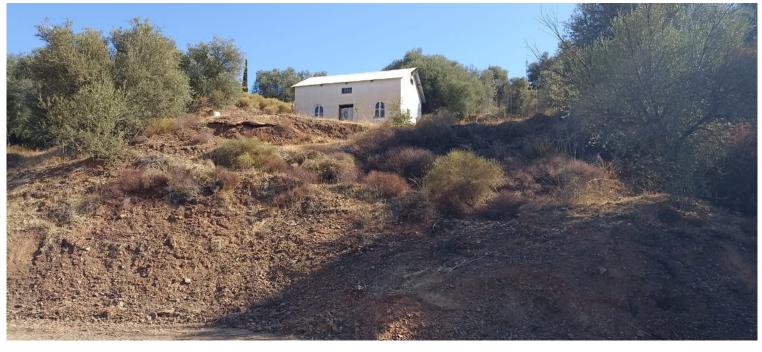

## LAND IN MIJAS COSTA

Rustic Land in La Atalaya – 4,300 m<sup>2</sup> with House under Construction Discover this large rustic land of 4,300 m<sup>2</sup>, distributed in two terraces, ideal for those seeking tranquility and connection with nature. It includes a 70 m<sup>2</sup> house under construction, ready to be finished to your liking and adapted to your needs. This space offers endless possibilities to create your ideal refuge. Located in the natural environment of La Atalaya, you will enjoy unique landscapes, privacy and a relaxed atmosphere, perfect for disconnecting from daily stress. Main characteristics: Land area: 4,300 m<sup>2</sup>. House: 70 m<sup>2</sup> under construction. Land distribution: 2 terraces. Location: Natural area in La Atalaya. A unique opportunity for investors or individuals looking for a project in a privileged environment. Contact us for more information or to arrange a visit!