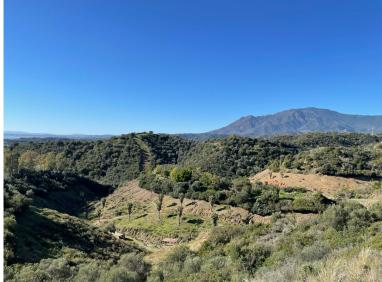

## LAND IN NEW GOLDEN MILE

LARGE PLOT FOR LUXURY VILLA Plot Size: 3,176 m<sup>2</sup> Buildable: 500m<sup>2</sup> plus basement and porches Large plot with unobstructed panoramic, south-western sea view to Gibraltar and Morocco and mountains. Close to beach (2km), great restaurants, supermarkets, hospital, schools etc. La Panera on the New Golden Mile between San Pedro and Estepona is a beautiful and peaceful area, only 10 to 12 minutes from Puerto Banus. High quality urbanisation with luxury villas. All services are in place.