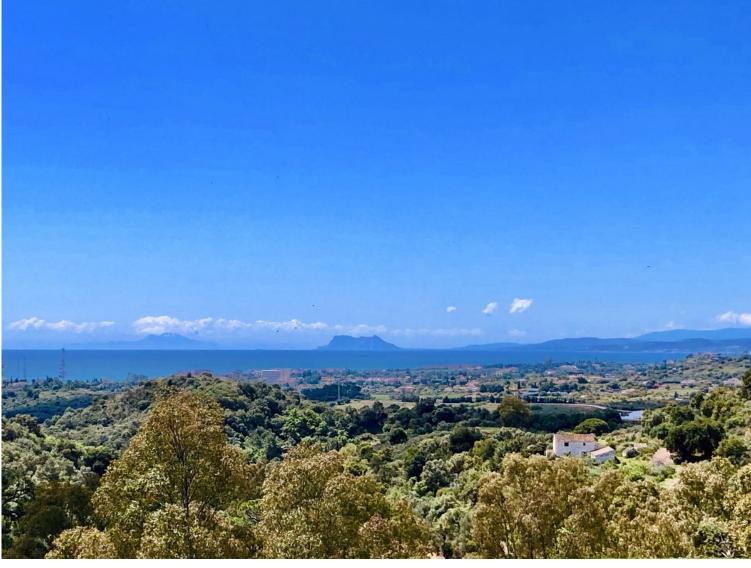

## LAND IN NEW GOLDEN MILE

LARGE PLOT FOR LUXURY VILLA Plot Size: 3,176 m<sup>2</sup> Buildable: 500m<sup>2</sup> plus basement and porches Large plot with unobstructed panoramic, south-western sea view to Gibraltar and Morocco and mountains. Close to beach (2km), great restaurants, supermarkets, hospital, schools etc. La Panera on the New Golden Mile between San Pedro and Estepona is a beautiful and peaceful area, only 10 to 12 minutes from Puerto Banus. High quality urbanisation with luxury villas. All services are in place.