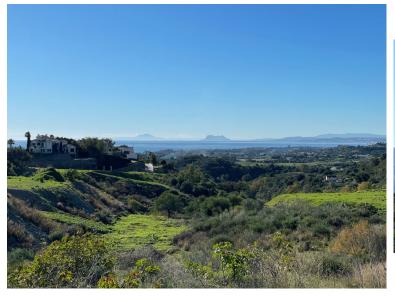

## LAND IN NEW GOLDEN MILE

LARGE PLOT FOR LUXURY VILLA Plot Size: 3,176 m<sup>2</sup> Buildable: 500m<sup>2</sup> plus basement and porches Large plot with unobstructed panoramic, south-western sea view to Gibraltar and Morocco and mountains. Close to beach (2km), great restaurants, supermarkets, hospital, schools etc. La Panera on the New Golden Mile between San Pedro and Estepona is a beautiful and peaceful area, only 10 to 12 minutes from Puerto Banus. High quality urbanisation with luxury villas. All services are in place.