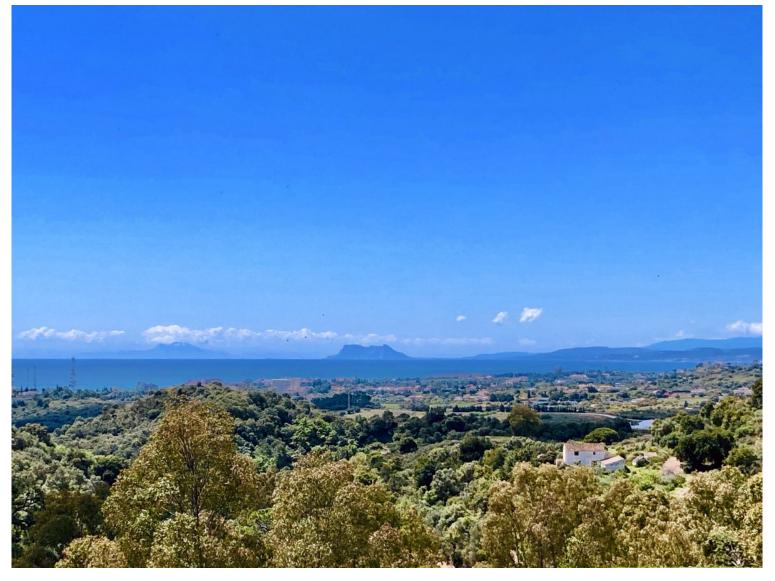

## LAND IN NEW GOLDEN MILE

LARGE PLOT FOR LUXURY VILLA Plot Size: 3,176 m<sup>2</sup> Buildable: 500m<sup>2</sup> plus basement and porches Large plot with unobstructed panoramic, south-western sea view to Gibraltar and Morocco and mountains. Close to beach (2km), great restaurants, supermarkets, hospital, schools etc. La Panera on the New Golden Mile between San Pedro and Estepona is a beautiful and peaceful area, only 10 to 12 minutes from Puerto Banus. High quality urbanisation with luxury villas. All services are in place.