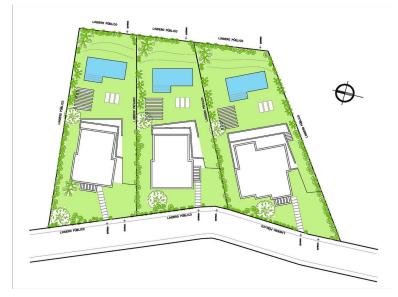

## LAND IN BENALMADENA COSTA

UNIQUE INVESTMENT OPPORTUNITY in Benalmádena Costa. SITUATED in La Capellanía next to Reserva del Higuerón. Totally surrounded by urbanised green areas. SEA VIEWS. Plot 400 metres from the beach of Carvajal. TO BUILD 1, 2 or 3 VILLAS. Land classified as type U1 single-family, several options to build, all of them with large gardens, swimming pools, terraces and independent garages. URBAN DATA Surface area: 1991 m2 Occupation: 25% 497m2 Buildable area: 0,38 756m2 Minimum plot to segregate: 600m2 CONTACT us without obligation to visit the property and obtain the technical and economic report of the investment. We provide FREE advice from our team of architects who will inform you of the different options to get the most out of the property. ABOUT BENALMADENA Located on the Costa del Sol, Benalmadena is one of the most attractive areas for property investment in Spain, thanks to i...