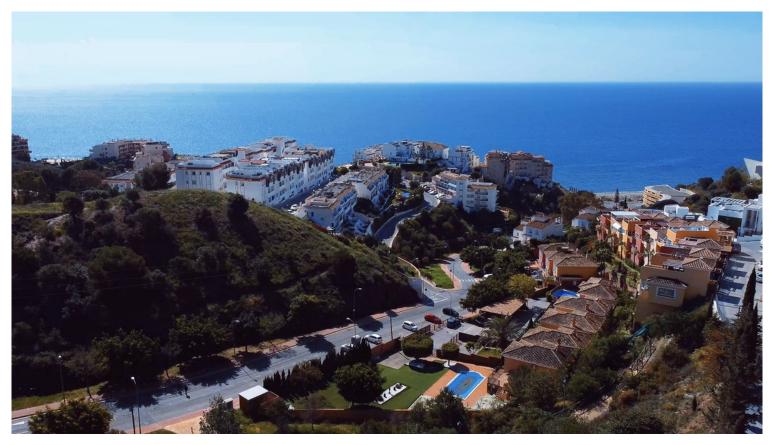

## LAND IN BENALMADENA COSTA

UNIQUE INVESTMENT OPPORTUNITY in Benalmádena Costa. SITUATED in La Capellanía next to Reserva del Higuerón. Totally surrounded by urbanised green areas. SEA VIEWS. Plot 400 metres from the beach of Carvajal. TO BUILD 1, 2 or 3 VILLAS. Land classified as type U1 single-family, several options to build, all of them with large gardens, swimming pools, terraces and independent garages. URBAN DATA Surface area: 1991 m2 Occupation: 25% 497m2 Buildable area: 0,38 756m2 Minimum plot to segregate: 600m2 CONTACT us without obligation to visit the property and obtain the technical and economic report of the investment. We provide FREE advice from our team of architects who will inform you of the different options to get the most out of the property. ABOUT BENALMADENA Located on the Costa del Sol, Benalmadena is one of the most attractive areas for property investment in Spain, thanks to i...