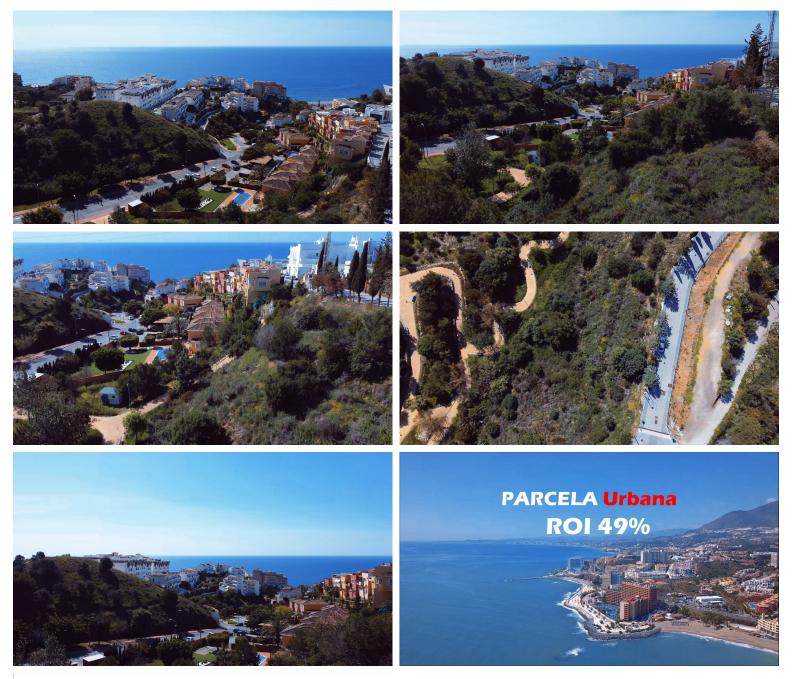

## LAND IN BENALMADENA COSTA

UNIQUE INVESTMENT OPPORTUNITY in Benalmádena Costa. SITUATED in La Capellanía next to Reserva del Higuerón. Totally surrounded by urbanised green areas. SEA VIEWS. Plot 400 metres from the beach of Carvajal. TO BUILD 1, 2 or 3 VILLAS. Land classified as type U1 single-family, several options to build, all of them with large gardens, swimming pools, terraces and independent garages. URBAN DATA Surface area: 1991 m2 Occupation: 25% 497m2 Buildable area: 0,38 756m2 Minimum plot to segregate: 600m2 CONTACT us without obligation to visit the property and obtain the technical and economic report of the investment. We provide FREE advice from our team of architects who will inform you of the different options to get the most out of the property. ABOUT BENALMADENA Located on the Costa del Sol, Benalmadena is one of the most attractive areas for property investment in Spain, thanks to i...