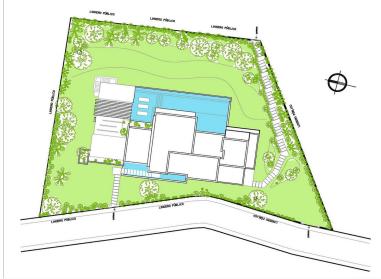

## LAND IN BENALMADENA COSTA

UNIQUE INVESTMENT OPPORTUNITY in Benalmádena Costa. SITUATED in La Capellanía next to Reserva del Higuerón. Totally surrounded by urbanised green areas. SEA VIEWS. Plot 400 metres from the beach of Carvajal. TO BUILD 1, 2 or 3 VILLAS. Land classified as type U1 single-family, several options to build, all of them with large gardens, swimming pools, terraces and independent garages. URBAN DATA Surface area: 1991 m2 Occupation: 25% 497m2 Buildable area: 0,38 756m2 Minimum plot to segregate: 600m2 CONTACT us without obligation to visit the property and obtain the technical and economic report of the investment. We provide FREE advice from our team of architects who will inform you of the different options to get the most out of the property. ABOUT BENALMADENA Located on the Costa del Sol, Benalmadena is one of the most attractive areas for property investment in Spain, thanks to i...