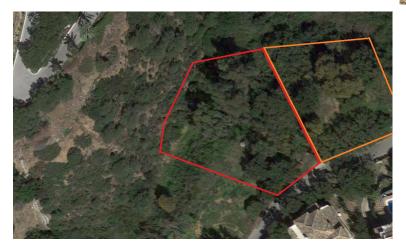

## **ELVIRIA**

bedrooms bathrooms plot  $m^2$  < --- 1,090

## LAND IN ELVIRIA

Plot with project for the construction of a detached single-family house with 3 bedrooms, 3 bathrooms, 2 toilets, lift and different multi-purpose rooms for different uses, such as: gymnasium, cinema room, service room, offices, etc., all with natural light. Price for project and villa construction available upon request. Situated some 44 km from Malaga airport, Elviria is an urbanisation belonging to Marbella. It is a very well maintained urbanisation that stretches along the beach and into the hills with a large number of high quality houses and flats to enjoy a peaceful holiday, very close to the centre of Marbella, which is only 6 km away.