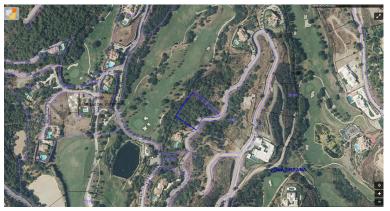

## LAND IN BENAHAVÍS

Incredible opportunity to acquire a plot in one of the most prestigious urbanizations in all of Europe, Marbella Club Golf Resort. This incredible gated community is located in the hills of Benahavís, which offer an enviable tranquility, surrounded by lush forests, and also has one of the best golf courses in all of Marbella, 24 hour security, and a spectacular equestrian center. This front line golf plot has more than 4200m2 and unobstructed views of the hills, the golf course and the clubhouse.