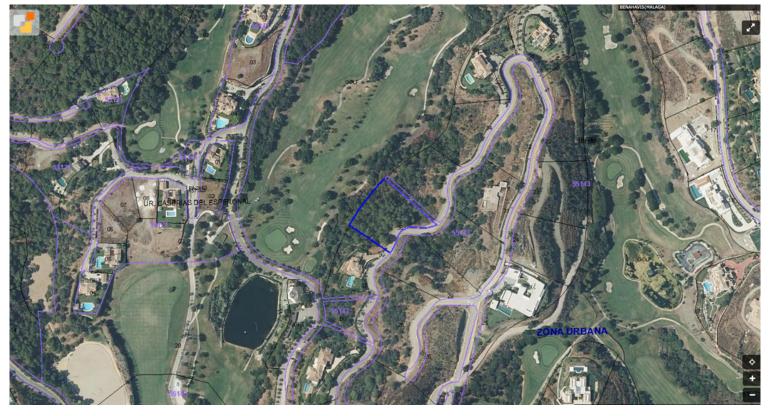

## LAND IN BENAHAVÍS

Incredible opportunity to acquire a plot in one of the most prestigious urbanizations in all of Europe, Marbella Club Golf Resort. This incredible gated community is located in the hills of Benahavís, which offer an enviable tranquility, surrounded by lush forests, and also has one of the best golf courses in all of Marbella, 24 hour security, and a spectacular equestrian center. This front line golf plot has more than 4200m2 and unobstructed views of the hills, the golf course and the clubhouse.