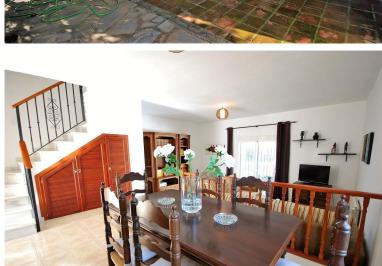

## VILLA IN BENAHAVÍS

Charming 2 bedroom semi-detached house in the breathtaking village of Benahavís, surrounded by mountains and set just above the Guadalmina River. The house is built on a 180m2 plot giving it plenty of outside space including private parking and wrap around terrace. On the groundfloor we have a fully equipped, bright kitchen overlooking the south facing terrace, guest w.c. & a spacious living-dining room seperated by a few steps making the dining room feel more like an independent area. The living room exits onto a north facing terrace. Upstairs is the master suite with dressing room and another bedroom with dressing room and family bathroom. The upstairs terrace was converted into a possible third bedroom although it's entrance is through the second bedroom therefore becoming an ideal dressing room. The property is within walking distance to all amenities including local s...