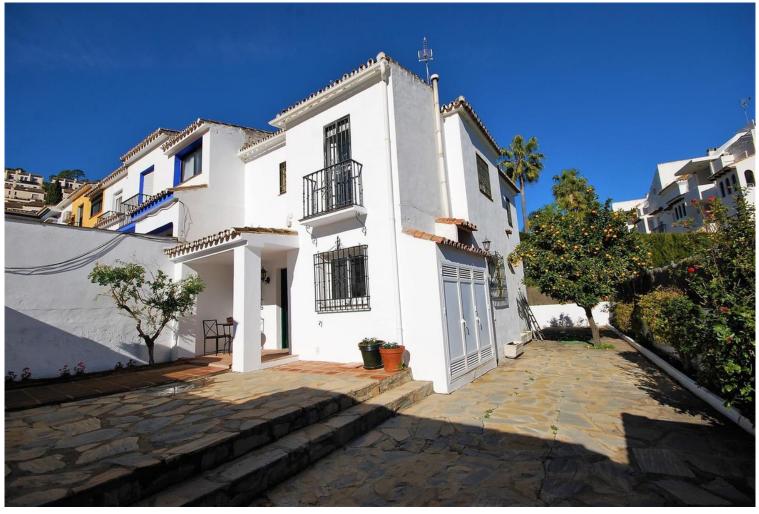

## VILLA IN BENAHAVÍS

Charming 2 bedroom semi-detached house in the breathtaking village of Benahavís, surrounded by mountains and set just above the Guadalmina River. The house is built on a 180m2 plot giving it plenty of outside space including private parking and wrap around terrace. On the groundfloor we have a fully equipped, bright kitchen overlooking the south facing terrace, guest w.c. & a spacious living-dining room seperated by a few steps making the dining room feel more like an independent area. The living room exits onto a north facing terrace. Upstairs is the master suite with dressing room and another bedroom with dressing room and family bathroom. The upstairs terrace was converted into a possible third bedroom although it's entrance is through the second bedroom therefore becoming an ideal dressing room. The property is within walking distance to all amenities including local s...