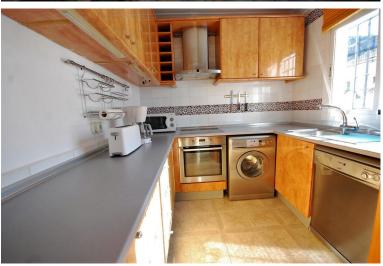

## VILLA IN BENAHAVÍS

Charming 2 bedroom semi-detached house in the breathtaking village of Benahavís, surrounded by mountains and set just above the Guadalmina River. The house is built on a 180m2 plot giving it plenty of outside space including private parking and wrap around terrace. On the groundfloor we have a fully equipped, bright kitchen overlooking the south facing terrace, guest w.c. & a spacious living-dining room seperated by a few steps making the dining room feel more like an independent area. The living room exits onto a north facing terrace. Upstairs is the master suite with dressing room and another bedroom with dressing room and family bathroom. The upstairs terrace was converted into a possible third bedroom although it's entrance is through the second bedroom therefore becoming an ideal dressing room. The property is within walking distance to all amenities including local s...