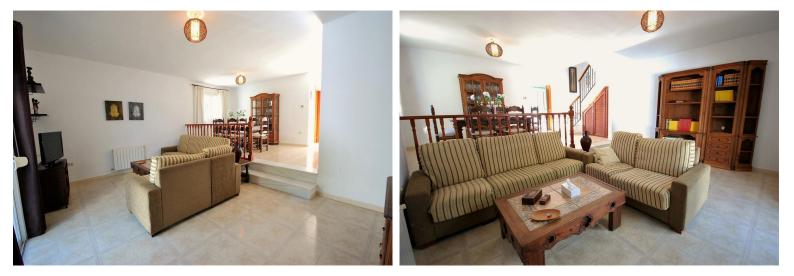

## VILLA IN BENAHAVÍS

Charming 2 bedroom semi-detached house in the breathtaking village of Benahavís, surrounded by mountains and set just above the Guadalmina River. The house is built on a 180m2 plot giving it plenty of outside space including private parking and wrap around terrace. On the groundfloor we have a fully equipped, bright kitchen overlooking the south facing terrace, guest w.c. & a spacious living-dining room seperated by a few steps making the dining room feel more like an independent area. The living room exits onto a north facing terrace. Upstairs is the master suite with dressing room and another bedroom with dressing room and family bathroom. The upstairs terrace was converted into a possible third bedroom although it's entrance is through the second bedroom therefore becoming an ideal dressing room. The property is within walking distance to all amenities including local s...