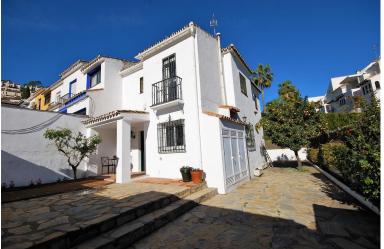

## VILLA IN BENAHAVÍS

Charming 2 bedroom semi-detached house in the breathtaking village of Benahavís, surrounded by mountains and set just above the Guadalmina River. The house is built on a 180m2 plot giving it plenty of outside space including private parking and wrap around terrace. On the groundfloor we have a fully equipped, bright kitchen overlooking the south facing terrace, guest w.c. & a spacious living-dining room seperated by a few steps making the dining room feel more like an independent area. The living room exits onto a north facing terrace. Upstairs is the master suite with dressing room and another bedroom with dressing room and family bathroom. The upstairs terrace was converted into a possible third bedroom although it's entrance is through the second bedroom therefore becoming an ideal dressing room. The property is within walking distance to all amenities including local s...