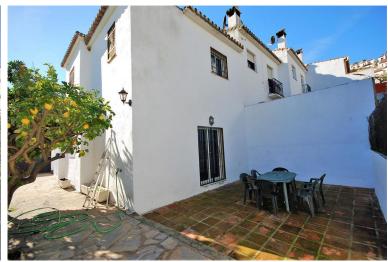

## VILLA IN BENAHAVÍS

Charming 2 bedroom semi-detached house in the breathtaking village of Benahavís, surrounded by mountains and set just above the Guadalmina River. The house is built on a 180m2 plot giving it plenty of outside space including private parking and wrap around terrace. On the groundfloor we have a fully equipped, bright kitchen overlooking the south facing terrace, guest w.c. & a spacious living-dining room seperated by a few steps making the dining room feel more like an independent area. The living room exits onto a north facing terrace. Upstairs is the master suite with dressing room and another bedroom with dressing room and family bathroom. The upstairs terrace was converted into a possible third bedroom although it's entrance is through the second bedroom therefore becoming an ideal dressing room. The property is within walking distance to all amenities including local s...