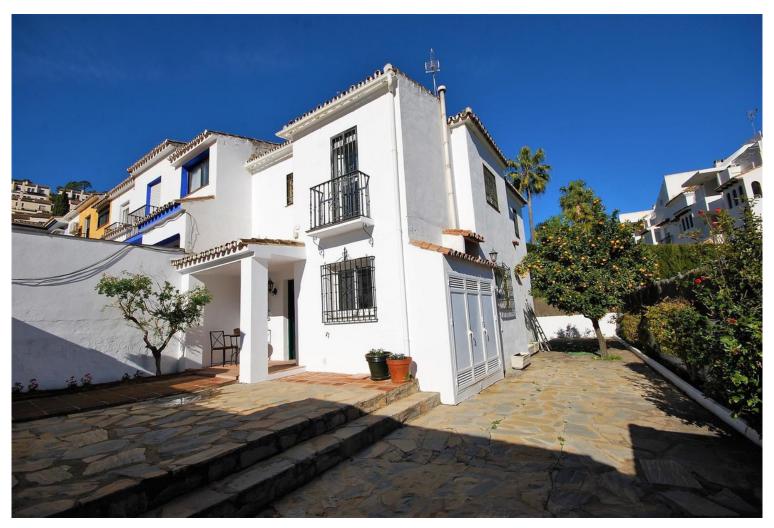

## VILLA IN BENAHAVÍS

Charming 2 bedroom semi-detached house in the breathtaking village of Benahavís, surrounded by mountains and set just above the Guadalmina River. The house is built on a 180m2 plot giving it plenty of outside space including private parking and wrap around terrace. On the groundfloor we have a fully equipped, bright kitchen overlooking the south facing terrace, guest w.c. & a spacious living-dining room seperated by a few steps making the dining room feel more like an independent area. The living room exits onto a north facing terrace. Upstairs is the master suite with dressing room and another bedroom with dressing room and family bathroom. The upstairs terrace was converted into a possible third bedroom although it's entrance is through the second bedroom therefore becoming an ideal dressing room. The property is within walking distance to all amenities including local s...