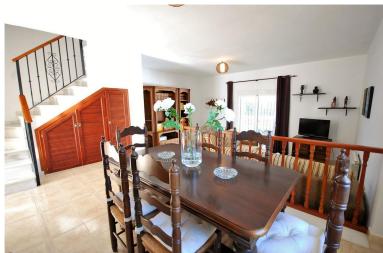

## VILLA IN BENAHAVÍS

Charming 2 bedroom semi-detached house in the breathtaking village of Benahavís, surrounded by mountains and set just above the Guadalmina River. The house is built on a 180m2 plot giving it plenty of outside space including private parking and wrap around terrace. On the groundfloor we have a fully equipped, bright kitchen overlooking the south facing terrace, guest w.c. & a spacious living-dining room seperated by a few steps making the dining room feel more like an independent area. The living room exits onto a north facing terrace. Upstairs is the master suite with dressing room and another bedroom with dressing room and family bathroom. The upstairs terrace was converted into a possible third bedroom although it's entrance is through the second bedroom therefore becoming an ideal dressing room. The property is within walking distance to all amenities including local s...