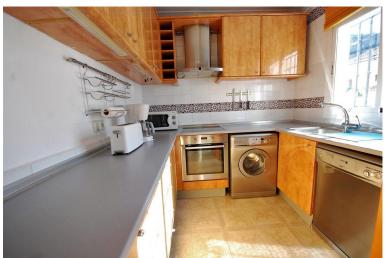

## VILLA IN BENAHAVÍS

Charming 2 bedroom semi-detached house in the breathtaking village of Benahavís, surrounded by mountains and set just above the Guadalmina River. The house is built on a 180m2 plot giving it plenty of outside space including private parking and wrap around terrace. On the groundfloor we have a fully equipped, bright kitchen overlooking the south facing terrace, guest w.c. & a spacious living-dining room seperated by a few steps making the dining room feel more like an independent area. The living room exits onto a north facing terrace. Upstairs is the master suite with dressing room and another bedroom with dressing room and family bathroom. The upstairs terrace was converted into a possible third bedroom although it's entrance is through the second bedroom therefore becoming an ideal dressing room. The property is within walking distance to all amenities including local s...