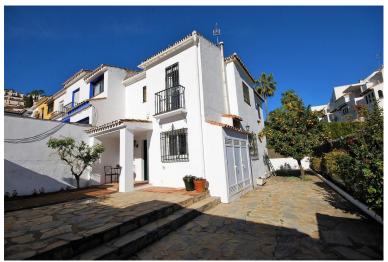

## VILLA IN BENAHAVÍS

Charming 2 bedroom semi-detached house in the breathtaking village of Benahavís, surrounded by mountains and set just above the Guadalmina River. The house is built on a 180m2 plot giving it plenty of outside space including private parking and wrap around terrace. On the groundfloor we have a fully equipped, bright kitchen overlooking the south facing terrace, guest w.c. & a spacious living-dining room seperated by a few steps making the dining room feel more like an independent area. The living room exits onto a north facing terrace. Upstairs is the master suite with dressing room and another bedroom with dressing room and family bathroom. The upstairs terrace was converted into a possible third bedroom although it's entrance is through the second bedroom therefore becoming an ideal dressing room. The property is within walking distance to all amenities including local s...