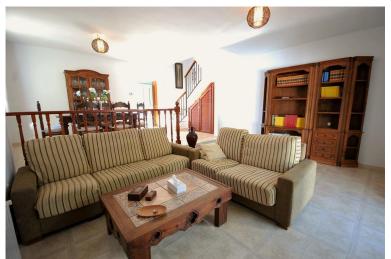

## VILLA IN BENAHAVÍS

Charming 2 bedroom semi-detached house in the breathtaking village of Benahavís, surrounded by mountains and set just above the Guadalmina River. The house is built on a 180m2 plot giving it plenty of outside space including private parking and wrap around terrace. On the groundfloor we have a fully equipped, bright kitchen overlooking the south facing terrace, guest w.c. & a spacious living-dining room seperated by a few steps making the dining room feel more like an independent area. The living room exits onto a north facing terrace. Upstairs is the master suite with dressing room and another bedroom with dressing room and family bathroom. The upstairs terrace was converted into a possible third bedroom although it's entrance is through the second bedroom therefore becoming an ideal dressing room. The property is within walking distance to all amenities including local s...